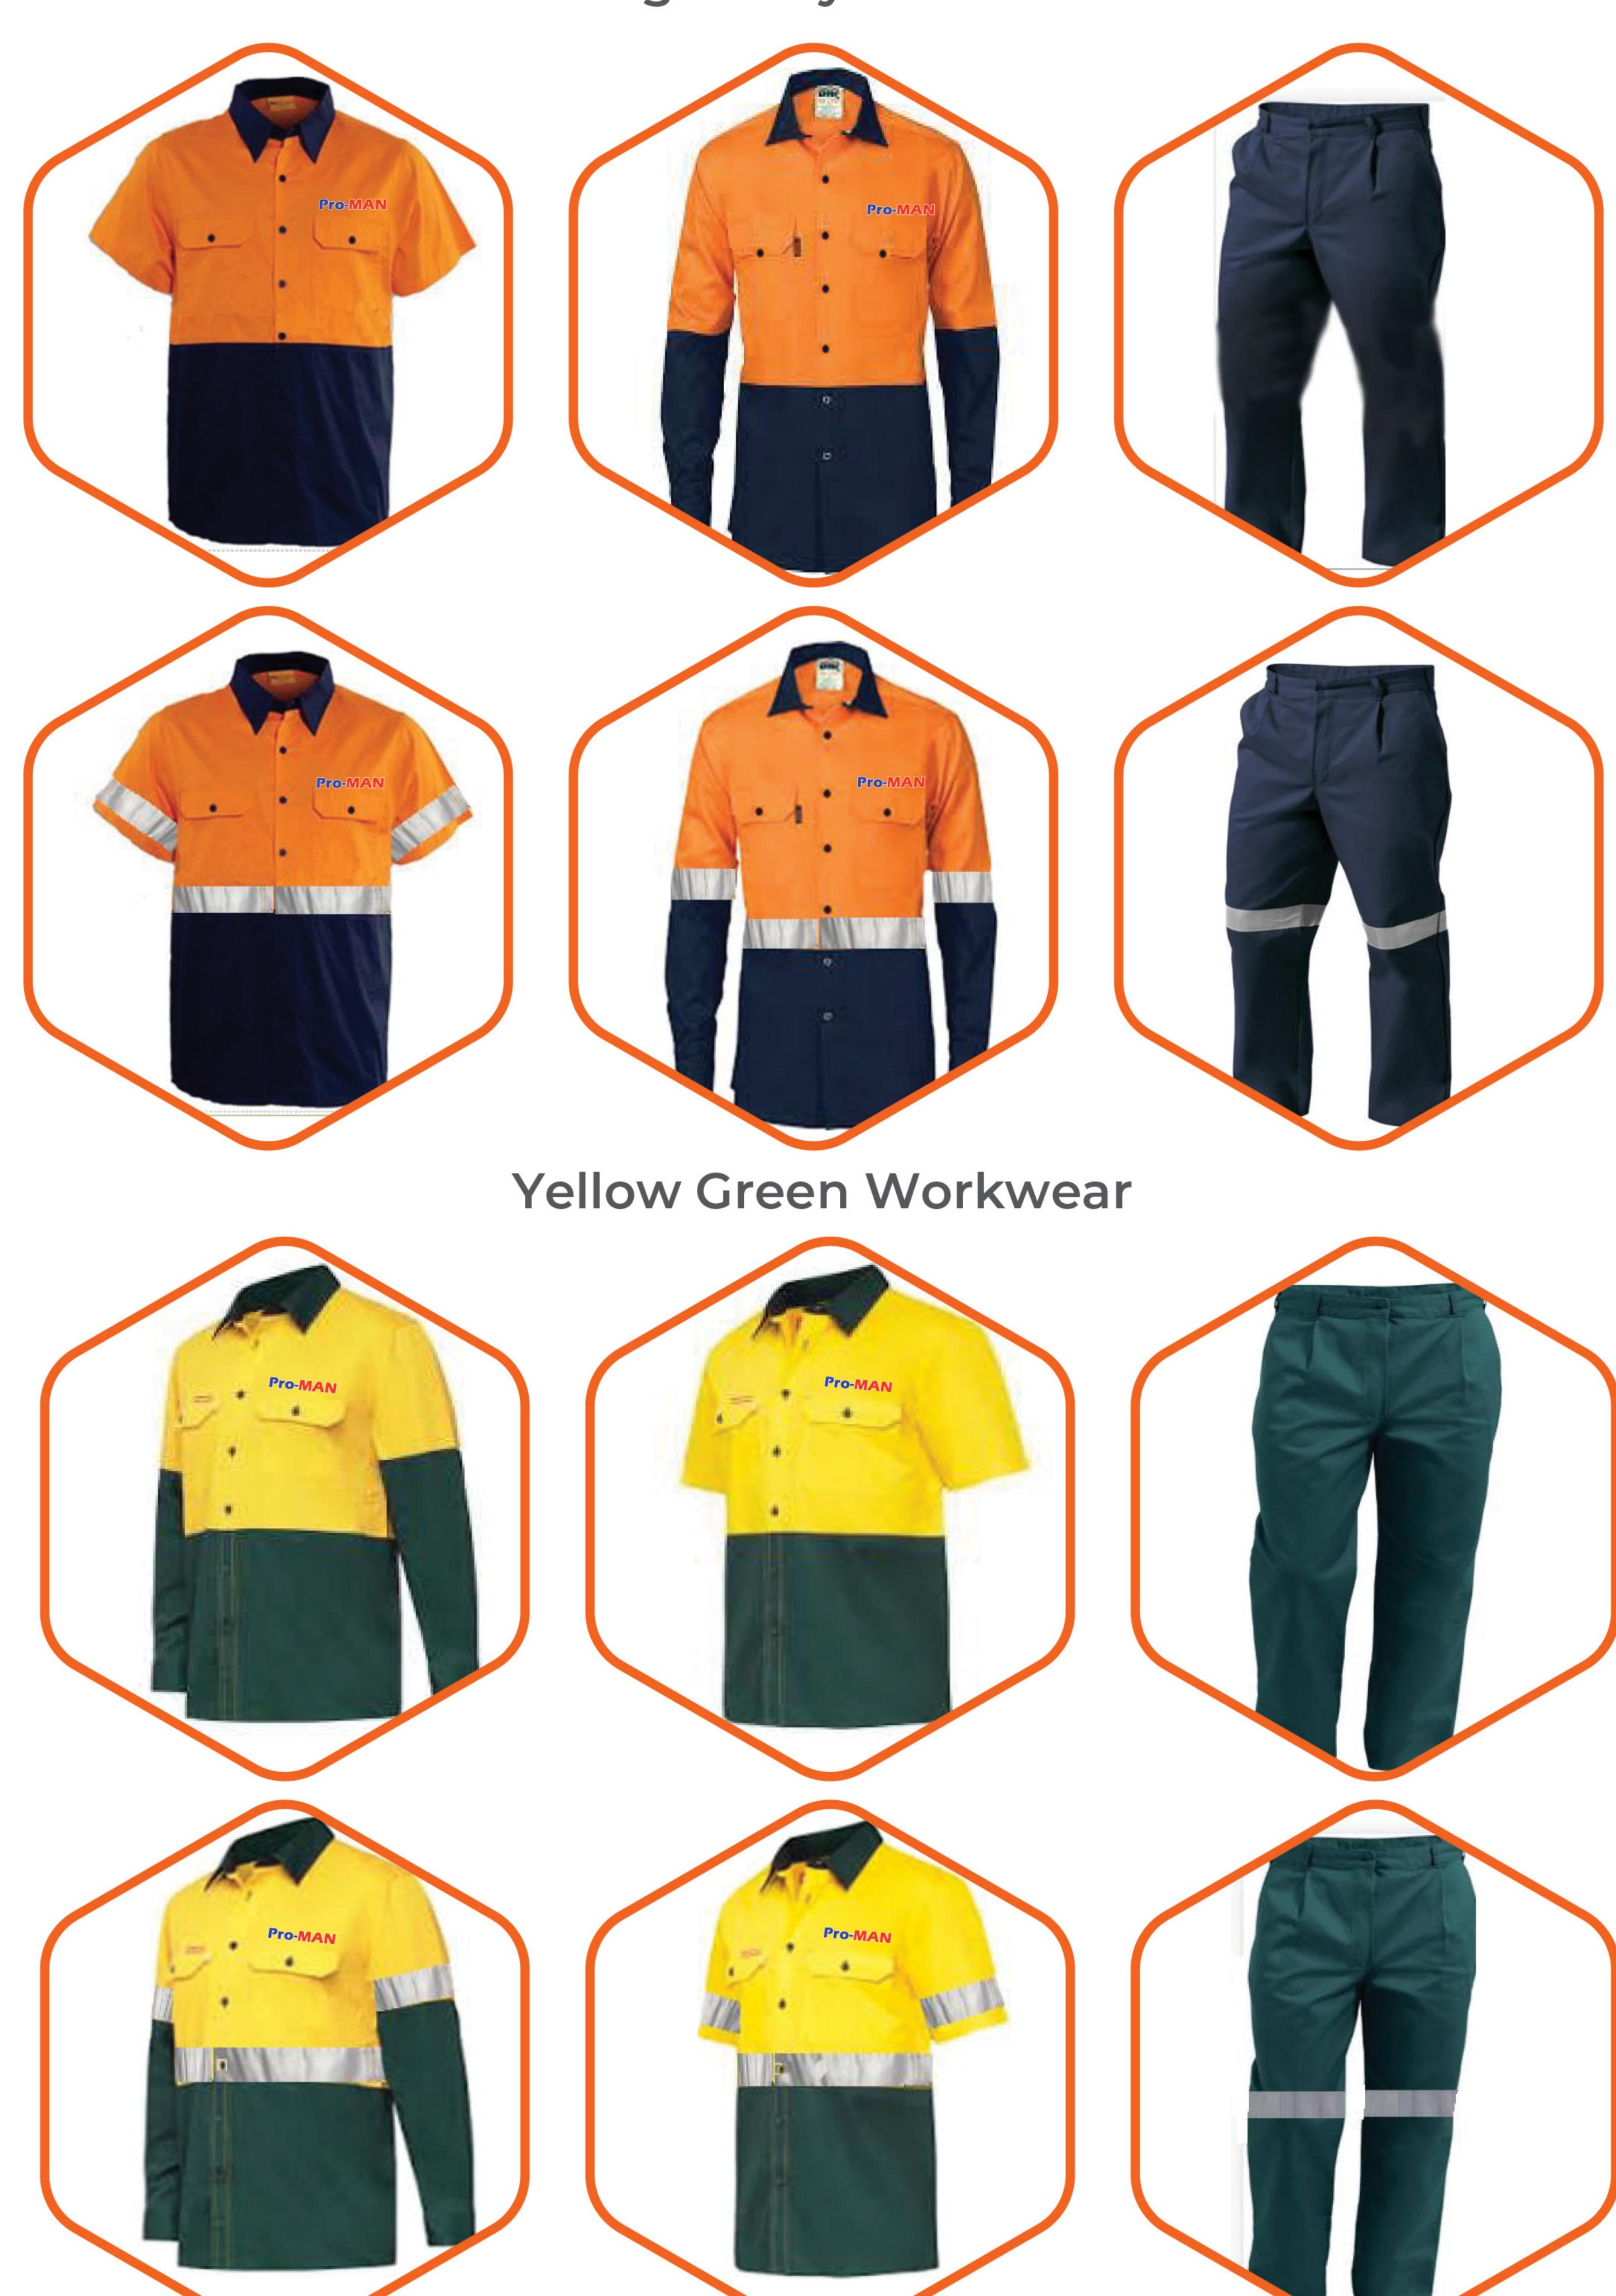

g the most advance Hi-Tech Japanese Embroidery machinery. The company operates from its new and larger premises, 451, Allotment 17, Unit 9 Cameron Road, Waigani Drive (Opposit Boroko Motors).

#### Get In Touch

#### Address:

Section 451, Allotment17, Unit 9 Cameron Road, WAIGANI DRIVE (Opposit Boroko Motors), National Capital District Port Moresby. Papua New Guinea.

#### WhatsApp:

+675 7311 3600

#### Mail:

sales@pngembroidery.net









PNG Embroidery

# Safety Vest



4 Pocket Lime Green / Orange



4 Pocket Lime Green



Customized Cotton Vest





pngembroidery.net



### Workwear Product







#### Navy Blue Workwear

#### Navy Blue Workwear







#### Green Workwear



#### 05

#### Khaki Workwear

















Orange Workwear









#### 06

#### Orange Navy Workwear



#### Yellow Navy Workwear



pngembroidery.net

## Hi-Vis Polo



Orange-Navy Short Sleeve with Reflector



Lime-Navy Short Sleeve with Reflector



Orange-Navy Long Sleeve with Reflector



Lime-Navy Long Sleeve with Reflector



HI-vis Padded Jacket



FR
(Fire Resistant
Workwear)



















VENTED CURVE BACK YOKE







# PNG

WhatsApp: +675 7311 3600

Mail:

sales@pngembroidery.net

Address:

Section 451, Allotment17, Unit 9 Cameron Road, Waigani Drive (Opposit Boroko Motors), National Capital District Port Moresby.

Papua New Guinea.