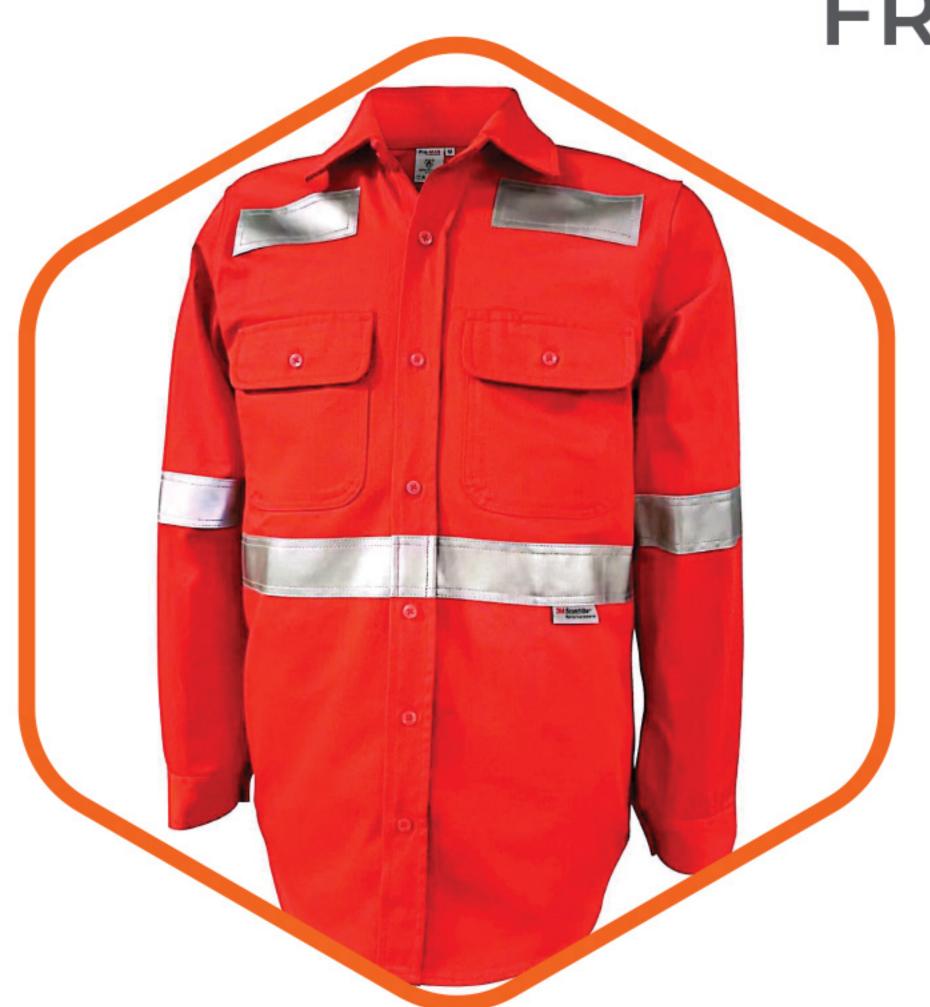

## Hi-Vis Polo

Orange-Navy Short Sleeve with Reflector

Lime-Navy Short Sleeve with Reflector

Orange-Navy Long Sleeve with Reflector

Lime-Navy Long Sleeve with Reflector

HI-vis Padded Jacket

FR
(Fire Resistant
Workwear)