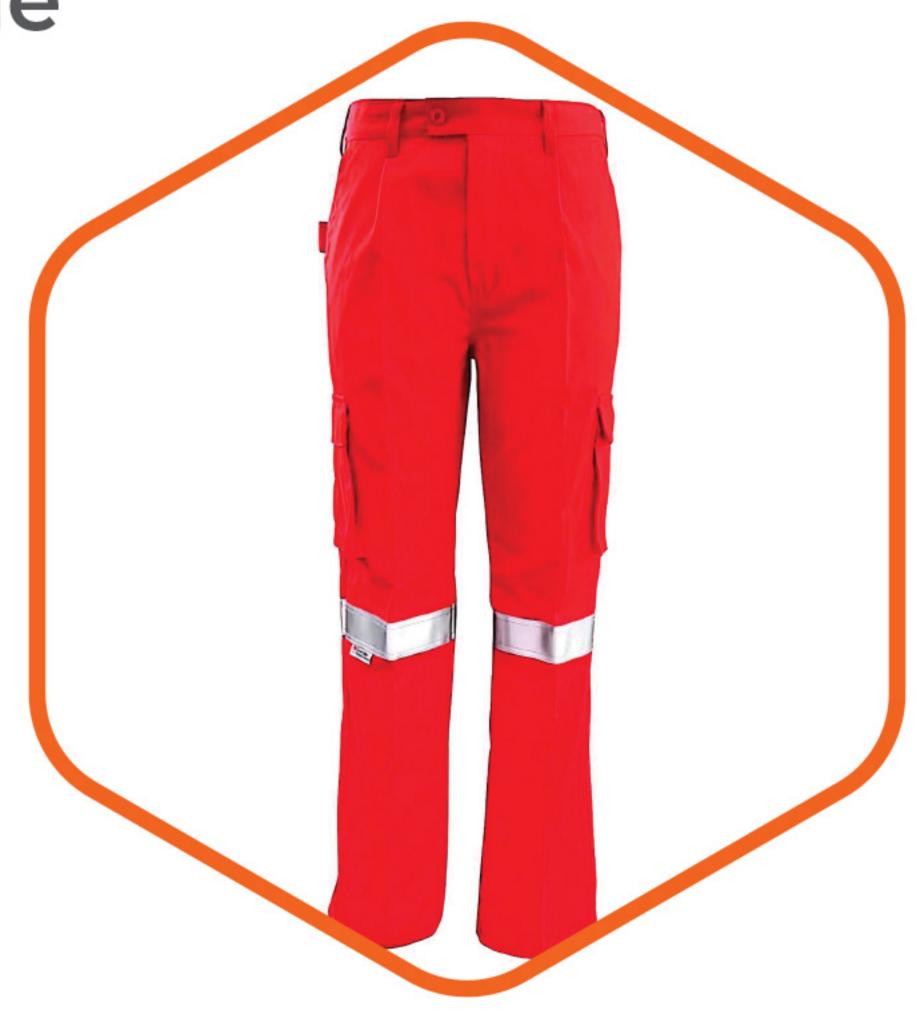

## Hi-Vis Polo

Orange-Navy Short Sleeve with Reflector

Lime-Navy Short Sleeve with Reflector

Orange-Navy Long Sleeve with Reflector

Lime-Navy Long Sleeve with Reflector

HI-vis Padded Jacket

FR
(Fire Resistant
Workwear)