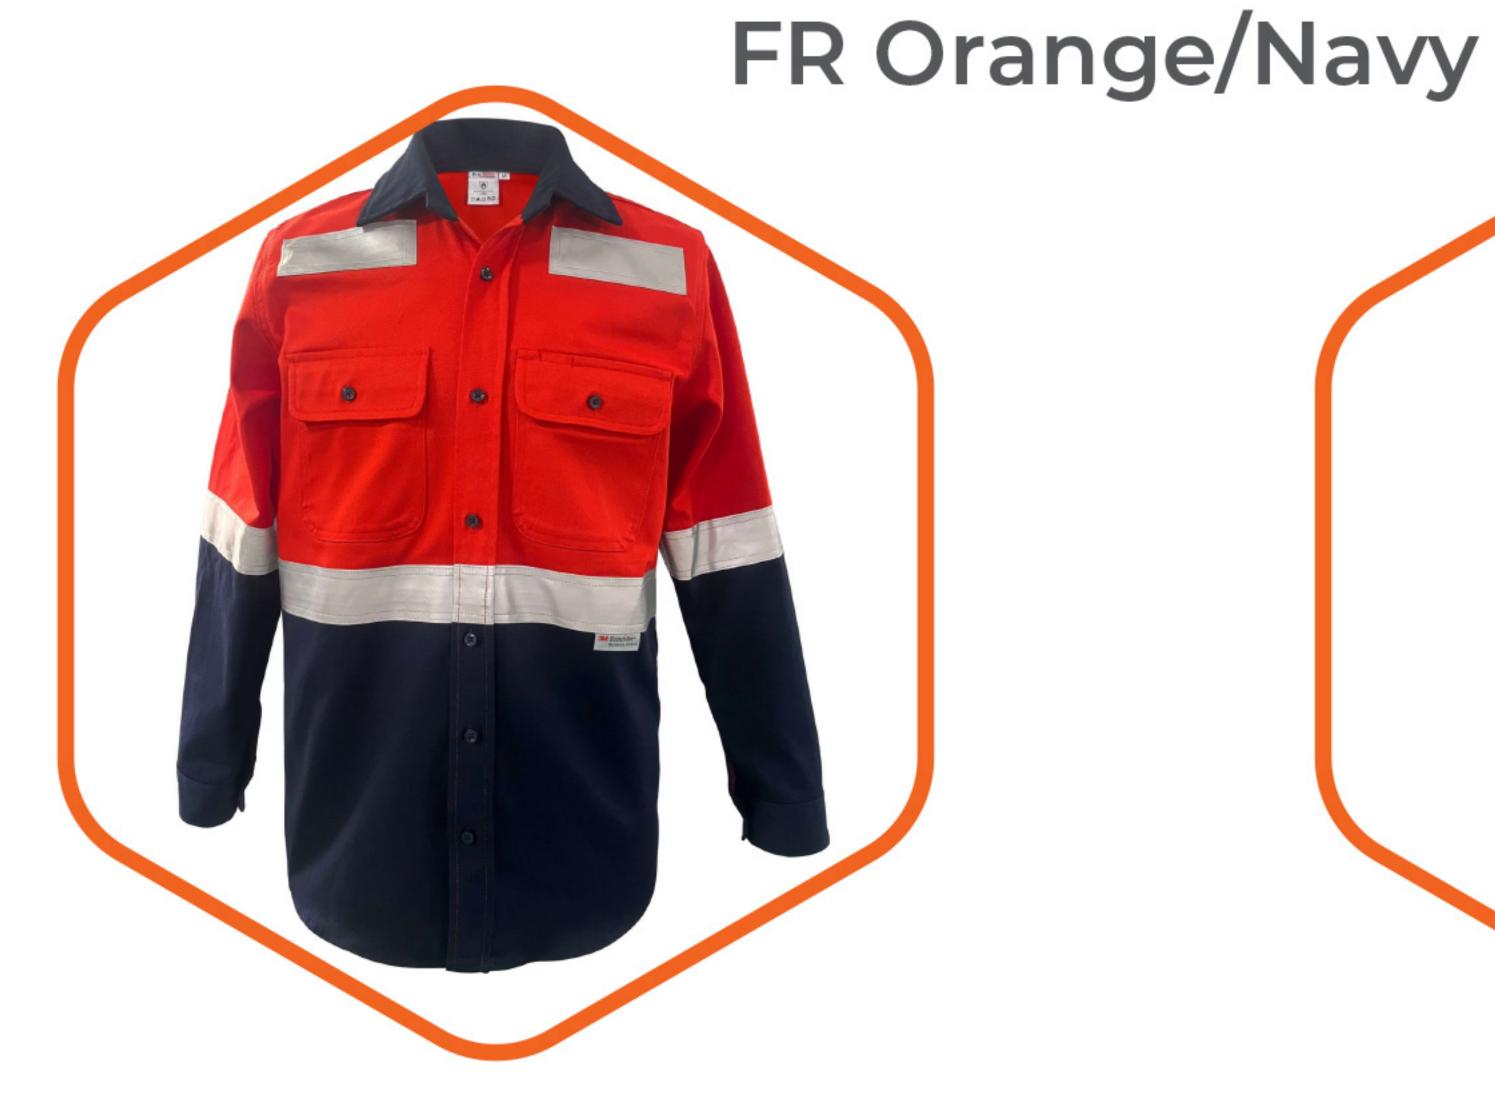

#### Orange Navy Workwear

## Hi-Vis Polo

Orange-Navy Short Sleeve with Reflector

Lime-Navy Short Sleeve with Reflector

Orange-Navy Long Sleeve with Reflector

Lime-Navy Long Sleeve with Reflector

HI-vis Padded Jacket

FR
(Fire Resistant
Workwear)