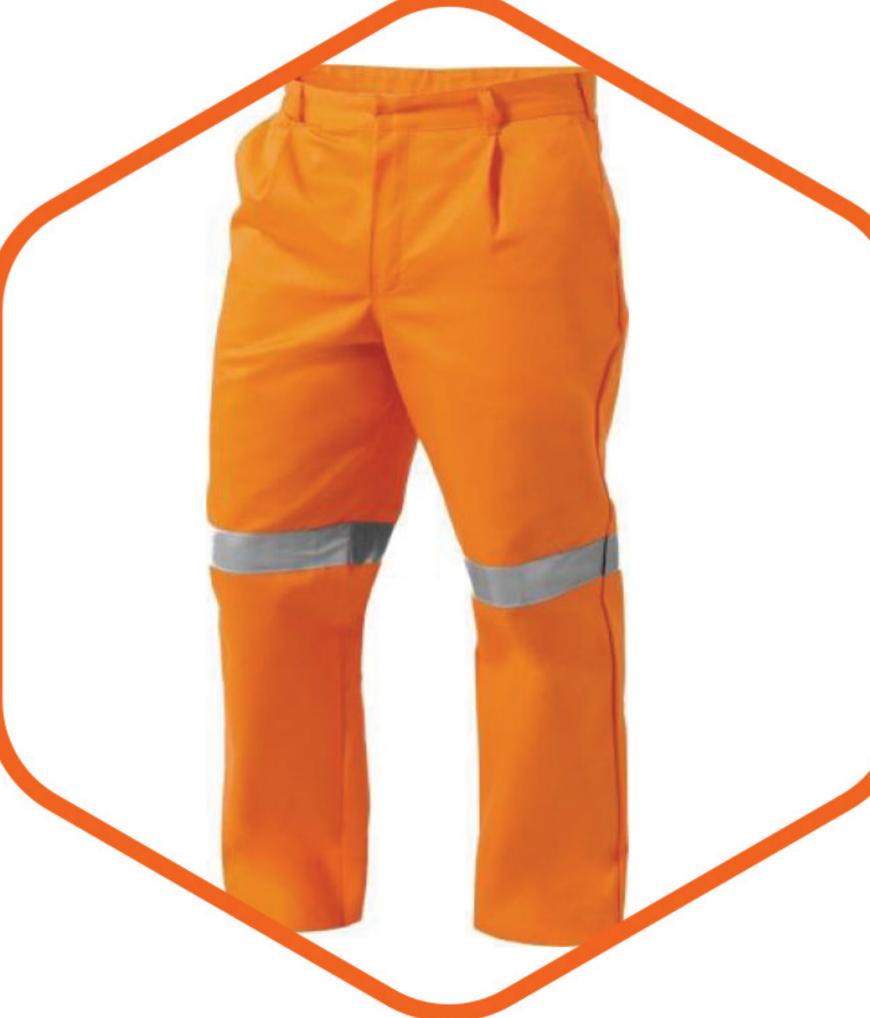

ontrolling over 60% of the market using the most advance Hi-Tech Japanese Embroidery machinery. The company operates from its new and larger premises, 451, Allotment 17, Unit 9 Cameron Road, Waigani Drive (Opposit Boroko Motors).

#### Get In Touch

#### Address:

Section 451, Allotment17, Unit 9 Cameron Road, WAIGANI DRIVE (Opposit Boroko Motors), National Capital District Port Moresby. Papua New Guinea.

#### WhatsApp:

+675 7311 3600

#### Mail:

sales@pngembroidery.net









PNG Embroidery

# Safety Vest



4 Pocket Lime Green / Orange



4 Pocket Lime Green



Customized Cotton Vest





pngembroidery.net



### Workwear Product







#### Navy Blue Workwear

#### Navy Blue Workwear







#### Green Workwear



#### 05

#### Khaki Workwear

















Orange Workwear









#### 06

#### Orange Navy Workwear



#### Yellow Navy Workwear



pngembroidery.net

## Hi-Vis Polo



Orange-Navy Short Sleeve with Reflector



Lime-Navy Short Sleeve with Reflector



Orange-Navy Long Sleeve with Reflector



Lime-Navy Long Sleeve with Reflector



HI-vis Padded Jacket



FR
(Fire Resistant
Workwear)



















VENTED CURVE BACK YOKE







# PNG

WhatsApp: +675 7311 3600

Mail:

sales@pngembroidery.net

Address:

Section 451, Allotment17, Unit 9 Cameron Road, Waigani Drive (Opposit Boroko Motors), National Capital District Port Moresby.

Papua New Guinea.