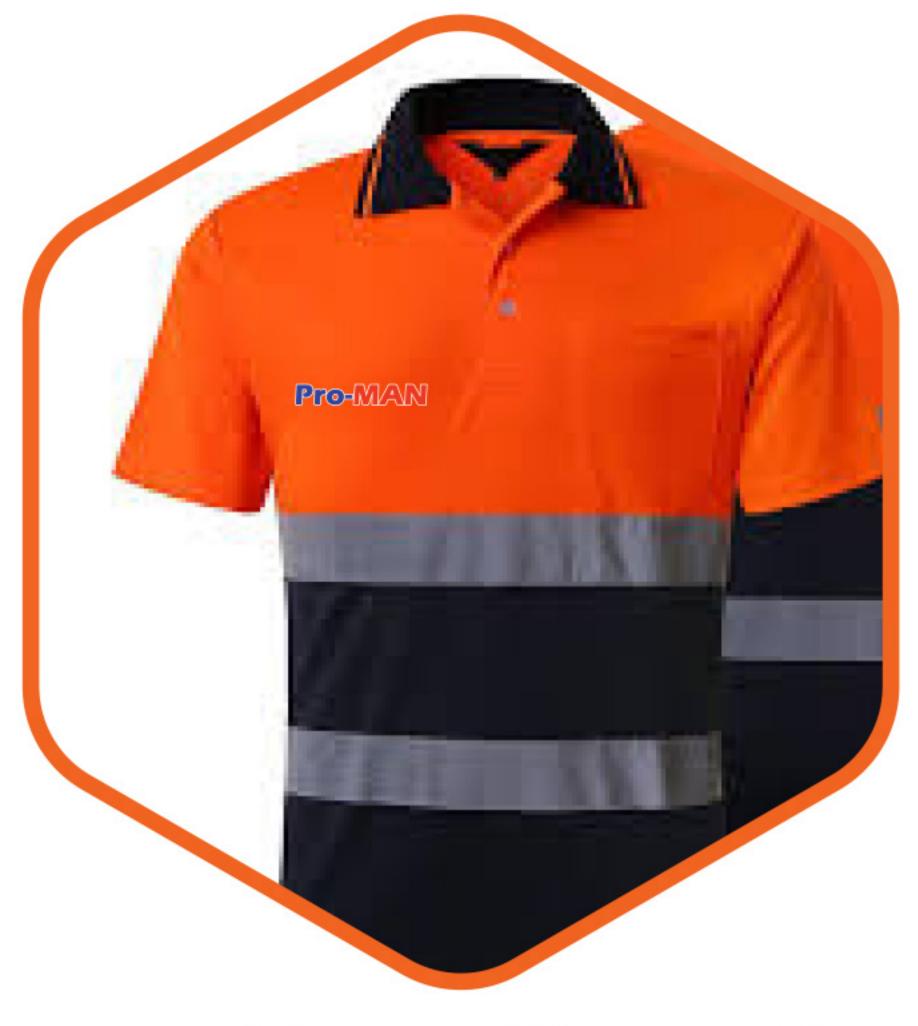

## Hi-Vis Polo

Orange-Navy Short Sleeve with Reflector

Lime-Navy Short Sleeve with Reflector

Orange-Navy Long Sleeve with Reflector

Lime-Navy Long Sleeve with Reflector

HI-vis Padded Jacket

FR
(Fire Resistant
Workwear)