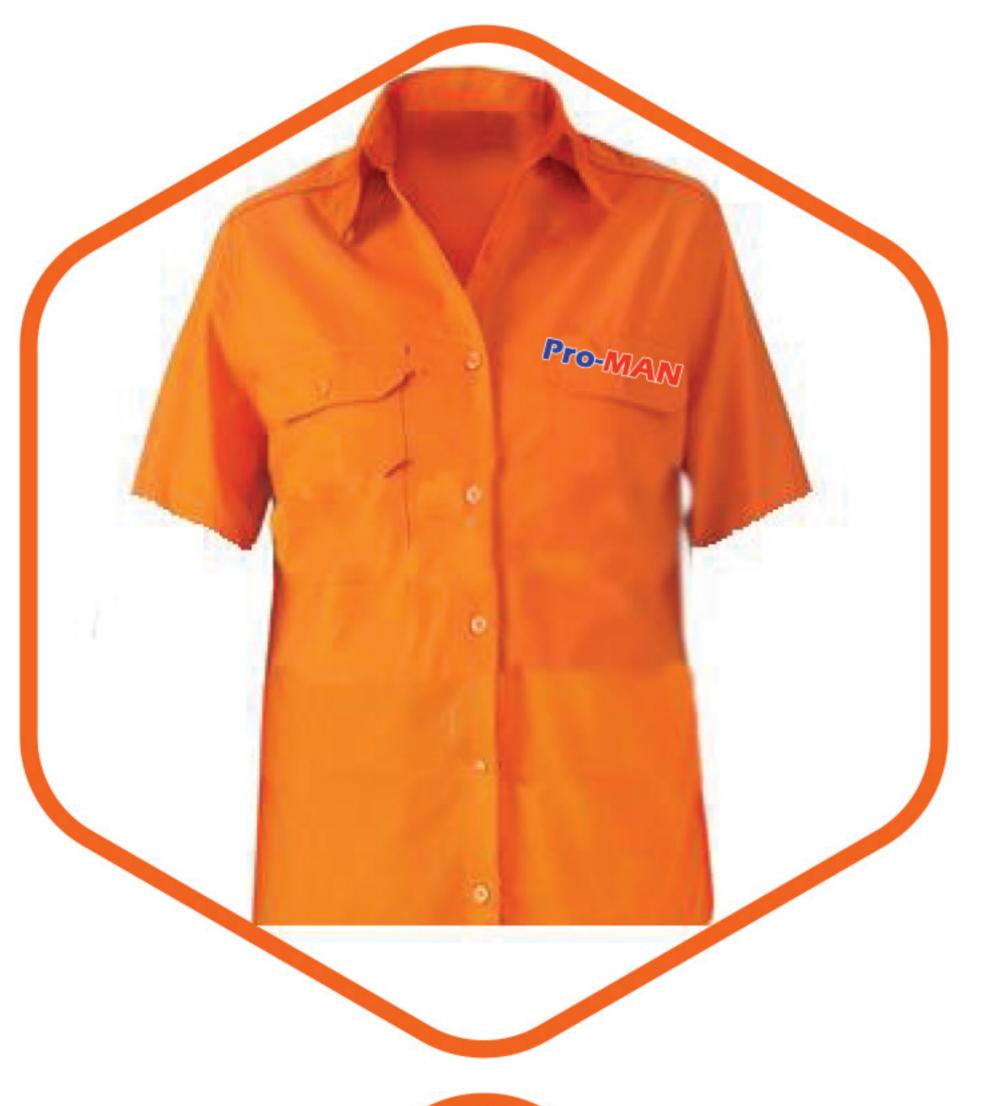

mpany in Papua New Guinea controlling over 60% of the market using the most advance Hi-Tech Japanese Embroidery machinery. The company operates from its new and larger premises, 451, Allotment 17, Unit 9 Cameron Road, Waigani Drive (Opposit Boroko Motors).

#### Get In Touch

#### Address:

Section 451, Allotment17, Unit 9 Cameron Road, WAIGANI DRIVE (Opposit Boroko Motors), National Capital District Port Moresby. Papua New Guinea.

#### WhatsApp:

+675 7311 3600

#### Mail:

sales@pngembroidery.net









PNG Embroidery

# Safety Vest



4 Pocket Lime Green / Orange



4 Pocket Lime Green



Customized Cotton Vest





pngembroidery.net



### Workwear Product







#### Navy Blue Workwear

#### Navy Blue Workwear







#### Green Workwear



#### 05

#### Khaki Workwear

















Orange Workwear









#### 06

#### Orange Navy Workwear



#### Yellow Navy Workwear



pngembroidery.net

## Hi-Vis Polo



Orange-Navy Short Sleeve with Reflector



Lime-Navy Short Sleeve with Reflector



Orange-Navy Long Sleeve with Reflector



Lime-Navy Long Sleeve with Reflector



HI-vis Padded Jacket



FR
(Fire Resistant
Workwear)



















VENTED CURVE BACK YOKE







# PNG

WhatsApp: +675 7311 3600

Mail:

sales@pngembroidery.net

Address:

Section 451, Allotment17, Unit 9 Cameron Road, Waigani Drive (Opposit Boroko Motors), National Capital District Port Moresby.

Papua New Guinea.