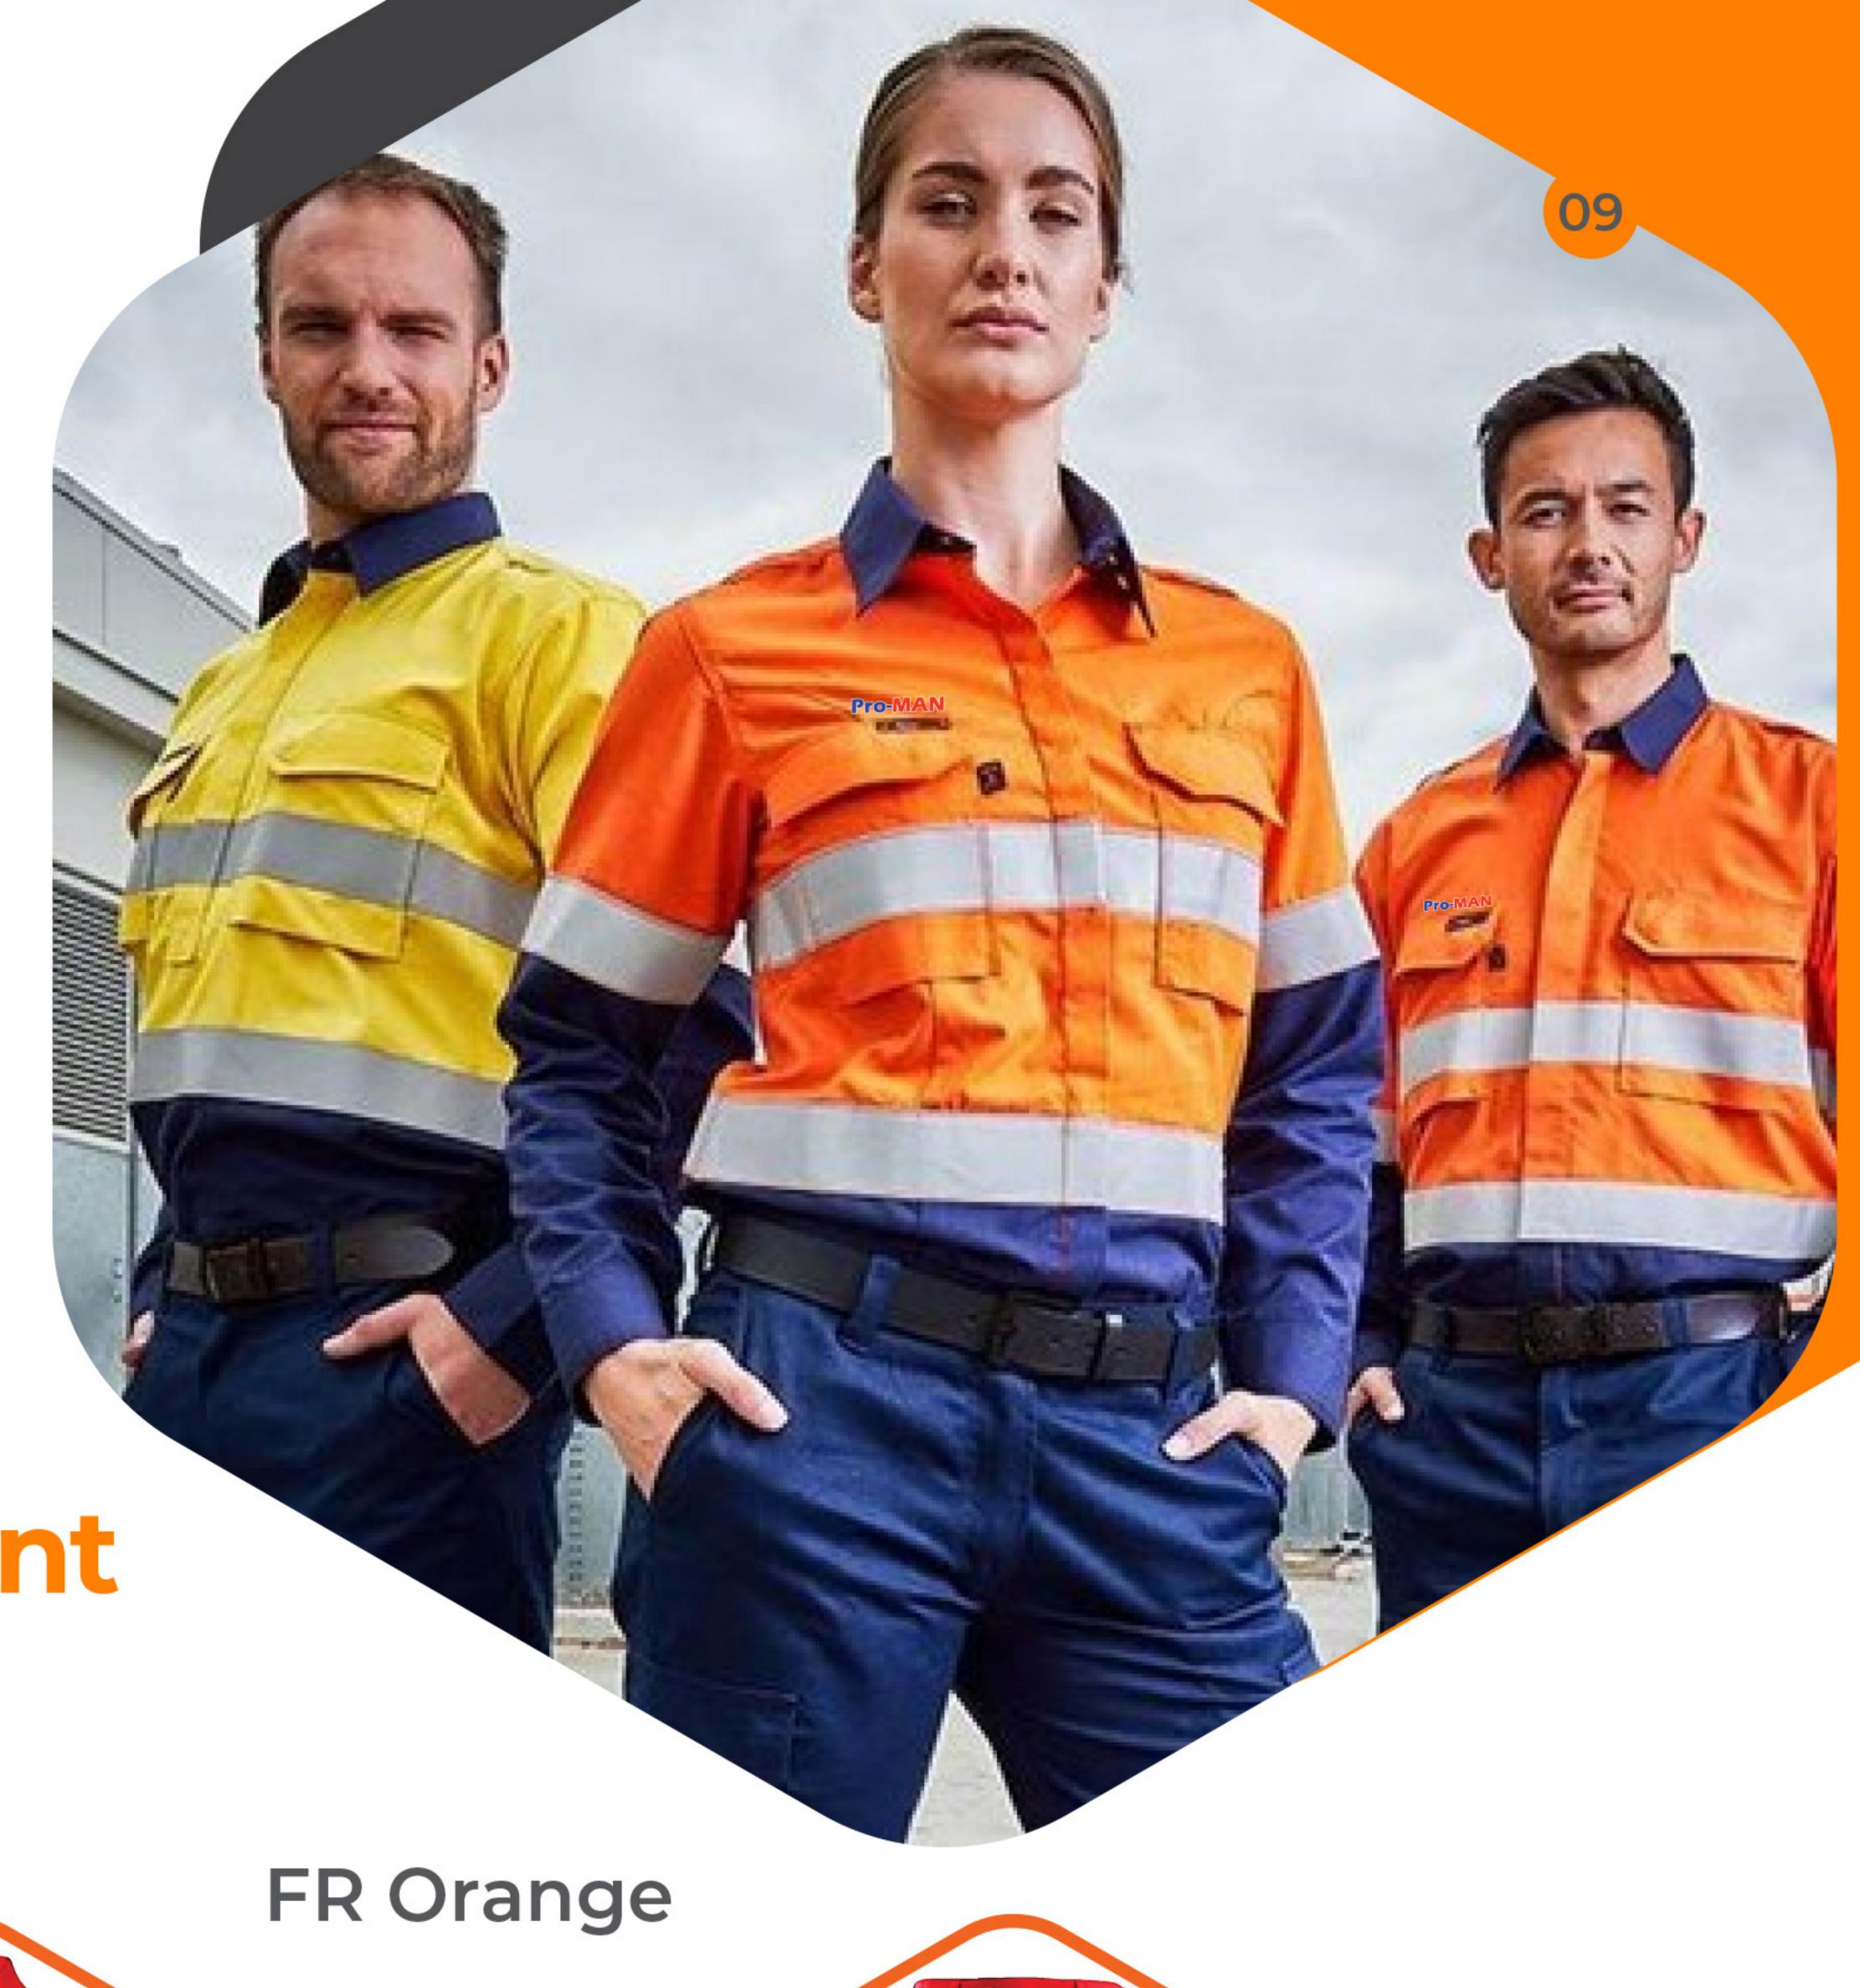

## Hi-Vis Polo

Orange-Navy Short Sleeve with Reflector

Lime-Navy Short Sleeve with Reflector

Orange-Navy Long Sleeve with Reflector

Lime-Navy Long Sleeve with Reflector

HI-vis Padded Jacket

FR
(Fire Resistant
Workwear)