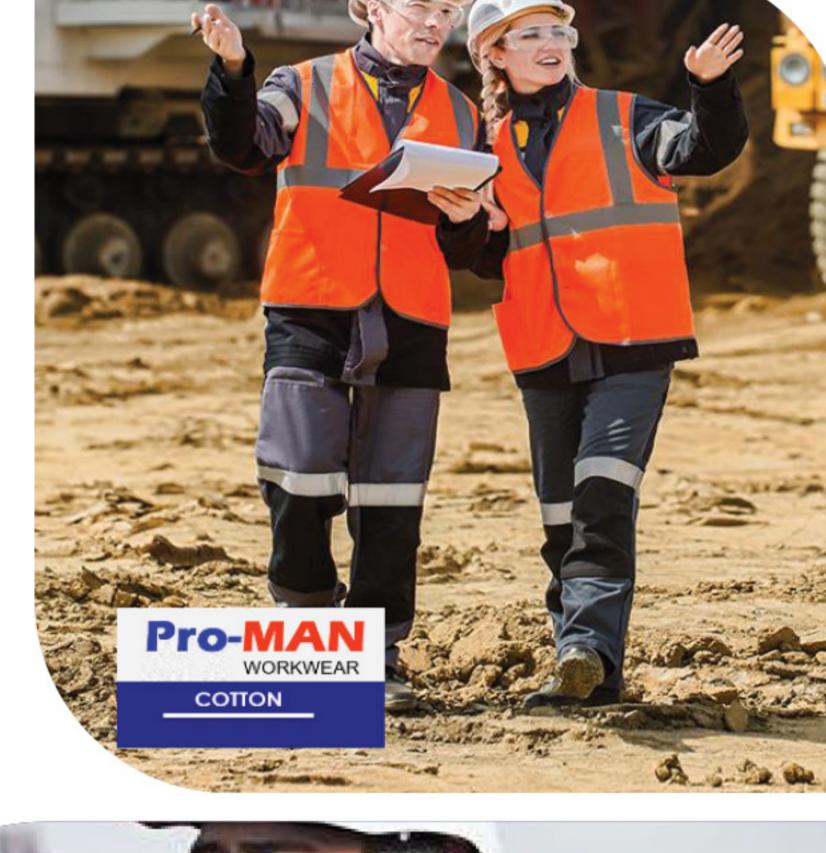

st





pngembroidery.net



### Workwear Product







#### Navy Blue Workwear

#### Navy Blue Workwear







#### Green Workwear



#### 05

#### Khaki Workwear

















Orange Workwear









#### 06

#### Orange Navy Workwear



#### Yellow Navy Workwear



pngembroidery.net

## Hi-Vis Polo



Orange-Navy Short Sleeve with Reflector



Lime-Navy Short Sleeve with Reflector



Orange-Navy Long Sleeve with Reflector



Lime-Navy Long Sleeve with Reflector



HI-vis Padded Jacket



FR
(Fire Resistant
Workwear)



















VENTED CURVE BACK YOKE







# PNG

WhatsApp: +675 7311 3600

Mail:

sales@pngembroidery.net

Address:

Section 451, Allotment17, Unit 9 Cameron Road, Waigani Drive (Opposit Boroko Motors), National Capital District Port Moresby.

Papua New Guinea.