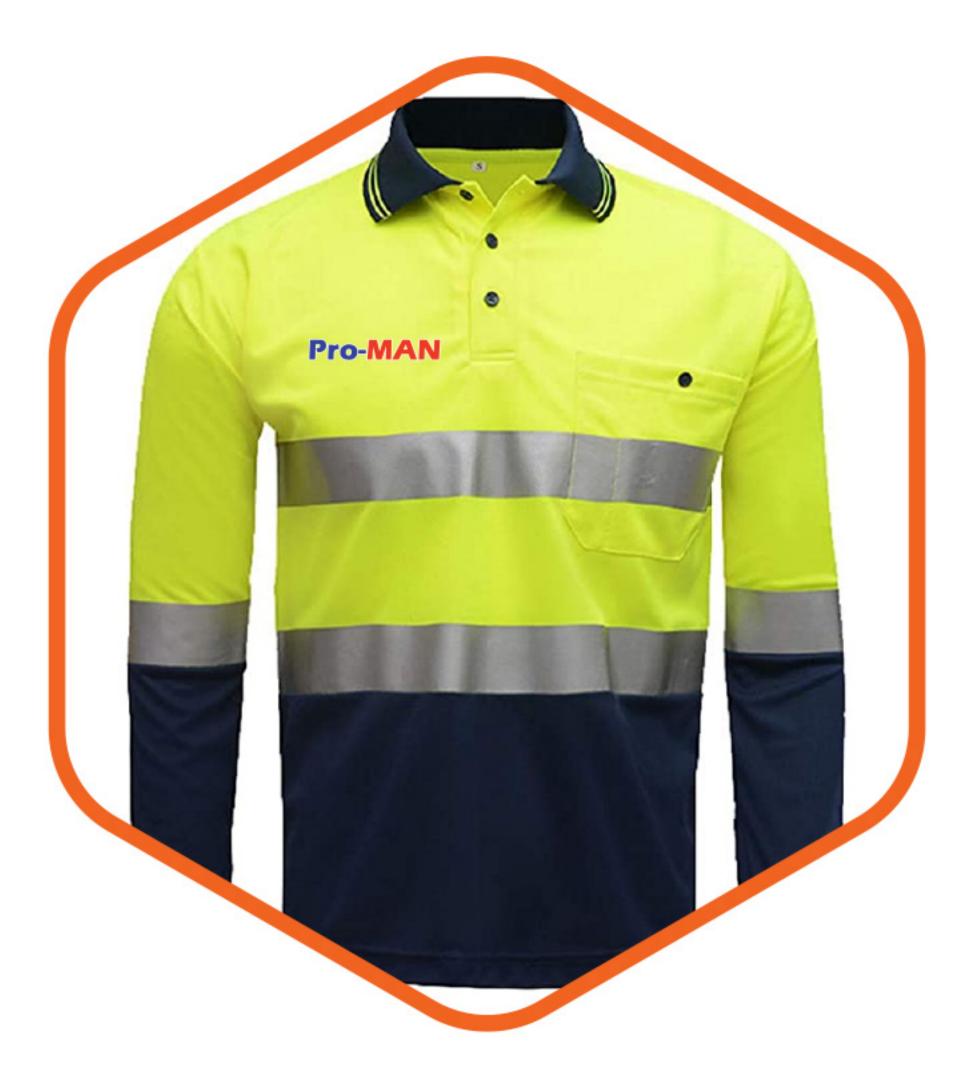

## Hi-Vis Polo

Orange-Navy Short Sleeve with Reflector

Lime-Navy Short Sleeve with Reflector

Orange-Navy Long Sleeve with Reflector

Lime-Navy Long Sleeve with Reflector

HI-vis Padded Jacket

FR
(Fire Resistant
Workwear)