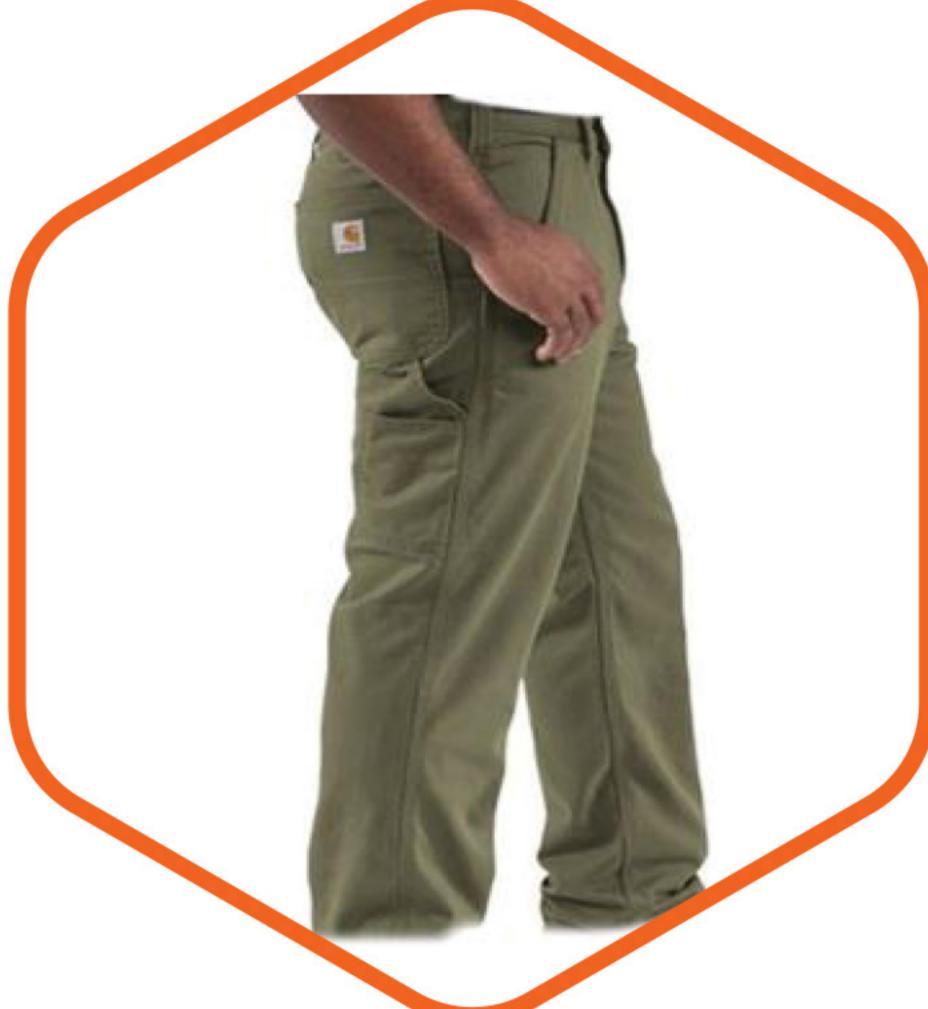

idery company in Papua New Guinea controlling over 60% of the market using the most advance Hi-Tech Japanese Embroidery machinery. The company operates from its new and larger premises, 451, Allotment 17, Unit 9 Cameron Road, Waigani Drive (Opposit Boroko Motors).

#### Get In Touch

#### Address:

Section 451, Allotment17, Unit 9 Cameron Road, WAIGANI DRIVE (Opposit Boroko Motors), National Capital District Port Moresby. Papua New Guinea.

#### WhatsApp:

+675 7311 3600

#### Mail:

sales@pngembroidery.net









PNG Embroidery

# Safety Vest



4 Pocket Lime Green / Orange



4 Pocket Lime Green



Customized Cotton Vest





pngembroidery.net



### Workwear Product







#### Navy Blue Workwear

#### Navy Blue Workwear







#### Green Workwear



#### 05

#### Khaki Workwear

















Orange Workwear









#### 06

#### Orange Navy Workwear



#### Yellow Navy Workwear



pngembroidery.net

## Hi-Vis Polo



Orange-Navy Short Sleeve with Reflector



Lime-Navy Short Sleeve with Reflector



Orange-Navy Long Sleeve with Reflector



Lime-Navy Long Sleeve with Reflector



HI-vis Padded Jacket



FR
(Fire Resistant
Workwear)



















VENTED CURVE BACK YOKE







# PNG

WhatsApp: +675 7311 3600

Mail:

sales@pngembroidery.net

Address:

Section 451, Allotment17, Unit 9 Cameron Road, Waigani Drive (Opposit Boroko Motors), National Capital District Port Moresby.

Papua New Guinea.