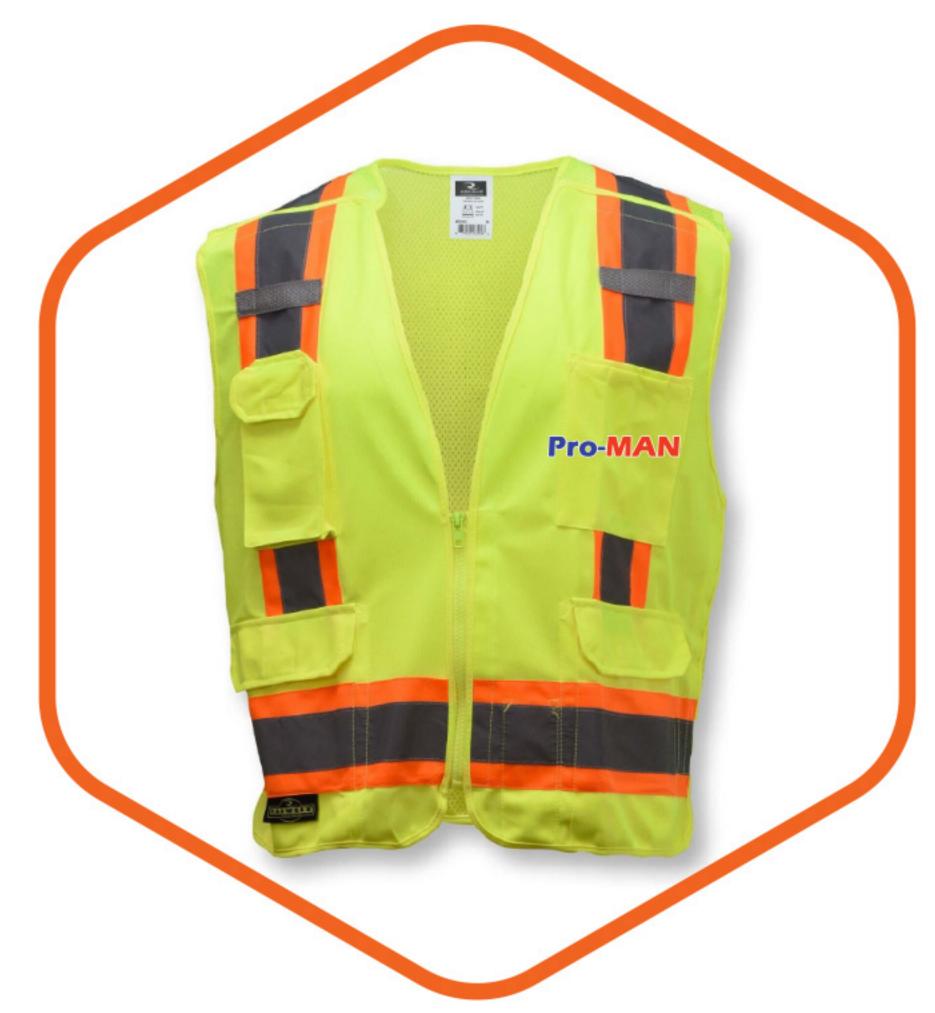

# Safety Vest

4 Pocket Lime Green / Orange

4 Pocket Lime Green

Customized Cotton Vest

pngembroidery.net