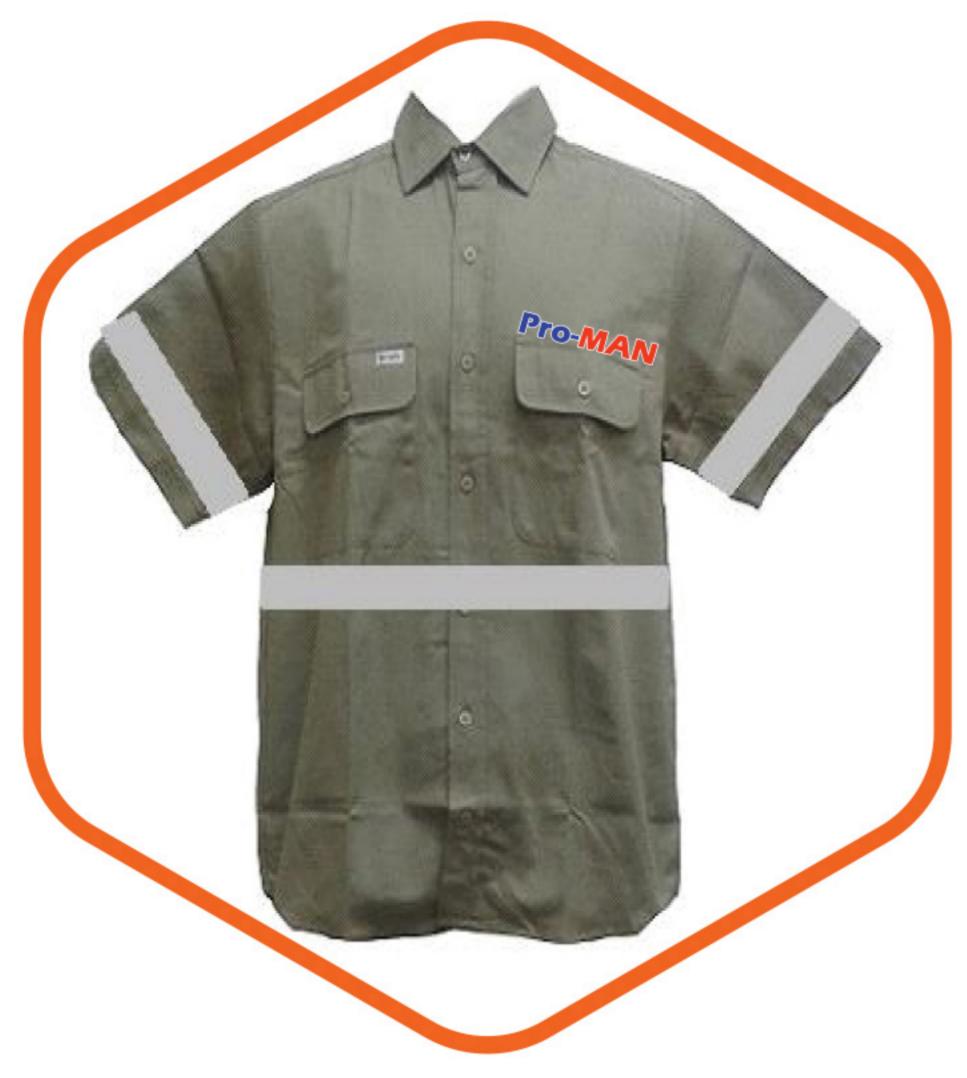

ery company in Papua New Guinea controlling over 60% of the market using the most advance Hi-Tech Japanese Embroidery machinery. The company operates from its new and larger premises, 451, Allotment 17, Unit 9 Cameron Road, Waigani Drive (Opposit Boroko Motors).

#### Get In Touch

#### Address:

Section 451, Allotment17, Unit 9 Cameron Road, WAIGANI DRIVE (Opposit Boroko Motors), National Capital District Port Moresby. Papua New Guinea.

#### WhatsApp:

+675 7311 3600

#### Mail:

sales@pngembroidery.net









PNG Embroidery

# Safety Vest



4 Pocket Lime Green / Orange



4 Pocket Lime Green



Customized Cotton Vest





pngembroidery.net



### Workwear Product







#### Navy Blue Workwear

#### Navy Blue Workwear







#### Green Workwear



#### 05

#### Khaki Workwear

















Orange Workwear









#### 06

#### Orange Navy Workwear



#### Yellow Navy Workwear



pngembroidery.net

## Hi-Vis Polo



Orange-Navy Short Sleeve with Reflector



Lime-Navy Short Sleeve with Reflector



Orange-Navy Long Sleeve with Reflector



Lime-Navy Long Sleeve with Reflector



HI-vis Padded Jacket



FR
(Fire Resistant
Workwear)



















VENTED CURVE BACK YOKE







# PNG

WhatsApp: +675 7311 3600

Mail:

sales@pngembroidery.net

Address:

Section 451, Allotment17, Unit 9 Cameron Road, Waigani Drive (Opposit Boroko Motors), National Capital District Port Moresby.

Papua New Guinea.