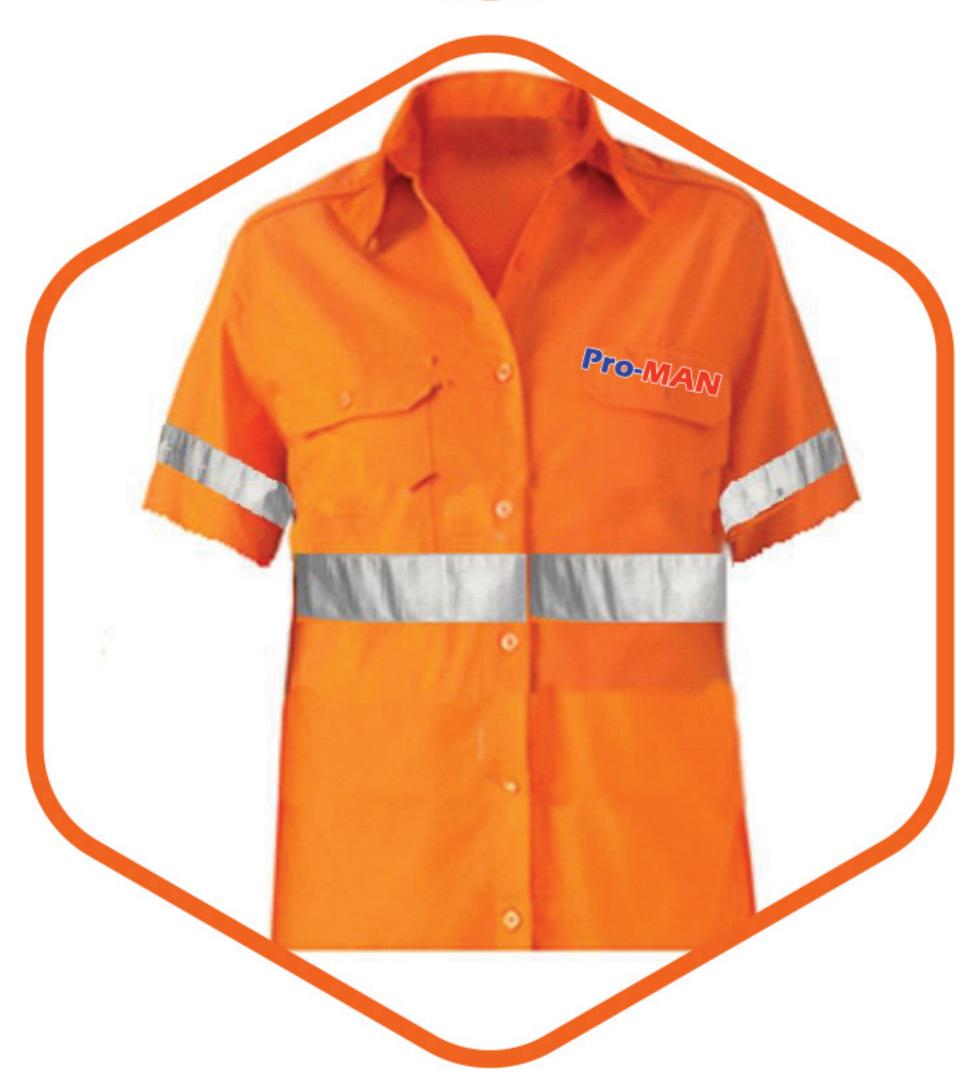

## Hi-Vis Polo

Orange-Navy Short Sleeve with Reflector

Lime-Navy Short Sleeve with Reflector

Orange-Navy Long Sleeve with Reflector

Lime-Navy Long Sleeve with Reflector

HI-vis Padded Jacket

FR
(Fire Resistant
Workwear)