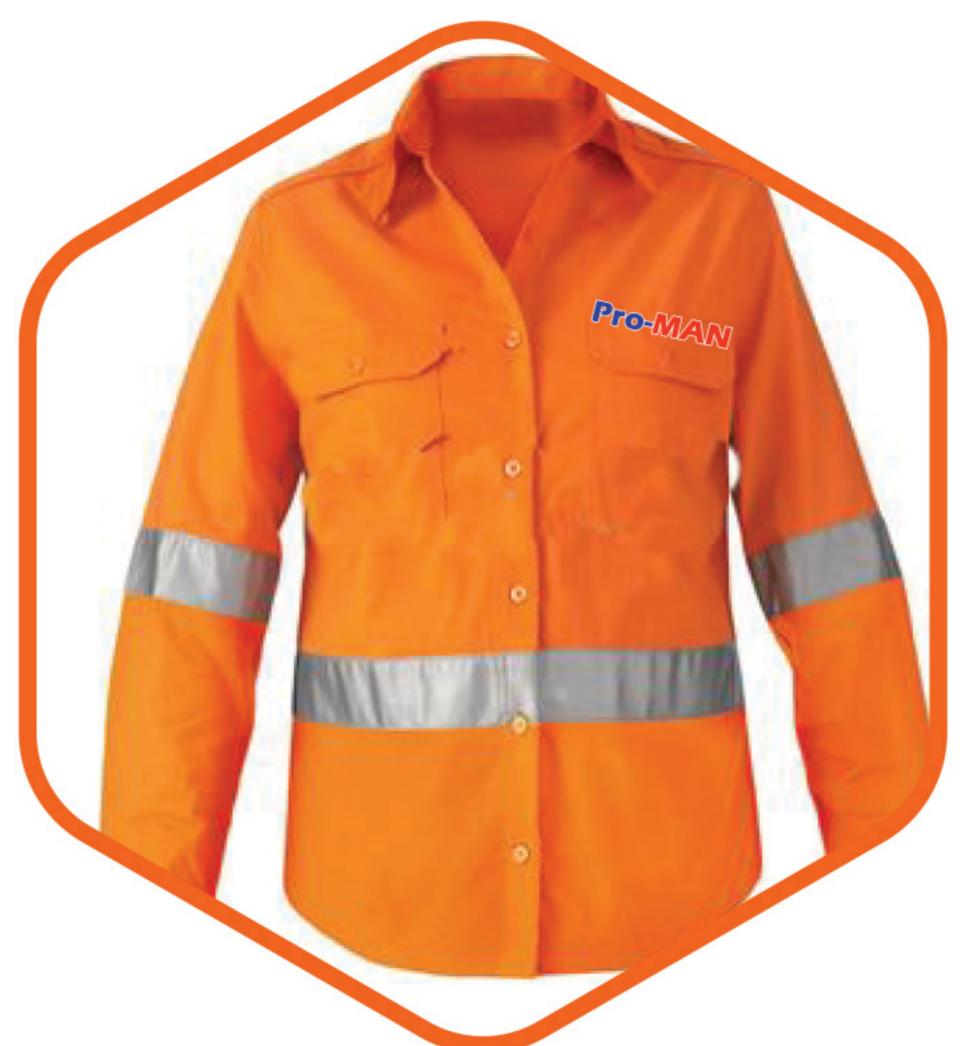

controlling over 60% of the market using the most advance Hi-Tech Japanese Embroidery machinery. The company operates from its new and larger premises, 451, Allotment 17, Unit 9 Cameron Road, Waigani Drive (Opposit Boroko Motors).

#### Get In Touch

#### Address:

Section 451, Allotment17, Unit 9 Cameron Road, WAIGANI DRIVE (Opposit Boroko Motors), National Capital District Port Moresby. Papua New Guinea.

#### WhatsApp:

+675 7311 3600

#### Mail:

sales@pngembroidery.net









PNG Embroidery

# Safety Vest



4 Pocket Lime Green / Orange



4 Pocket Lime Green



Customized Cotton Vest





pngembroidery.net



### Workwear Product







#### Navy Blue Workwear

#### Navy Blue Workwear







#### Green Workwear



#### 05

#### Khaki Workwear

















Orange Workwear









#### 06

#### Orange Navy Workwear



#### Yellow Navy Workwear



pngembroidery.net

## Hi-Vis Polo



Orange-Navy Short Sleeve with Reflector



Lime-Navy Short Sleeve with Reflector



Orange-Navy Long Sleeve with Reflector



Lime-Navy Long Sleeve with Reflector



HI-vis Padded Jacket



FR
(Fire Resistant
Workwear)



















VENTED CURVE BACK YOKE







# PNG

WhatsApp: +675 7311 3600

Mail:

sales@pngembroidery.net

Address:

Section 451, Allotment17, Unit 9 Cameron Road, Waigani Drive (Opposit Boroko Motors), National Capital District Port Moresby.

Papua New Guinea.