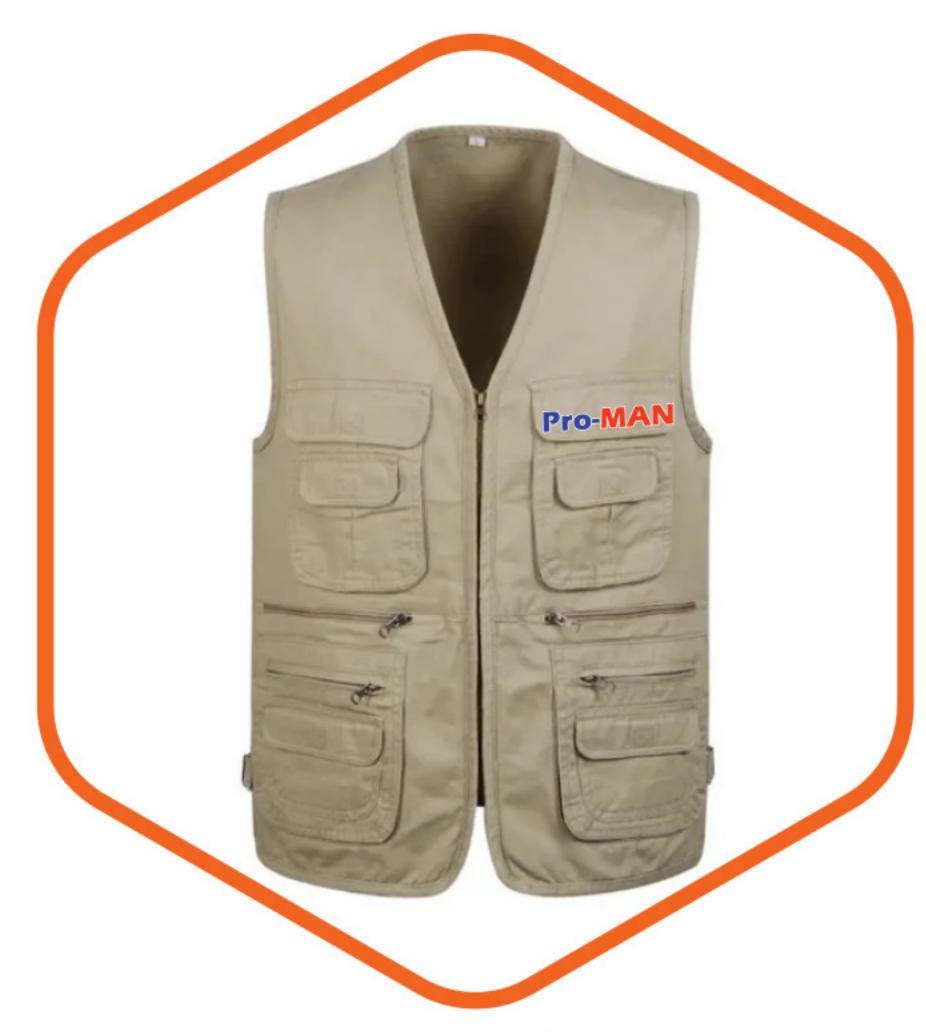

# Safety Vest

4 Pocket Lime Green / Orange

4 Pocket Lime Green

Customized Cotton Vest

pngembroidery.net