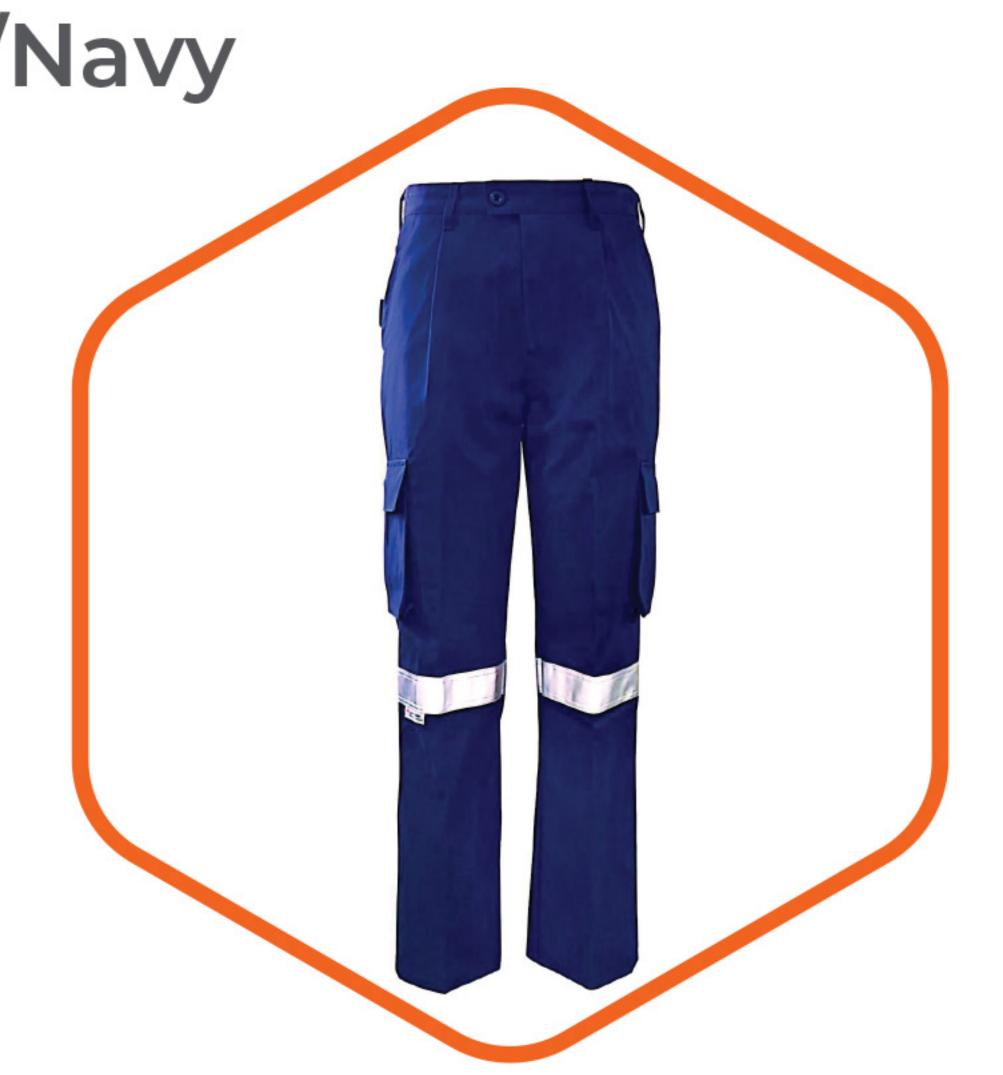

it Boroko Motors), National Capital District Port Moresby. Papua New Guinea.

#### WhatsApp:

+675 7311 3600

#### Mail:

sales@pngembroidery.net









PNG Embroidery

# Safety Vest



4 Pocket Lime Green / Orange



4 Pocket Lime Green



Customized Cotton Vest





pngembroidery.net



### Workwear Product







#### Navy Blue Workwear

#### Navy Blue Workwear







#### Green Workwear



#### 05

#### Khaki Workwear

















Orange Workwear









#### 06

#### Orange Navy Workwear



#### Yellow Navy Workwear



pngembroidery.net

## Hi-Vis Polo



Orange-Navy Short Sleeve with Reflector



Lime-Navy Short Sleeve with Reflector



Orange-Navy Long Sleeve with Reflector



Lime-Navy Long Sleeve with Reflector



HI-vis Padded Jacket



FR
(Fire Resistant
Workwear)



















VENTED CURVE BACK YOKE







# PNG

WhatsApp: +675 7311 3600

Mail:

sales@pngembroidery.net

Address:

Section 451, Allotment17, Unit 9 Cameron Road, Waigani Drive (Opposit Boroko Motors), National Capital District Port Moresby.

Papua New Guinea.