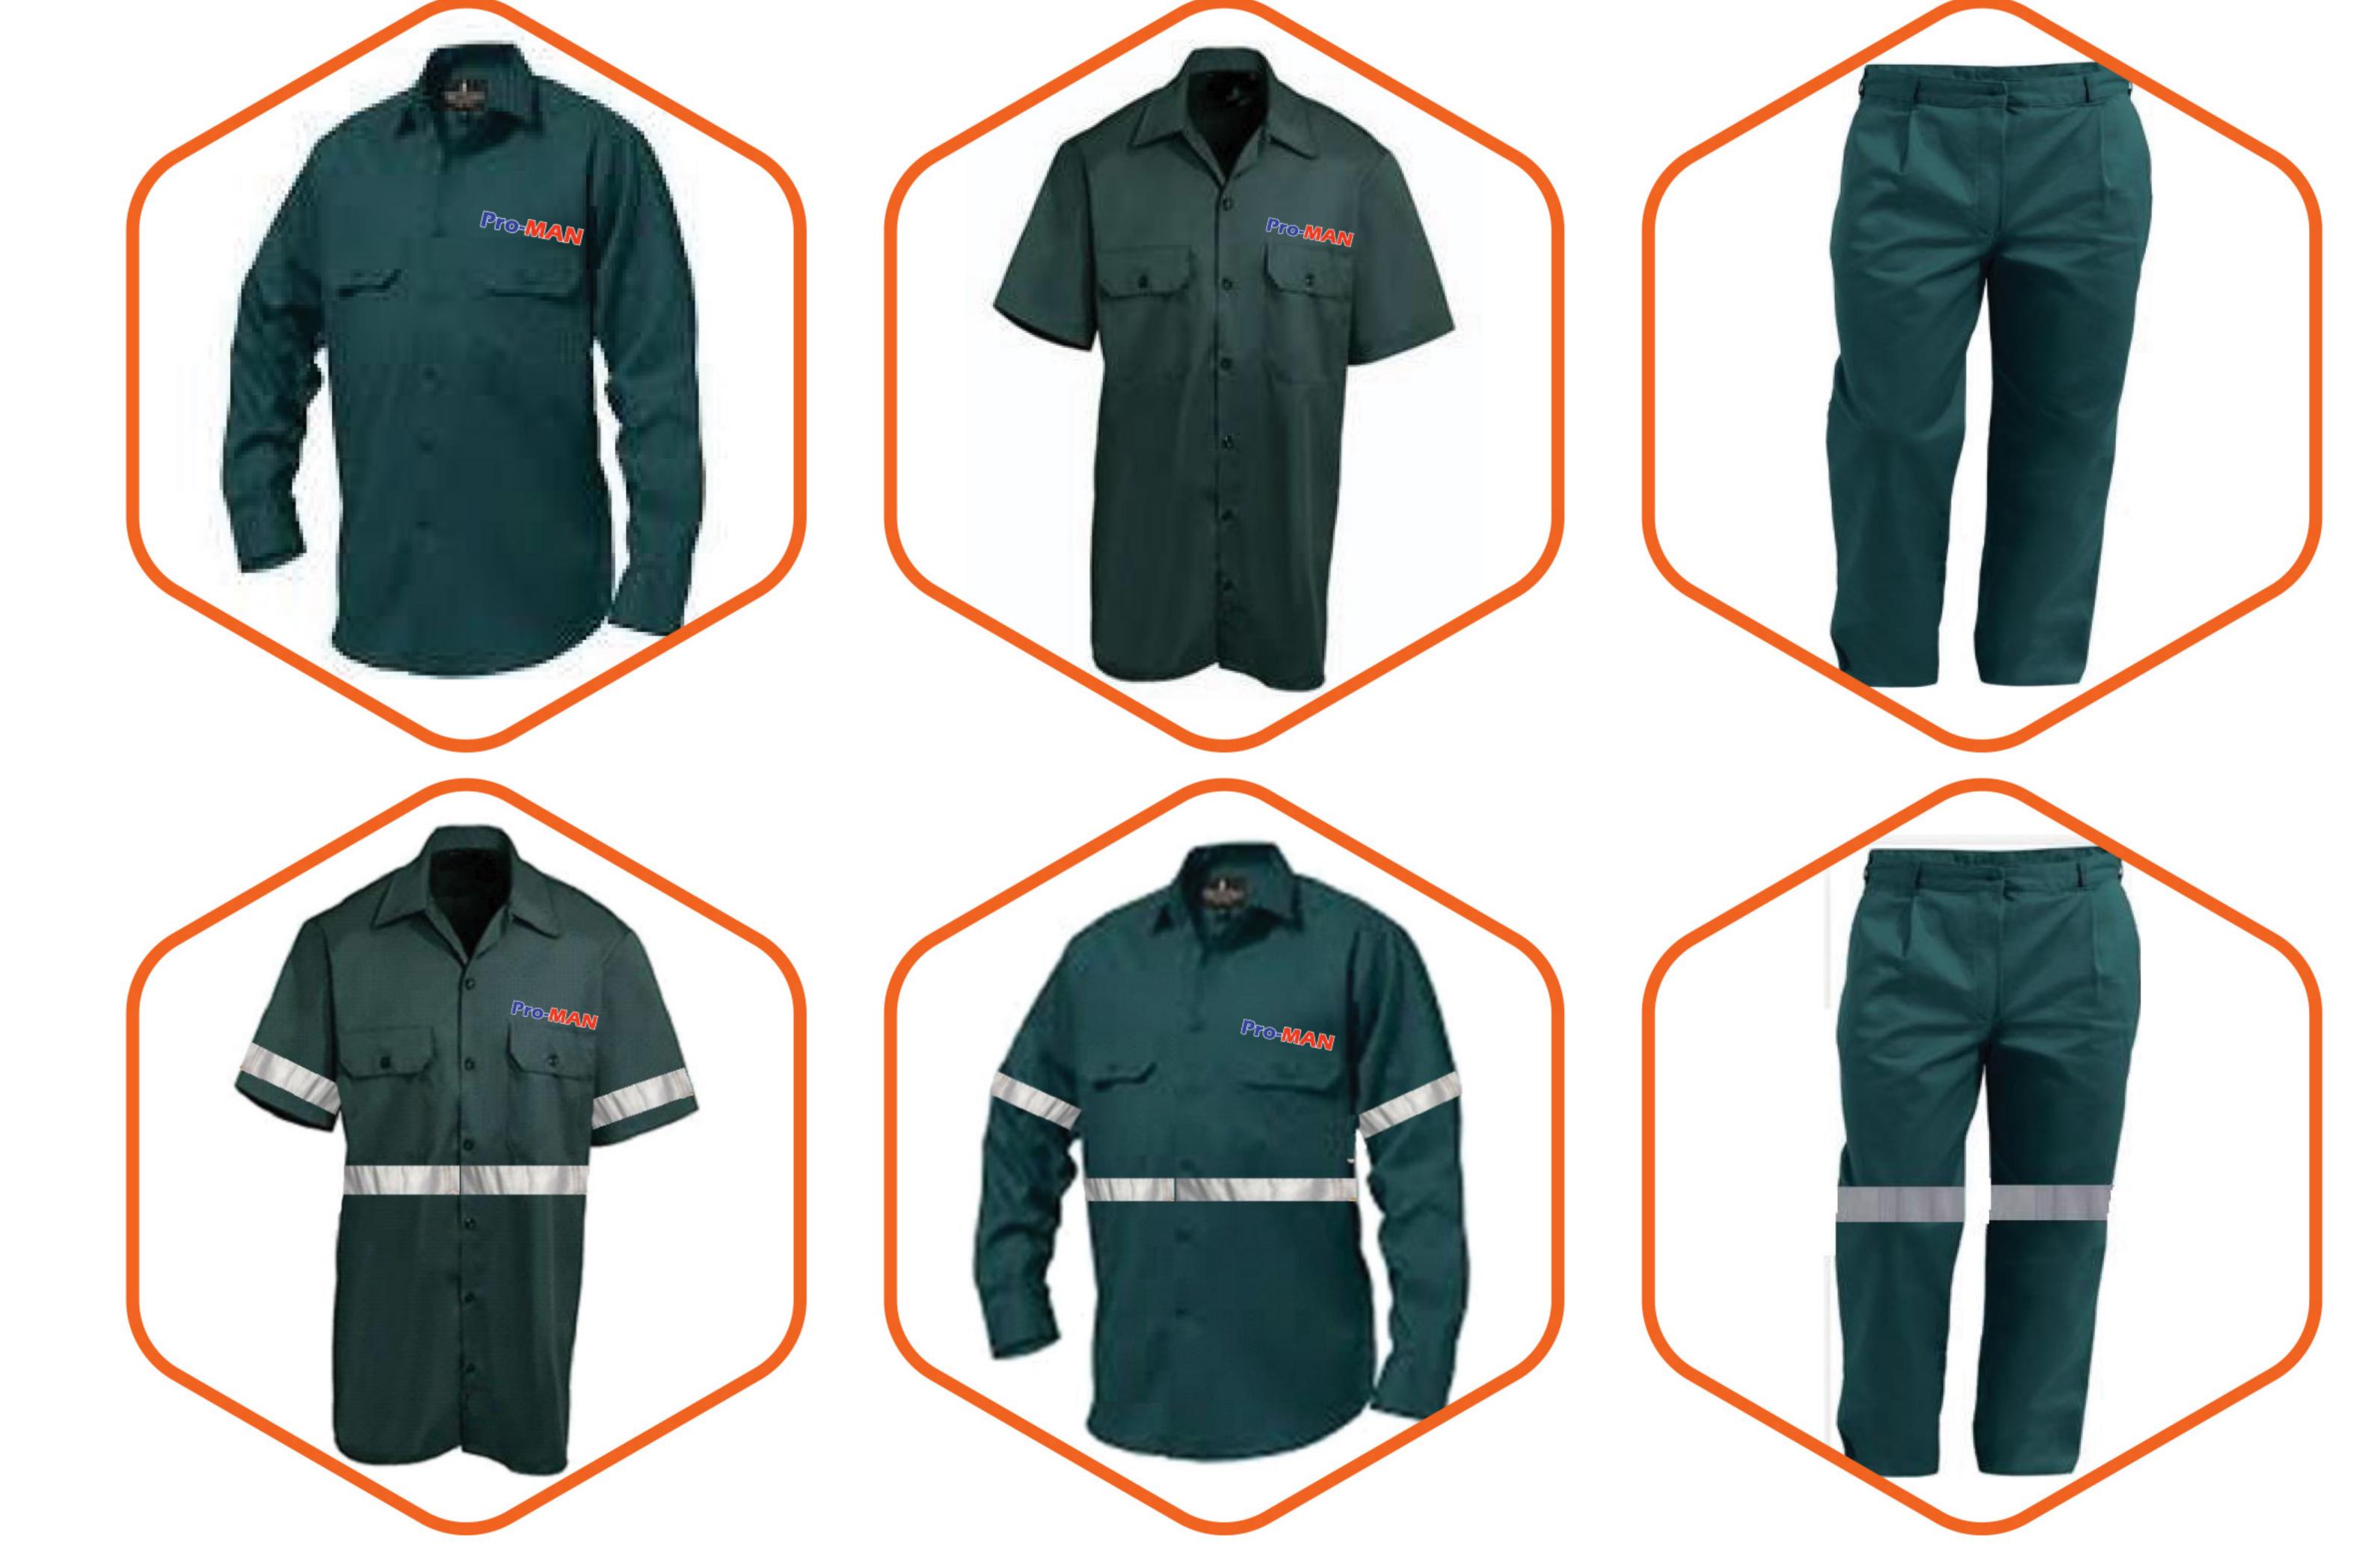

forms manufacturer and largest Embroidery company in Papua New Guinea controlling over 60% of the market using the most advance Hi-Tech Japanese Embroidery machinery. The company operates from its new and larger premises, 451, Allotment 17, Unit 9 Cameron Road, Waigani Drive (Opposit Boroko Motors).

#### Get In Touch

#### Address:

Section 451, Allotment17, Unit 9 Cameron Road, WAIGANI DRIVE (Opposit Boroko Motors), National Capital District Port Moresby. Papua New Guinea.

#### WhatsApp:

+675 7311 3600

#### Mail:

sales@pngembroidery.net









PNG Embroidery

# Safety Vest



4 Pocket Lime Green / Orange



4 Pocket Lime Green



Customized Cotton Vest





pngembroidery.net



### Workwear Product







#### Navy Blue Workwear

#### Navy Blue Workwear







#### Green Workwear



#### 05

#### Khaki Workwear

















Orange Workwear









#### 06

#### Orange Navy Workwear



#### Yellow Navy Workwear



pngembroidery.net

## Hi-Vis Polo



Orange-Navy Short Sleeve with Reflector



Lime-Navy Short Sleeve with Reflector



Orange-Navy Long Sleeve with Reflector



Lime-Navy Long Sleeve with Reflector



HI-vis Padded Jacket



FR
(Fire Resistant
Workwear)



















VENTED CURVE BACK YOKE







# PNG

WhatsApp: +675 7311 3600

Mail:

sales@pngembroidery.net

Address:

Section 451, Allotment17, Unit 9 Cameron Road, Waigani Drive (Opposit Boroko Motors), National Capital District Port Moresby.

Papua New Guinea.