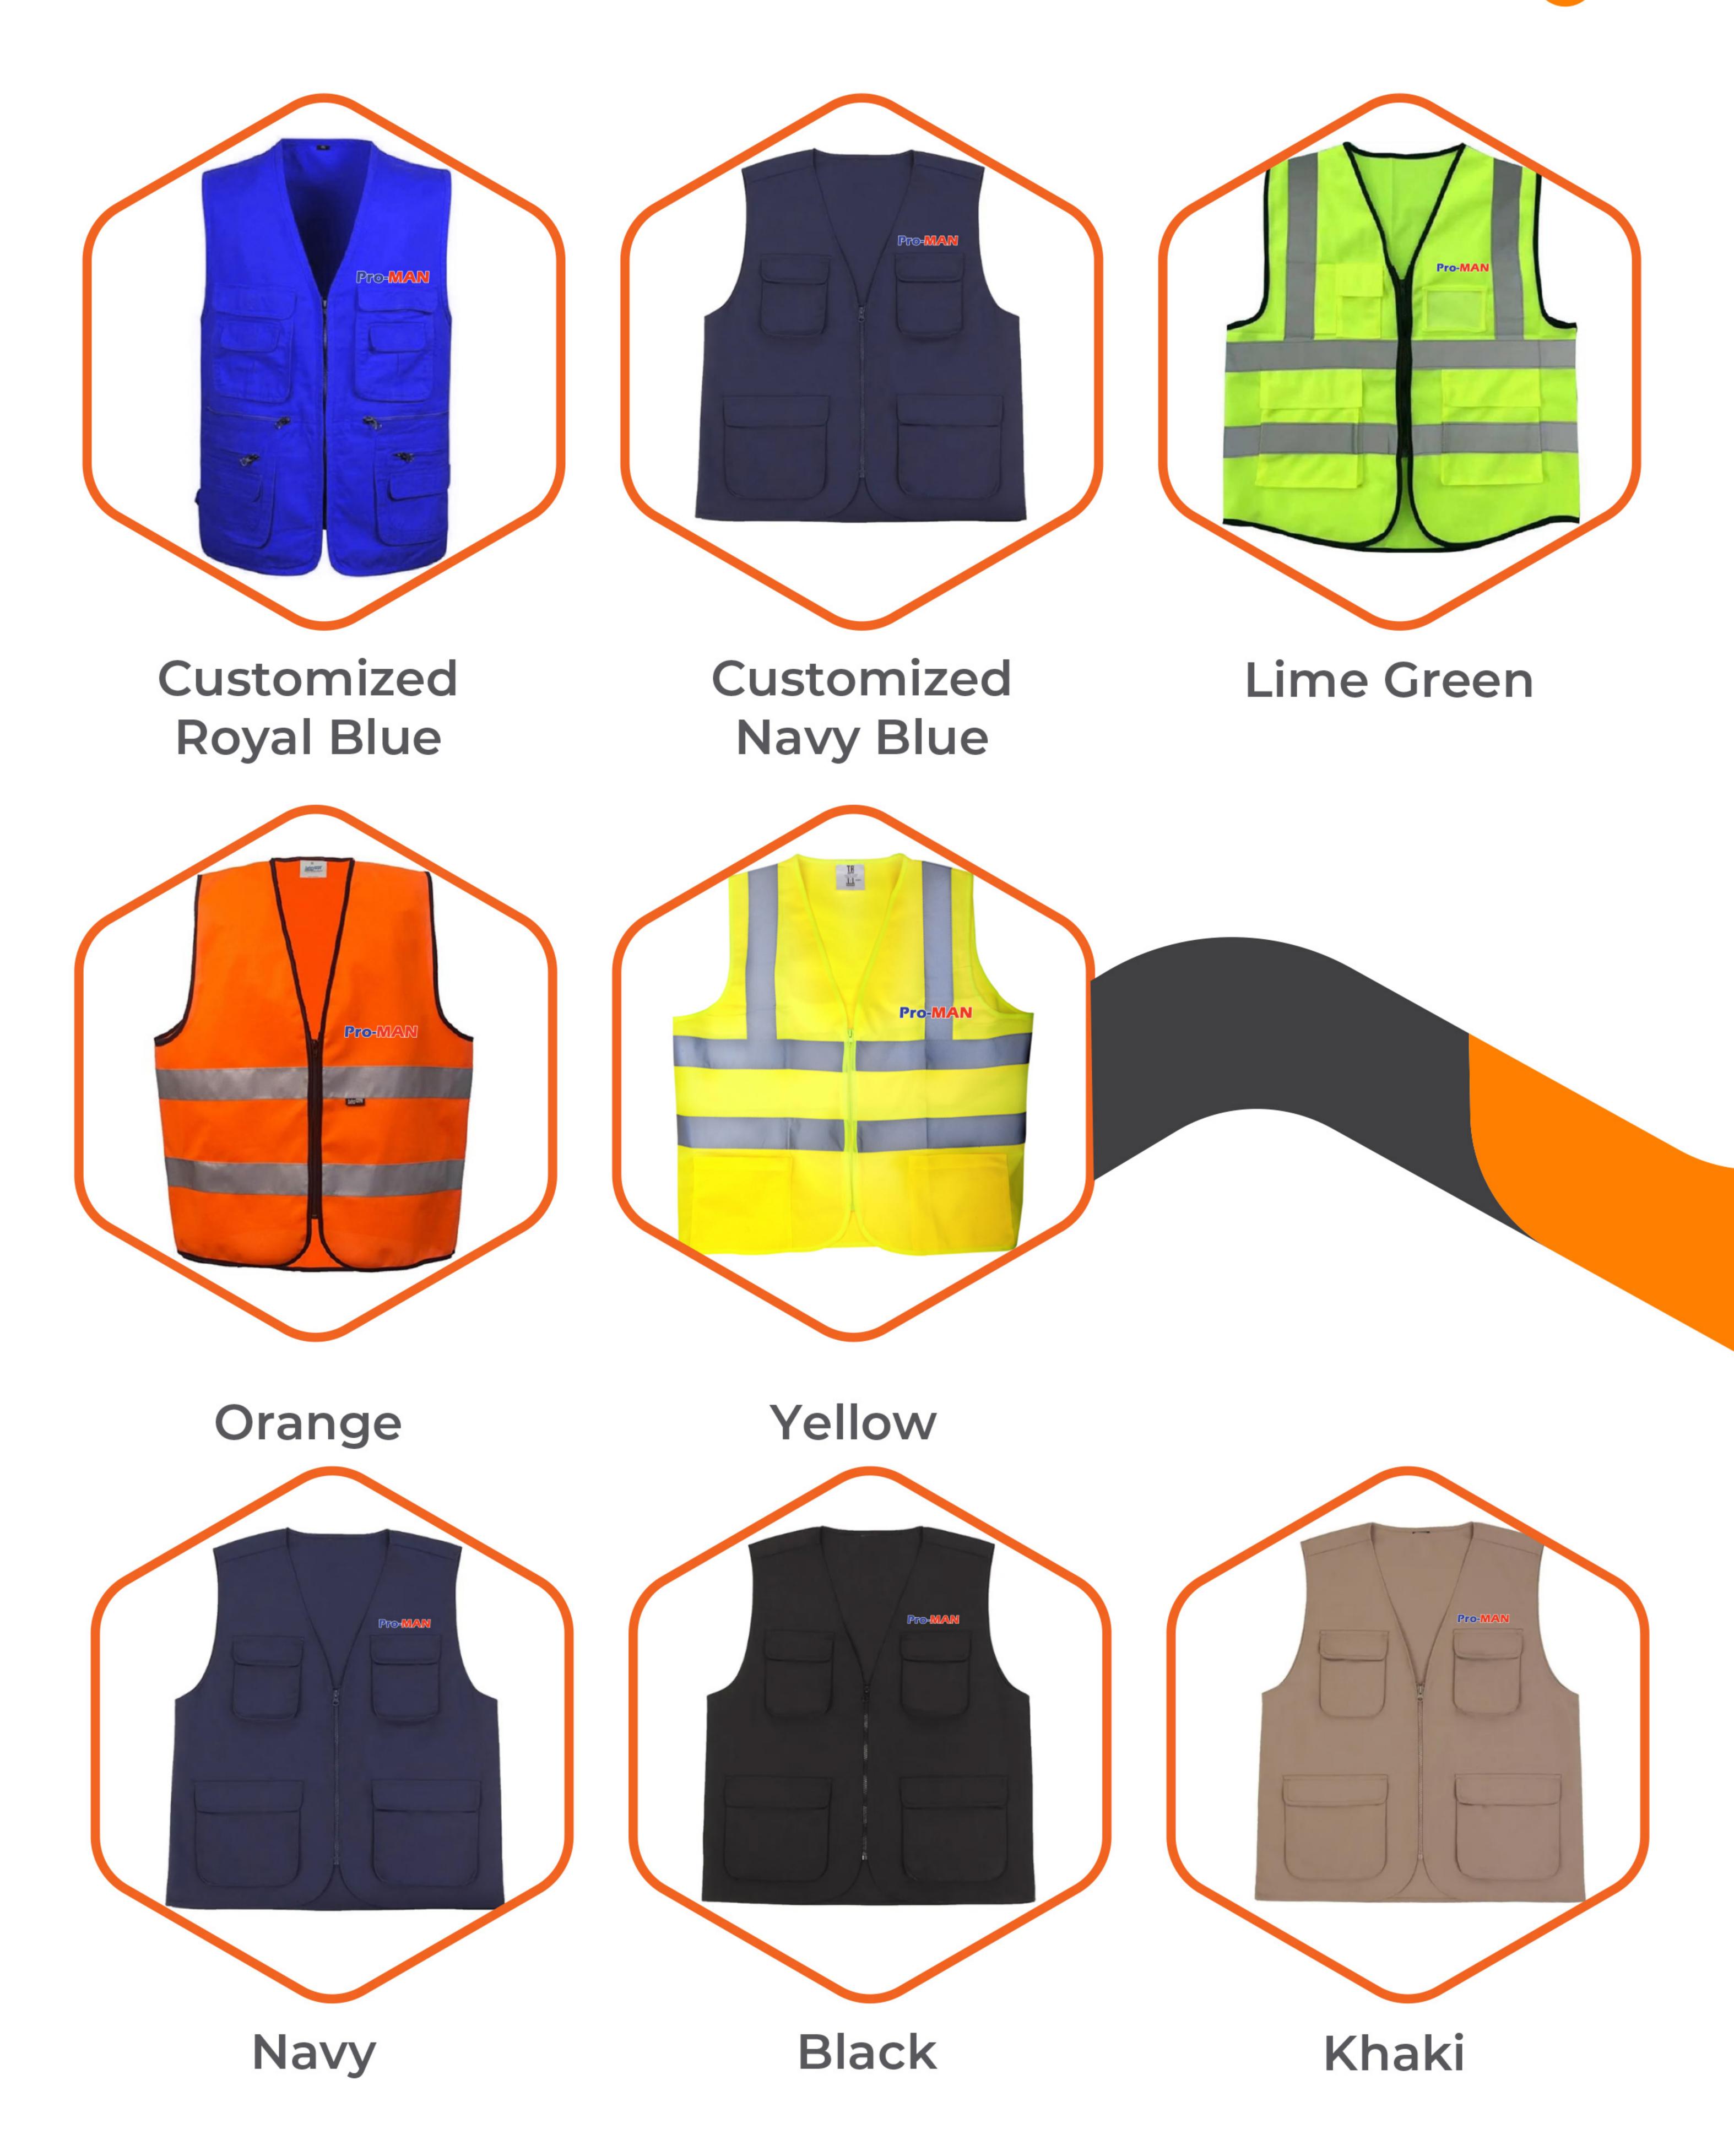

# Safety Vest

4 Pocket Lime Green / Orange

4 Pocket Lime Green

Customized Cotton Vest

pngembroidery.net

#### Green Workwear

#### Khaki Workwear

Orange Workwear

#### Orange Navy Workwear

#### Yellow Navy Workwear

pngembroidery.net