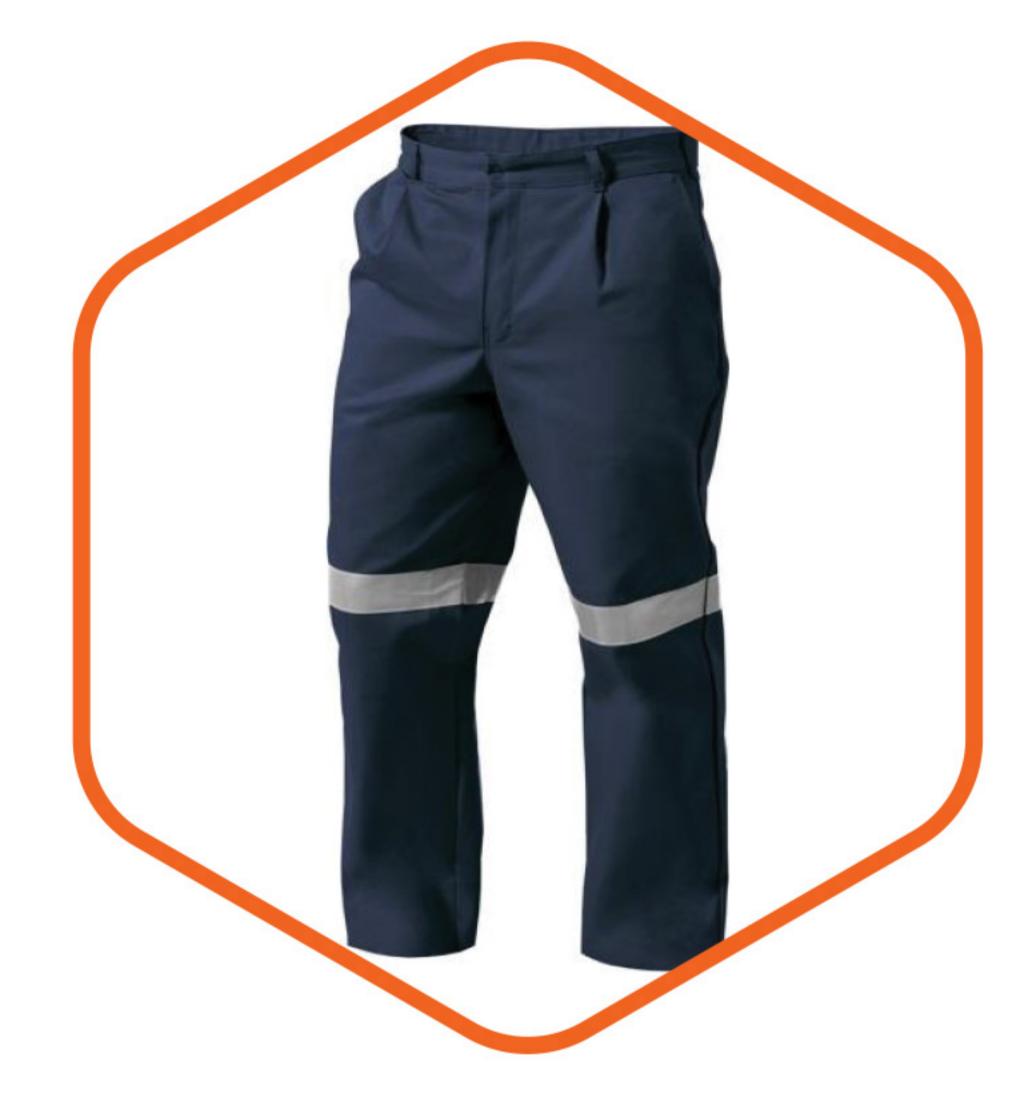

become the leading uniforms manufacturer and largest Embroidery company in Papua New Guinea controlling over 60% of the market using the most advance Hi-Tech Japanese Embroidery machinery. The company operates from its new and larger premises, 451, Allotment 17, Unit 9 Cameron Road, Waigani Drive (Opposit Boroko Motors).

#### Get In Touch

#### Address:

Section 451, Allotment17, Unit 9 Cameron Road, WAIGANI DRIVE (Opposit Boroko Motors), National Capital District Port Moresby. Papua New Guinea.

#### WhatsApp:

+675 7311 3600

#### Mail:

sales@pngembroidery.net









PNG Embroidery

# Safety Vest



4 Pocket Lime Green / Orange



4 Pocket Lime Green



Customized Cotton Vest





pngembroidery.net



### Workwear Product







#### Navy Blue Workwear

#### Navy Blue Workwear







#### Green Workwear



#### 05

#### Khaki Workwear

















Orange Workwear









#### 06

#### Orange Navy Workwear



#### Yellow Navy Workwear



pngembroidery.net

## Hi-Vis Polo



Orange-Navy Short Sleeve with Reflector



Lime-Navy Short Sleeve with Reflector



Orange-Navy Long Sleeve with Reflector



Lime-Navy Long Sleeve with Reflector



HI-vis Padded Jacket



FR
(Fire Resistant
Workwear)



















VENTED CURVE BACK YOKE







# PNG

WhatsApp: +675 7311 3600

Mail:

sales@pngembroidery.net

Address:

Section 451, Allotment17, Unit 9 Cameron Road, Waigani Drive (Opposit Boroko Motors), National Capital District Port Moresby.

Papua New Guinea.