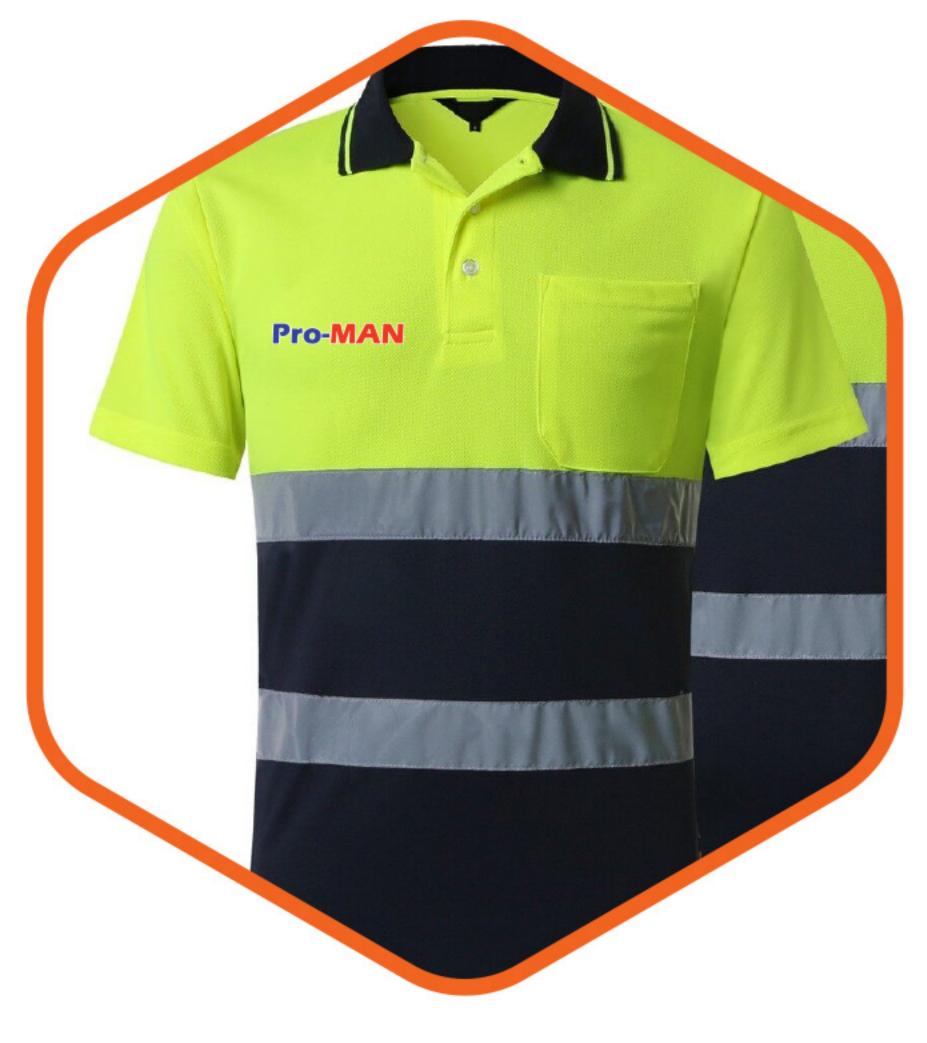

## Hi-Vis Polo

Orange-Navy Short Sleeve with Reflector

Lime-Navy Short Sleeve with Reflector

Orange-Navy Long Sleeve with Reflector

Lime-Navy Long Sleeve with Reflector

HI-vis Padded Jacket

FR
(Fire Resistant
Workwear)