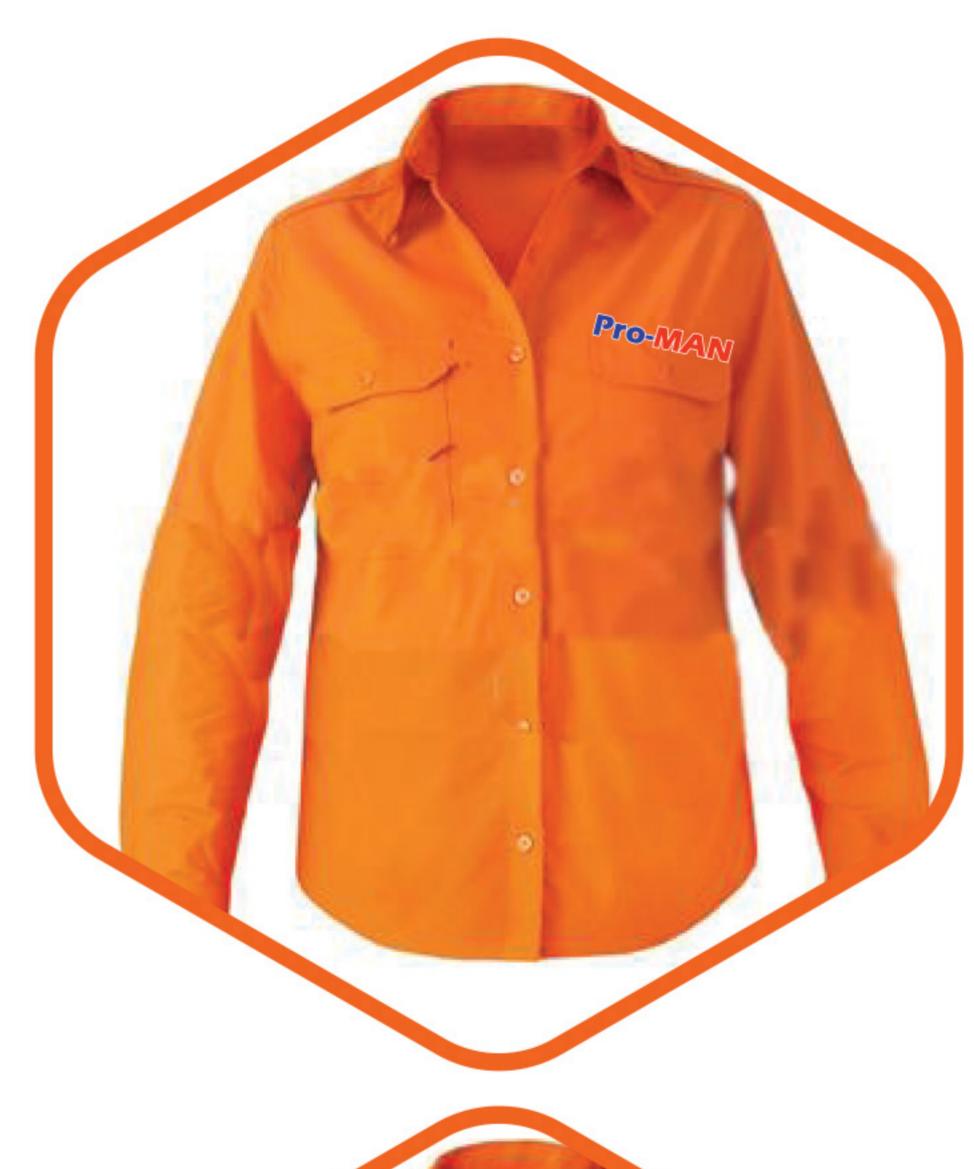

any in Papua New Guinea controlling over 60% of the market using the most advance Hi-Tech Japanese Embroidery machinery. The company operates from its new and larger premises, 451, Allotment 17, Unit 9 Cameron Road, Waigani Drive (Opposit Boroko Motors).

#### Get In Touch

#### Address:

Section 451, Allotment17, Unit 9 Cameron Road, WAIGANI DRIVE (Opposit Boroko Motors), National Capital District Port Moresby. Papua New Guinea.

#### WhatsApp:

+675 7311 3600

#### Mail:

sales@pngembroidery.net









PNG Embroidery

# Safety Vest



4 Pocket Lime Green / Orange



4 Pocket Lime Green



Customized Cotton Vest





pngembroidery.net



### Workwear Product







#### Navy Blue Workwear

#### Navy Blue Workwear







#### Green Workwear



#### 05

#### Khaki Workwear

















Orange Workwear









#### 06

#### Orange Navy Workwear



#### Yellow Navy Workwear



pngembroidery.net

## Hi-Vis Polo



Orange-Navy Short Sleeve with Reflector



Lime-Navy Short Sleeve with Reflector



Orange-Navy Long Sleeve with Reflector



Lime-Navy Long Sleeve with Reflector



HI-vis Padded Jacket



FR
(Fire Resistant
Workwear)



















VENTED CURVE BACK YOKE







# PNG

WhatsApp: +675 7311 3600

Mail:

sales@pngembroidery.net

Address:

Section 451, Allotment17, Unit 9 Cameron Road, Waigani Drive (Opposit Boroko Motors), National Capital District Port Moresby.

Papua New Guinea.