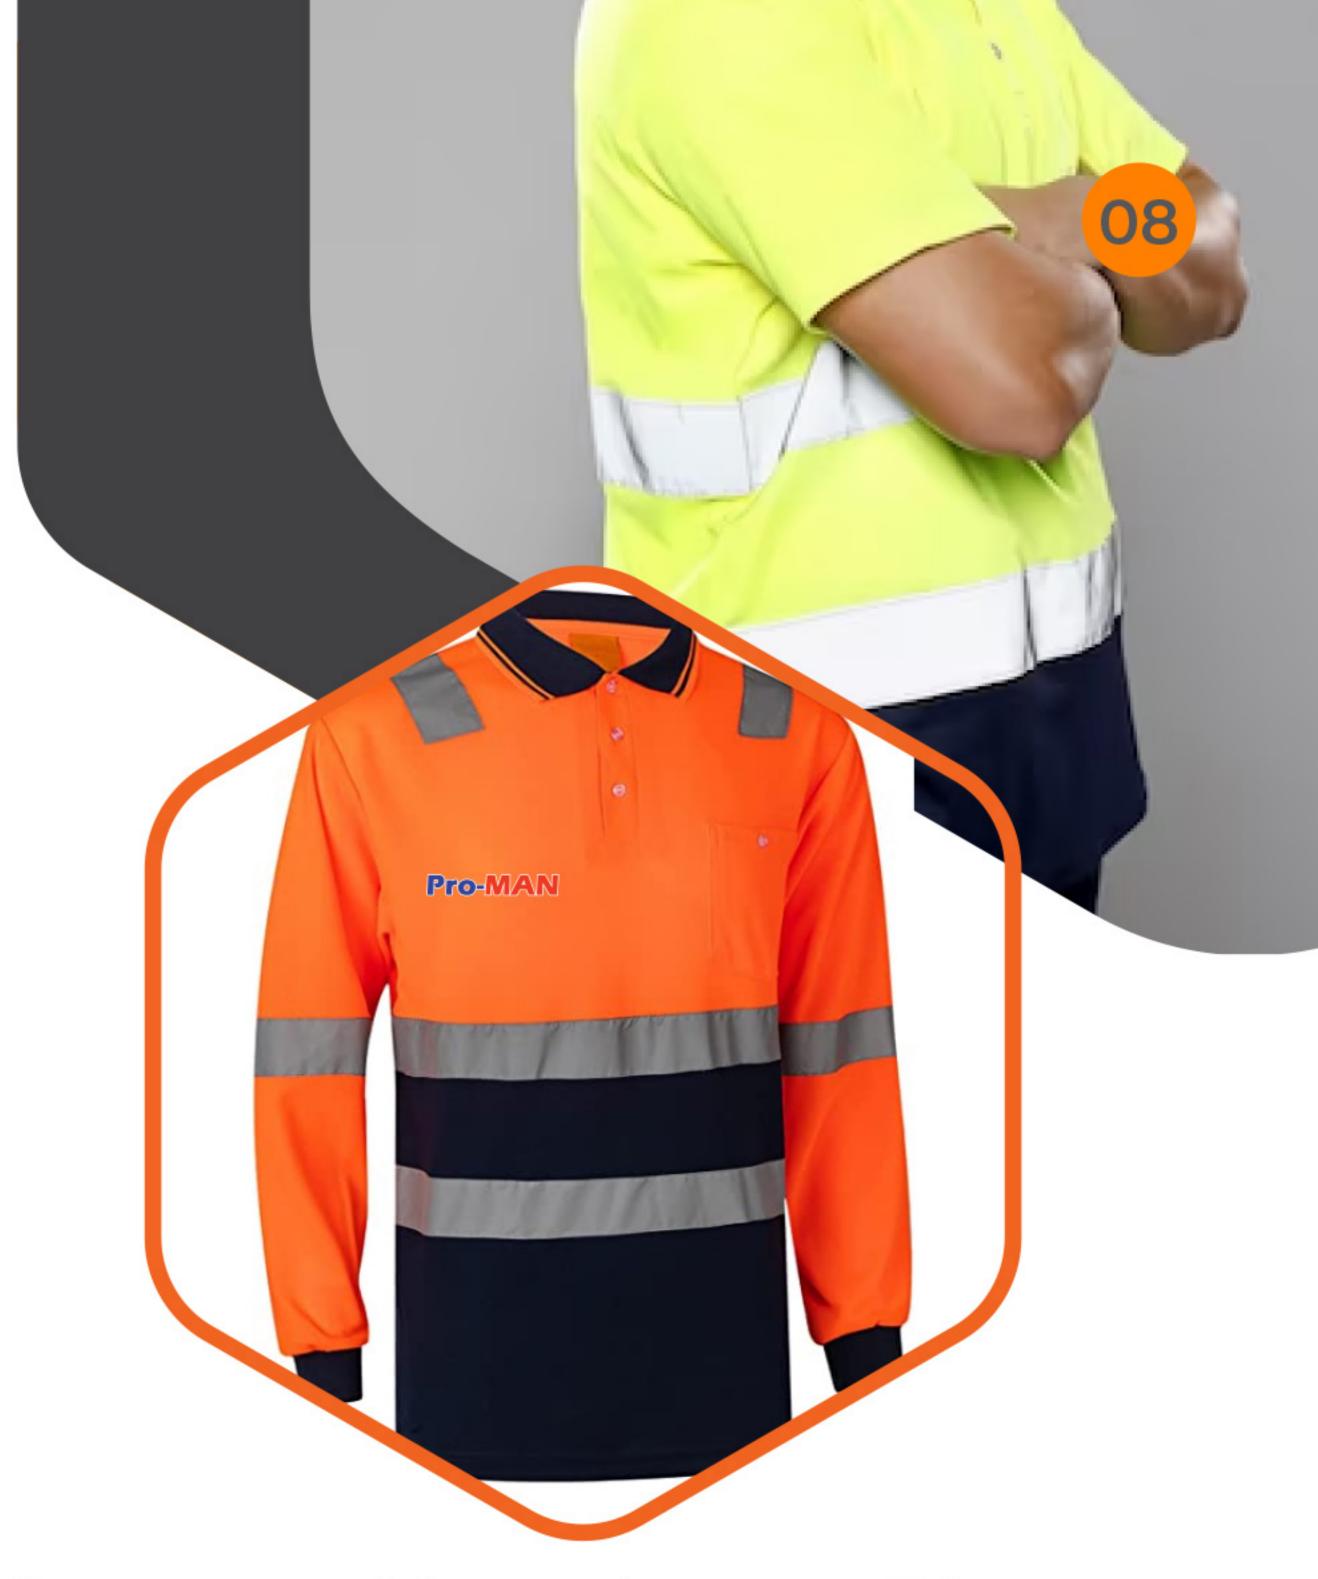

## Hi-Vis Polo

Orange-Navy Short Sleeve with Reflector

Lime-Navy Short Sleeve with Reflector

Orange-Navy Long Sleeve with Reflector

Lime-Navy Long Sleeve with Reflector

HI-vis Padded Jacket

FR
(Fire Resistant
Workwear)