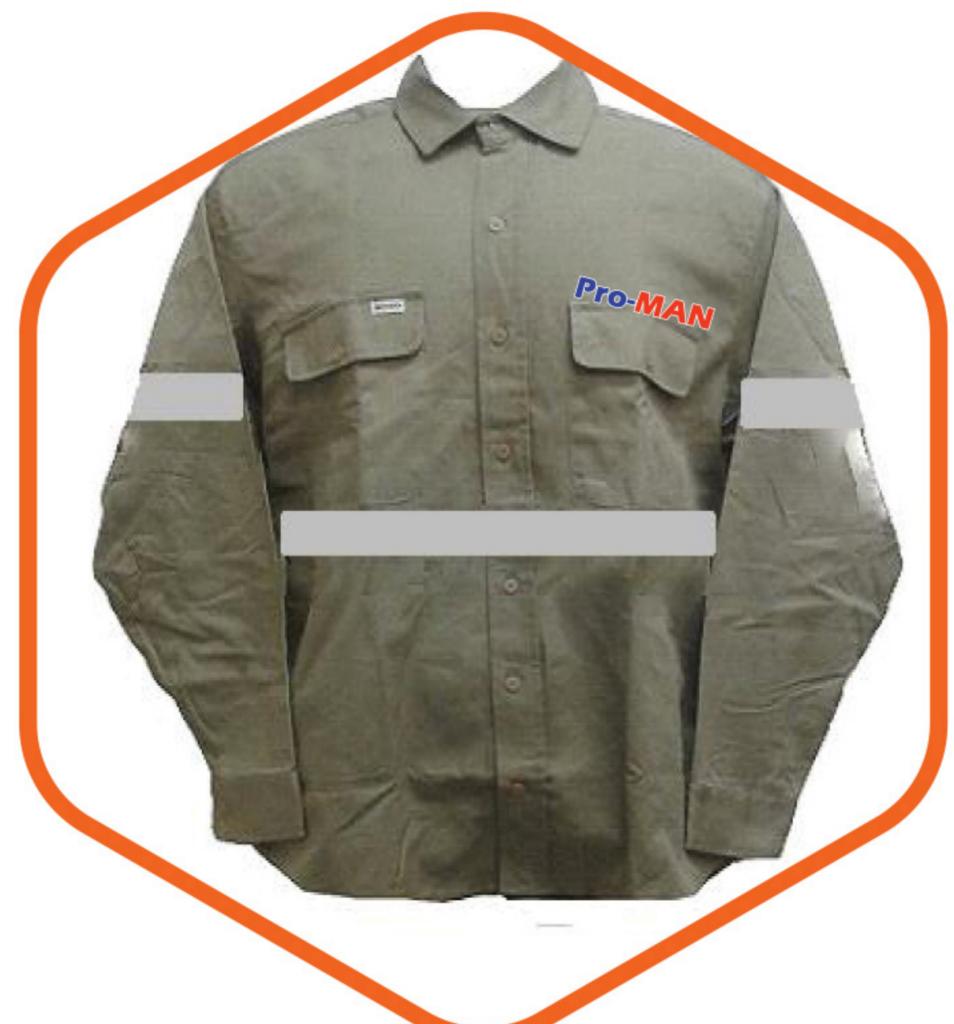

y company in Papua New Guinea controlling over 60% of the market using the most advance Hi-Tech Japanese Embroidery machinery. The company operates from its new and larger premises, 451, Allotment 17, Unit 9 Cameron Road, Waigani Drive (Opposit Boroko Motors).

#### Get In Touch

#### Address:

Section 451, Allotment17, Unit 9 Cameron Road, WAIGANI DRIVE (Opposit Boroko Motors), National Capital District Port Moresby. Papua New Guinea.

#### WhatsApp:

+675 7311 3600

#### Mail:

sales@pngembroidery.net









PNG Embroidery

# Safety Vest



4 Pocket Lime Green / Orange



4 Pocket Lime Green



Customized Cotton Vest





pngembroidery.net



### Workwear Product







#### Navy Blue Workwear

#### Navy Blue Workwear







#### Green Workwear



#### 05

#### Khaki Workwear

















Orange Workwear









#### 06

#### Orange Navy Workwear



#### Yellow Navy Workwear



pngembroidery.net

## Hi-Vis Polo



Orange-Navy Short Sleeve with Reflector



Lime-Navy Short Sleeve with Reflector



Orange-Navy Long Sleeve with Reflector



Lime-Navy Long Sleeve with Reflector



HI-vis Padded Jacket



FR
(Fire Resistant
Workwear)



















VENTED CURVE BACK YOKE







# PNG

WhatsApp: +675 7311 3600

Mail:

sales@pngembroidery.net

Address:

Section 451, Allotment17, Unit 9 Cameron Road, Waigani Drive (Opposit Boroko Motors), National Capital District Port Moresby.

Papua New Guinea.