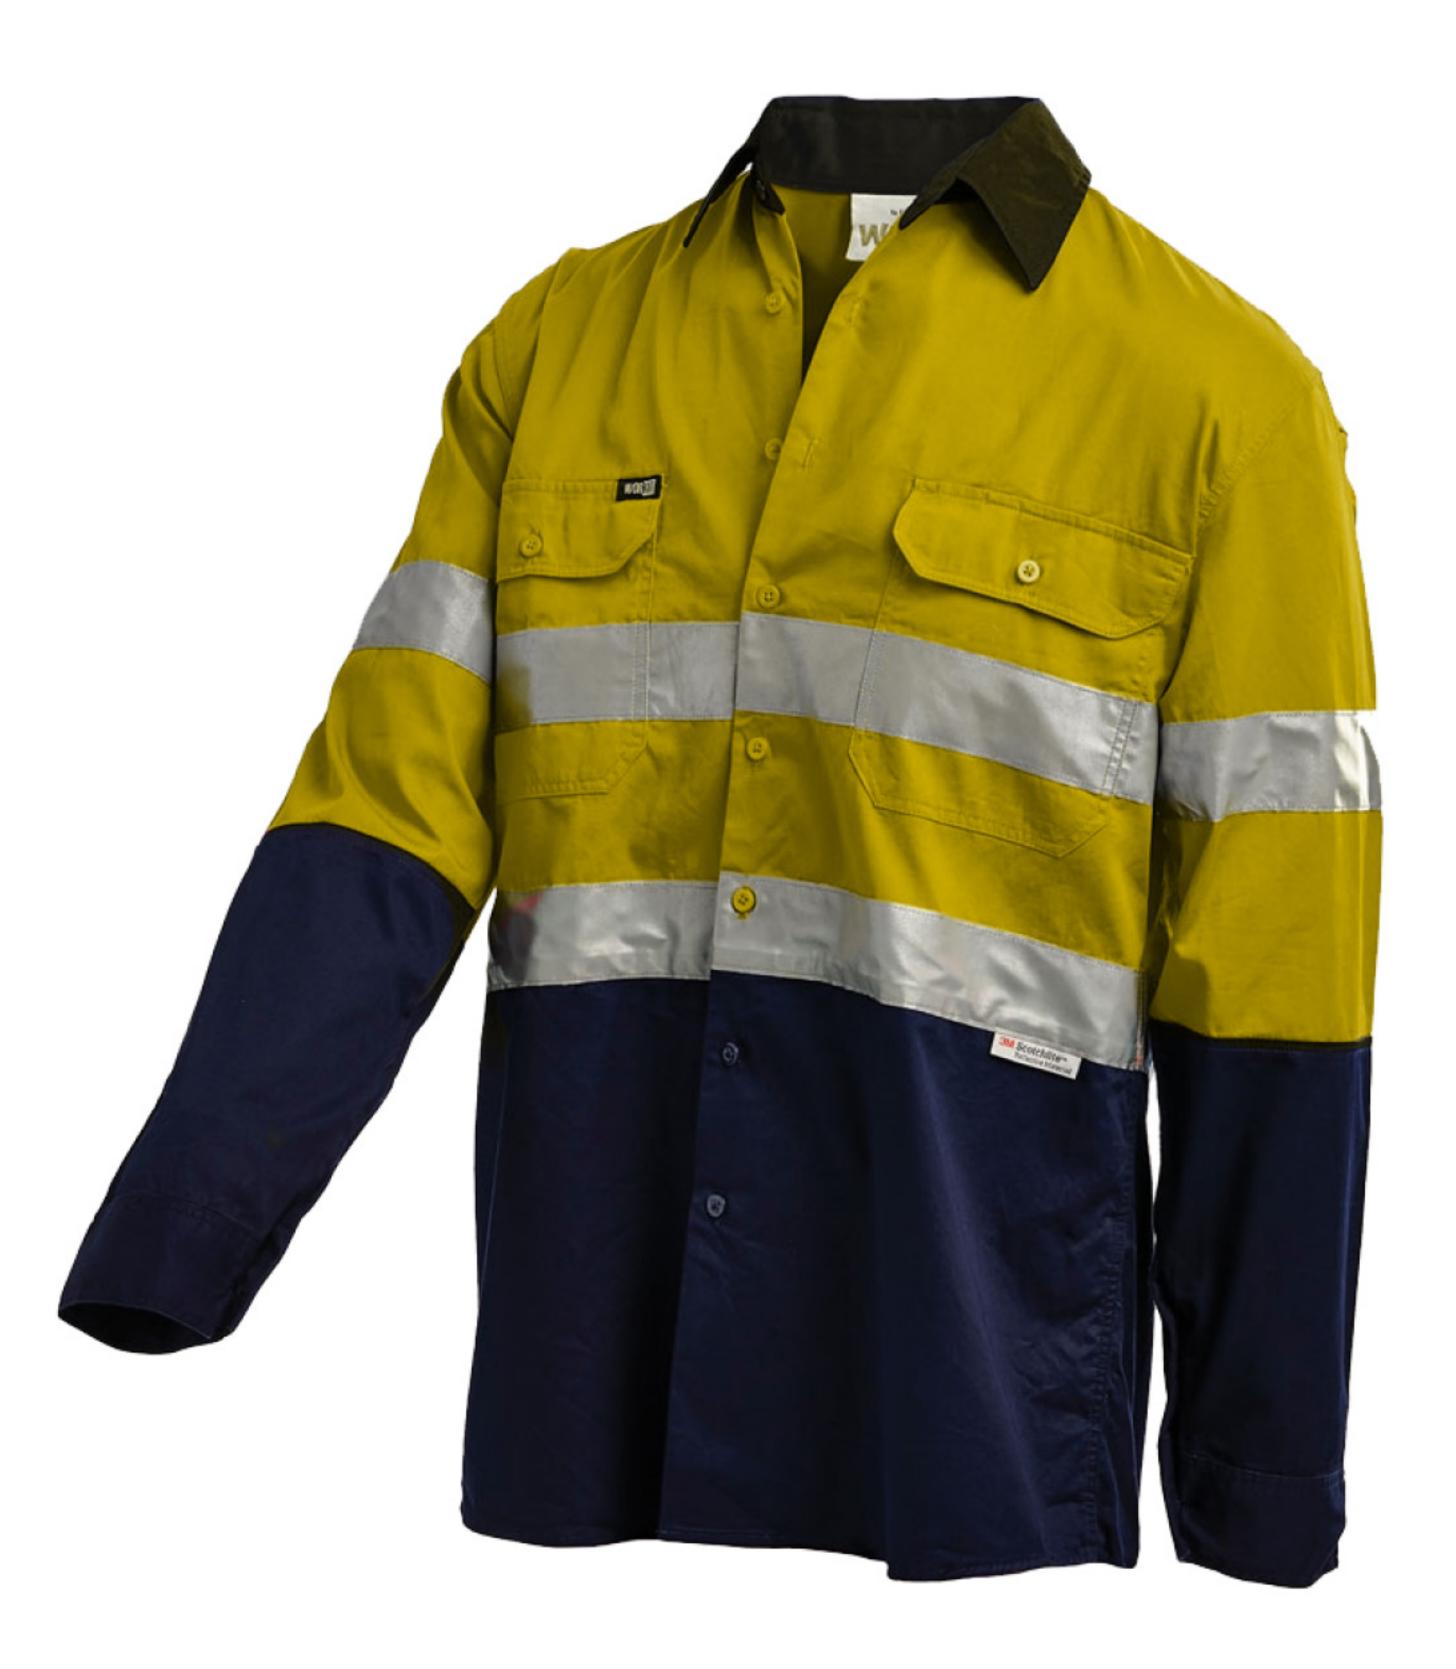

strict Port Moresby. Papua New Guinea.

#### WhatsApp:

+675 7311 3600

#### Mail:

sales@pngembroidery.net









PNG Embroidery

# Safety Vest



4 Pocket Lime Green / Orange



4 Pocket Lime Green



Customized Cotton Vest





pngembroidery.net



### Workwear Product







#### Navy Blue Workwear

#### Navy Blue Workwear







#### Green Workwear



#### 05

#### Khaki Workwear

















Orange Workwear









#### 06

#### Orange Navy Workwear



#### Yellow Navy Workwear



pngembroidery.net

## Hi-Vis Polo



Orange-Navy Short Sleeve with Reflector



Lime-Navy Short Sleeve with Reflector



Orange-Navy Long Sleeve with Reflector



Lime-Navy Long Sleeve with Reflector



HI-vis Padded Jacket



FR
(Fire Resistant
Workwear)



















VENTED CURVE BACK YOKE







# PNG

WhatsApp: +675 7311 3600

Mail:

sales@pngembroidery.net

Address:

Section 451, Allotment17, Unit 9 Cameron Road, Waigani Drive (Opposit Boroko Motors), National Capital District Port Moresby.

Papua New Guinea.