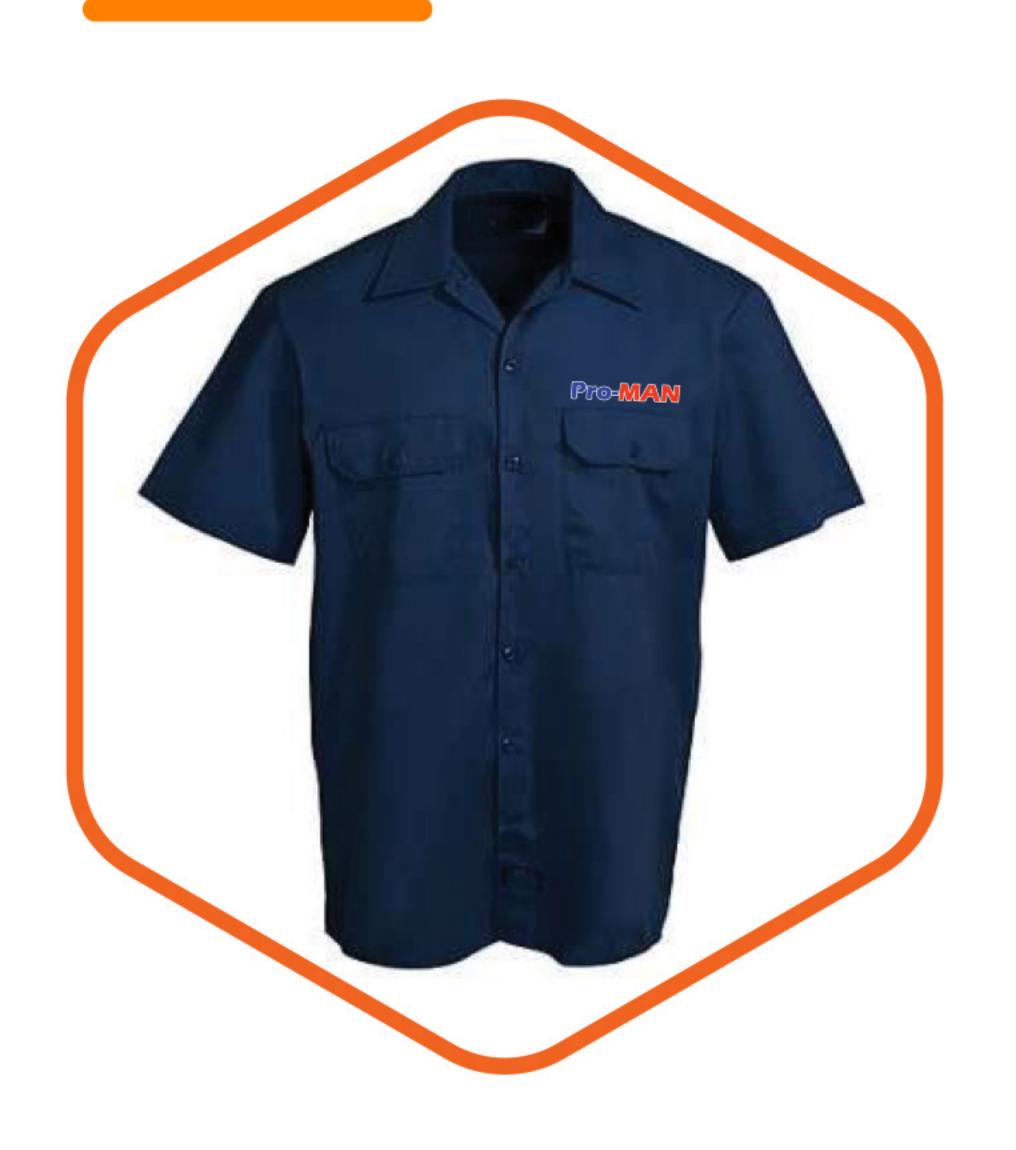

rting from a very humble beginning, the company has grown to become the leading uniforms manufacturer and largest Embroidery company in Papua New Guinea controlling over 60% of the market using the most advance Hi-Tech Japanese Embroidery machinery. The company operates from its new and larger premises, 451, Allotment 17, Unit 9 Cameron Road, Waigani Drive (Opposit Boroko Motors).

#### Get In Touch

#### Address:

Section 451, Allotment17, Unit 9 Cameron Road, WAIGANI DRIVE (Opposit Boroko Motors), National Capital District Port Moresby. Papua New Guinea.

#### WhatsApp:

+675 7311 3600

#### Mail:

sales@pngembroidery.net









PNG Embroidery

# Safety Vest



4 Pocket Lime Green / Orange



4 Pocket Lime Green



Customized Cotton Vest





pngembroidery.net



### Workwear Product







#### Navy Blue Workwear

#### Navy Blue Workwear







#### Green Workwear



#### 05

#### Khaki Workwear

















Orange Workwear









#### 06

#### Orange Navy Workwear



#### Yellow Navy Workwear



pngembroidery.net

## Hi-Vis Polo



Orange-Navy Short Sleeve with Reflector



Lime-Navy Short Sleeve with Reflector



Orange-Navy Long Sleeve with Reflector



Lime-Navy Long Sleeve with Reflector



HI-vis Padded Jacket



FR
(Fire Resistant
Workwear)



















VENTED CURVE BACK YOKE







# PNG

WhatsApp: +675 7311 3600

Mail:

sales@pngembroidery.net

Address:

Section 451, Allotment17, Unit 9 Cameron Road, Waigani Drive (Opposit Boroko Motors), National Capital District Port Moresby.

Papua New Guinea.