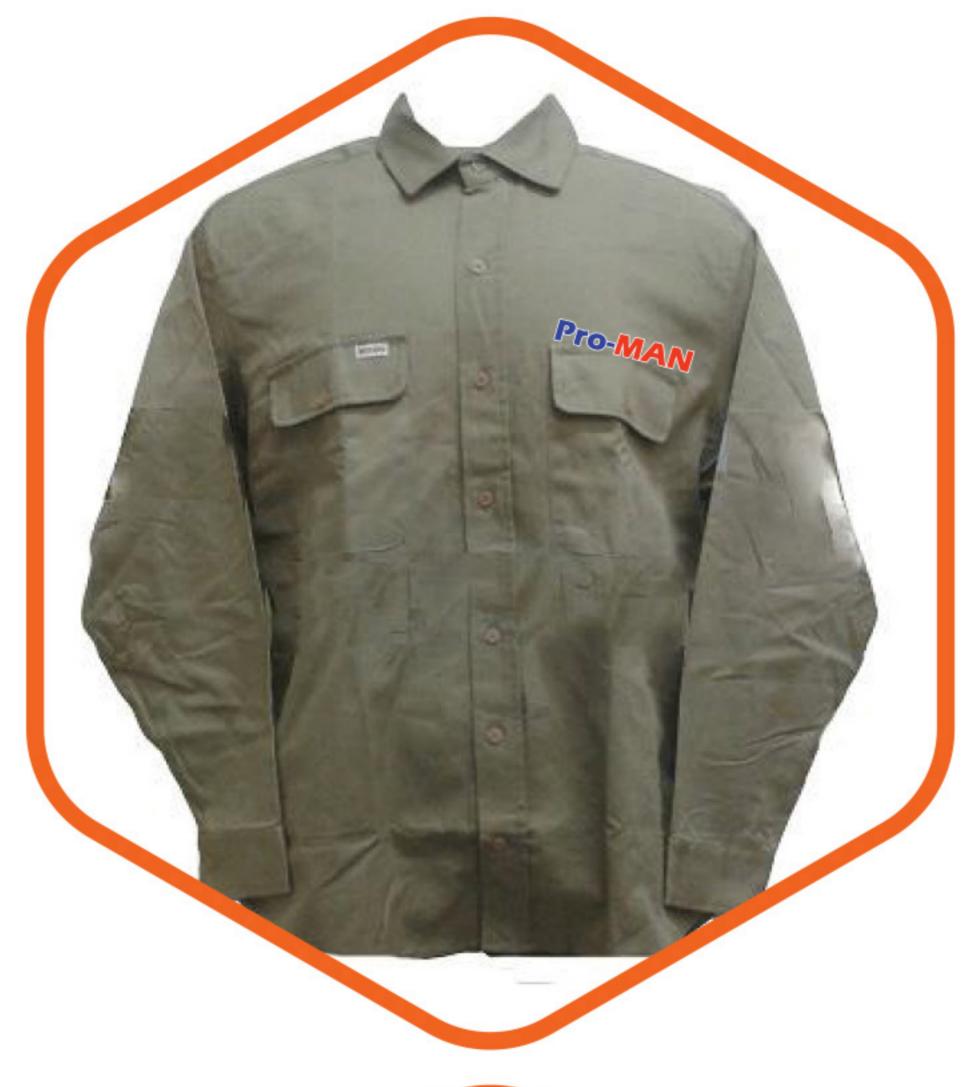

roidery company in Papua New Guinea controlling over 60% of the market using the most advance Hi-Tech Japanese Embroidery machinery. The company operates from its new and larger premises, 451, Allotment 17, Unit 9 Cameron Road, Waigani Drive (Opposit Boroko Motors).

#### Get In Touch

#### Address:

Section 451, Allotment17, Unit 9 Cameron Road, WAIGANI DRIVE (Opposit Boroko Motors), National Capital District Port Moresby. Papua New Guinea.

#### WhatsApp:

+675 7311 3600

#### Mail:

sales@pngembroidery.net









PNG Embroidery

# Safety Vest



4 Pocket Lime Green / Orange



4 Pocket Lime Green



Customized Cotton Vest





pngembroidery.net



### Workwear Product







#### Navy Blue Workwear

#### Navy Blue Workwear







#### Green Workwear



#### 05

#### Khaki Workwear

















Orange Workwear









#### 06

#### Orange Navy Workwear



#### Yellow Navy Workwear



pngembroidery.net

## Hi-Vis Polo



Orange-Navy Short Sleeve with Reflector



Lime-Navy Short Sleeve with Reflector



Orange-Navy Long Sleeve with Reflector



Lime-Navy Long Sleeve with Reflector



HI-vis Padded Jacket



FR
(Fire Resistant
Workwear)



















VENTED CURVE BACK YOKE







# PNG

WhatsApp: +675 7311 3600

Mail:

sales@pngembroidery.net

Address:

Section 451, Allotment17, Unit 9 Cameron Road, Waigani Drive (Opposit Boroko Motors), National Capital District Port Moresby.

Papua New Guinea.