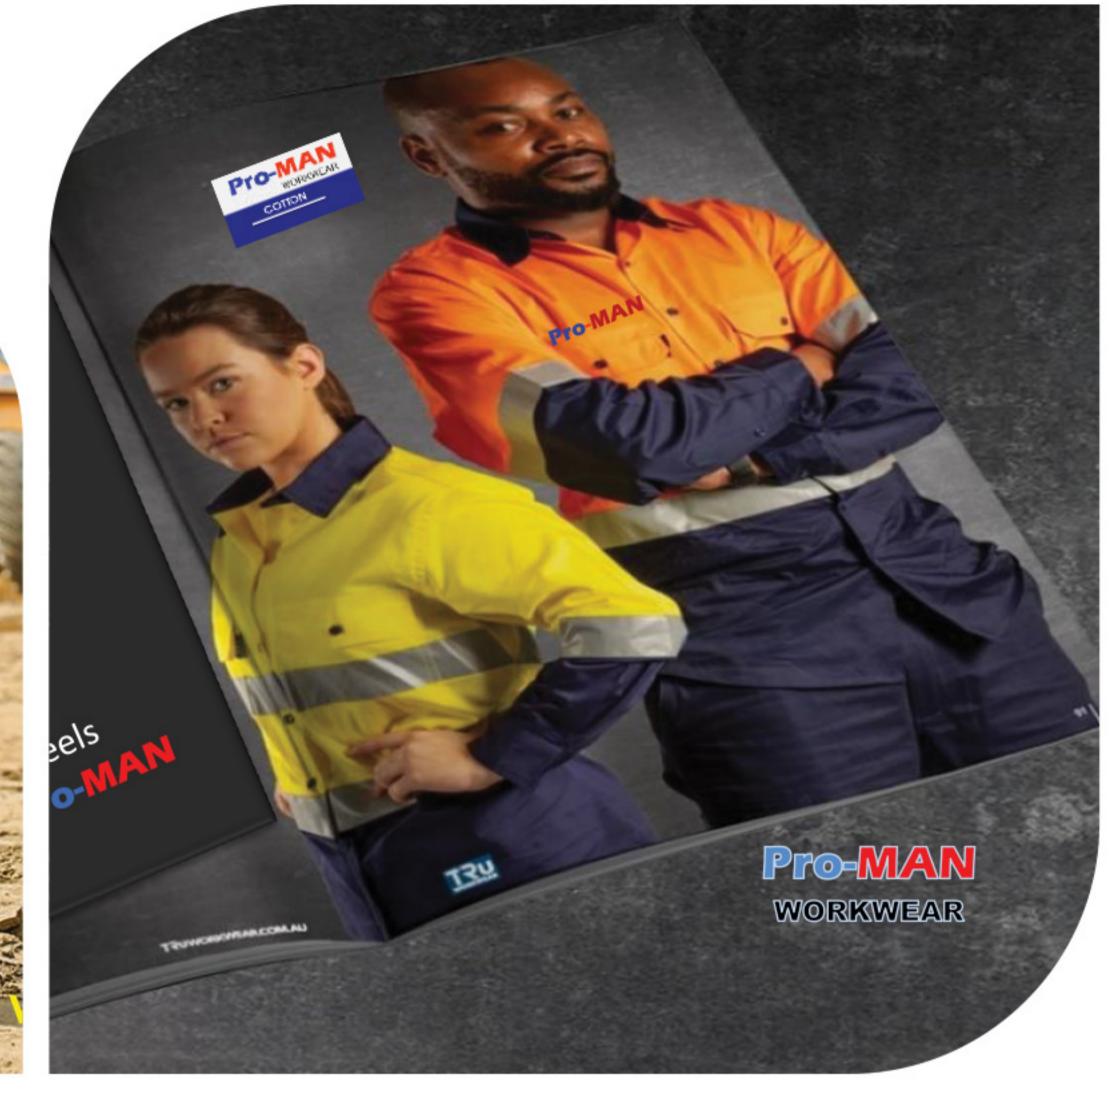

### Workwear Product

#### Orange Navy Workwear

#### Yellow Navy Workwear

pngembroidery.net