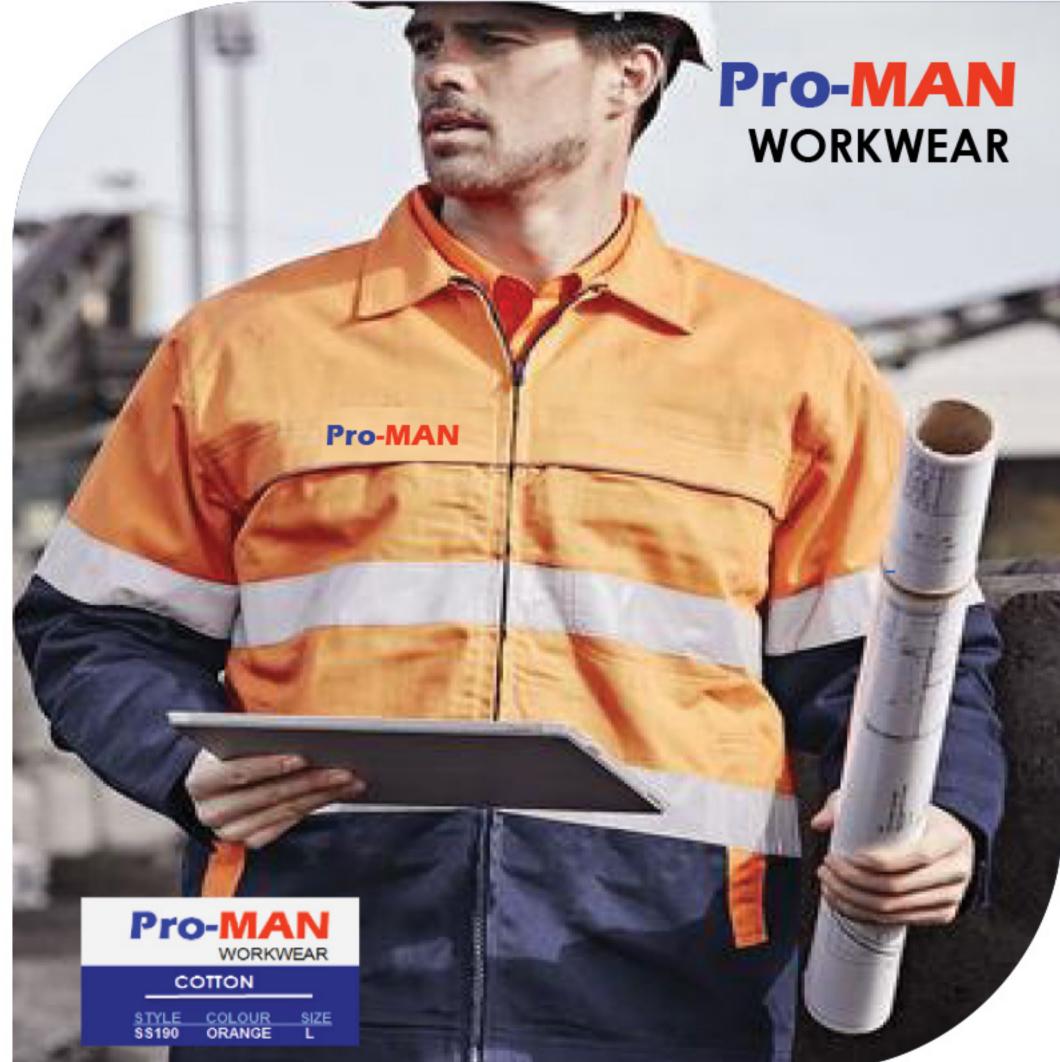

pngembroidery.net



### Workwear Product







#### Navy Blue Workwear

#### Navy Blue Workwear







#### Green Workwear



#### 05

#### Khaki Workwear

















Orange Workwear









#### 06

#### Orange Navy Workwear



#### Yellow Navy Workwear



pngembroidery.net

## Hi-Vis Polo



Orange-Navy Short Sleeve with Reflector



Lime-Navy Short Sleeve with Reflector



Orange-Navy Long Sleeve with Reflector



Lime-Navy Long Sleeve with Reflector



HI-vis Padded Jacket



FR
(Fire Resistant
Workwear)



















VENTED CURVE BACK YOKE







# PNG

WhatsApp: +675 7311 3600

Mail:

sales@pngembroidery.net

Address:

Section 451, Allotment17, Unit 9 Cameron Road, Waigani Drive (Opposit Boroko Motors), National Capital District Port Moresby.

Papua New Guinea.