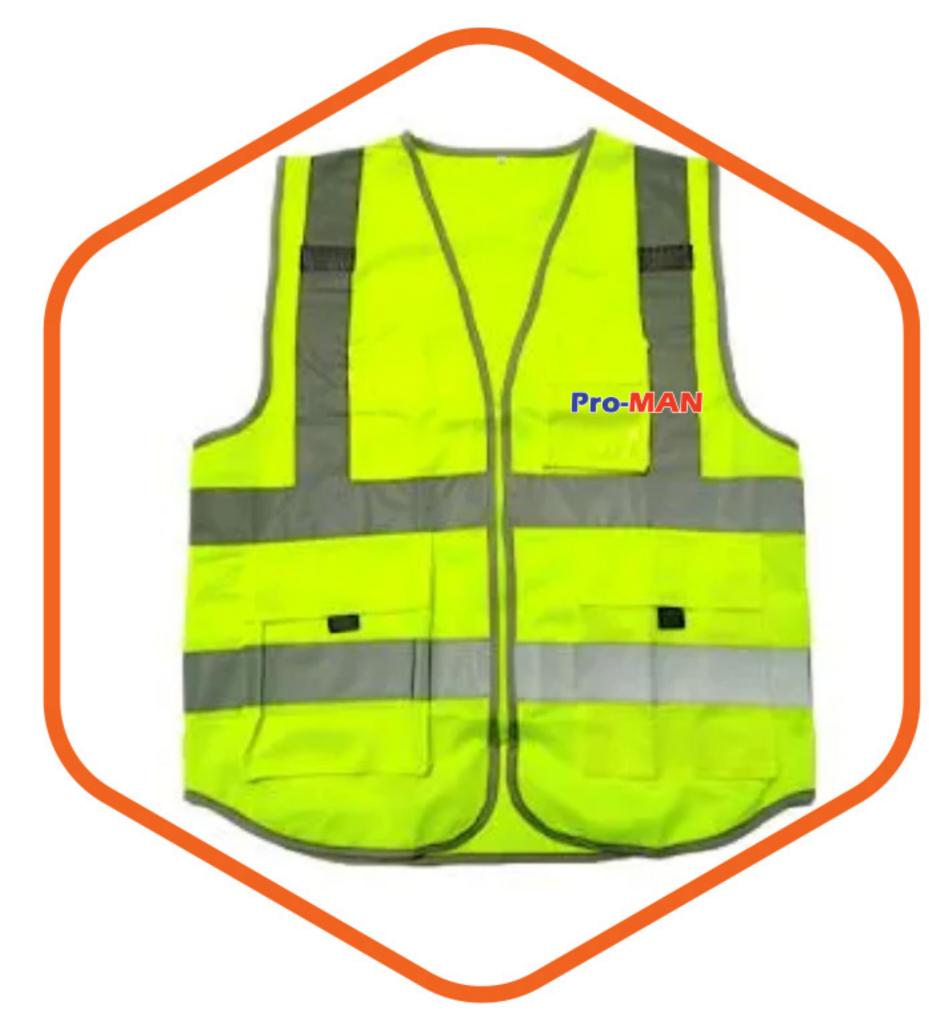

# Safety Vest

4 Pocket Lime Green / Orange

4 Pocket Lime Green

Customized Cotton Vest

pngembroidery.net

#### Green Workwear