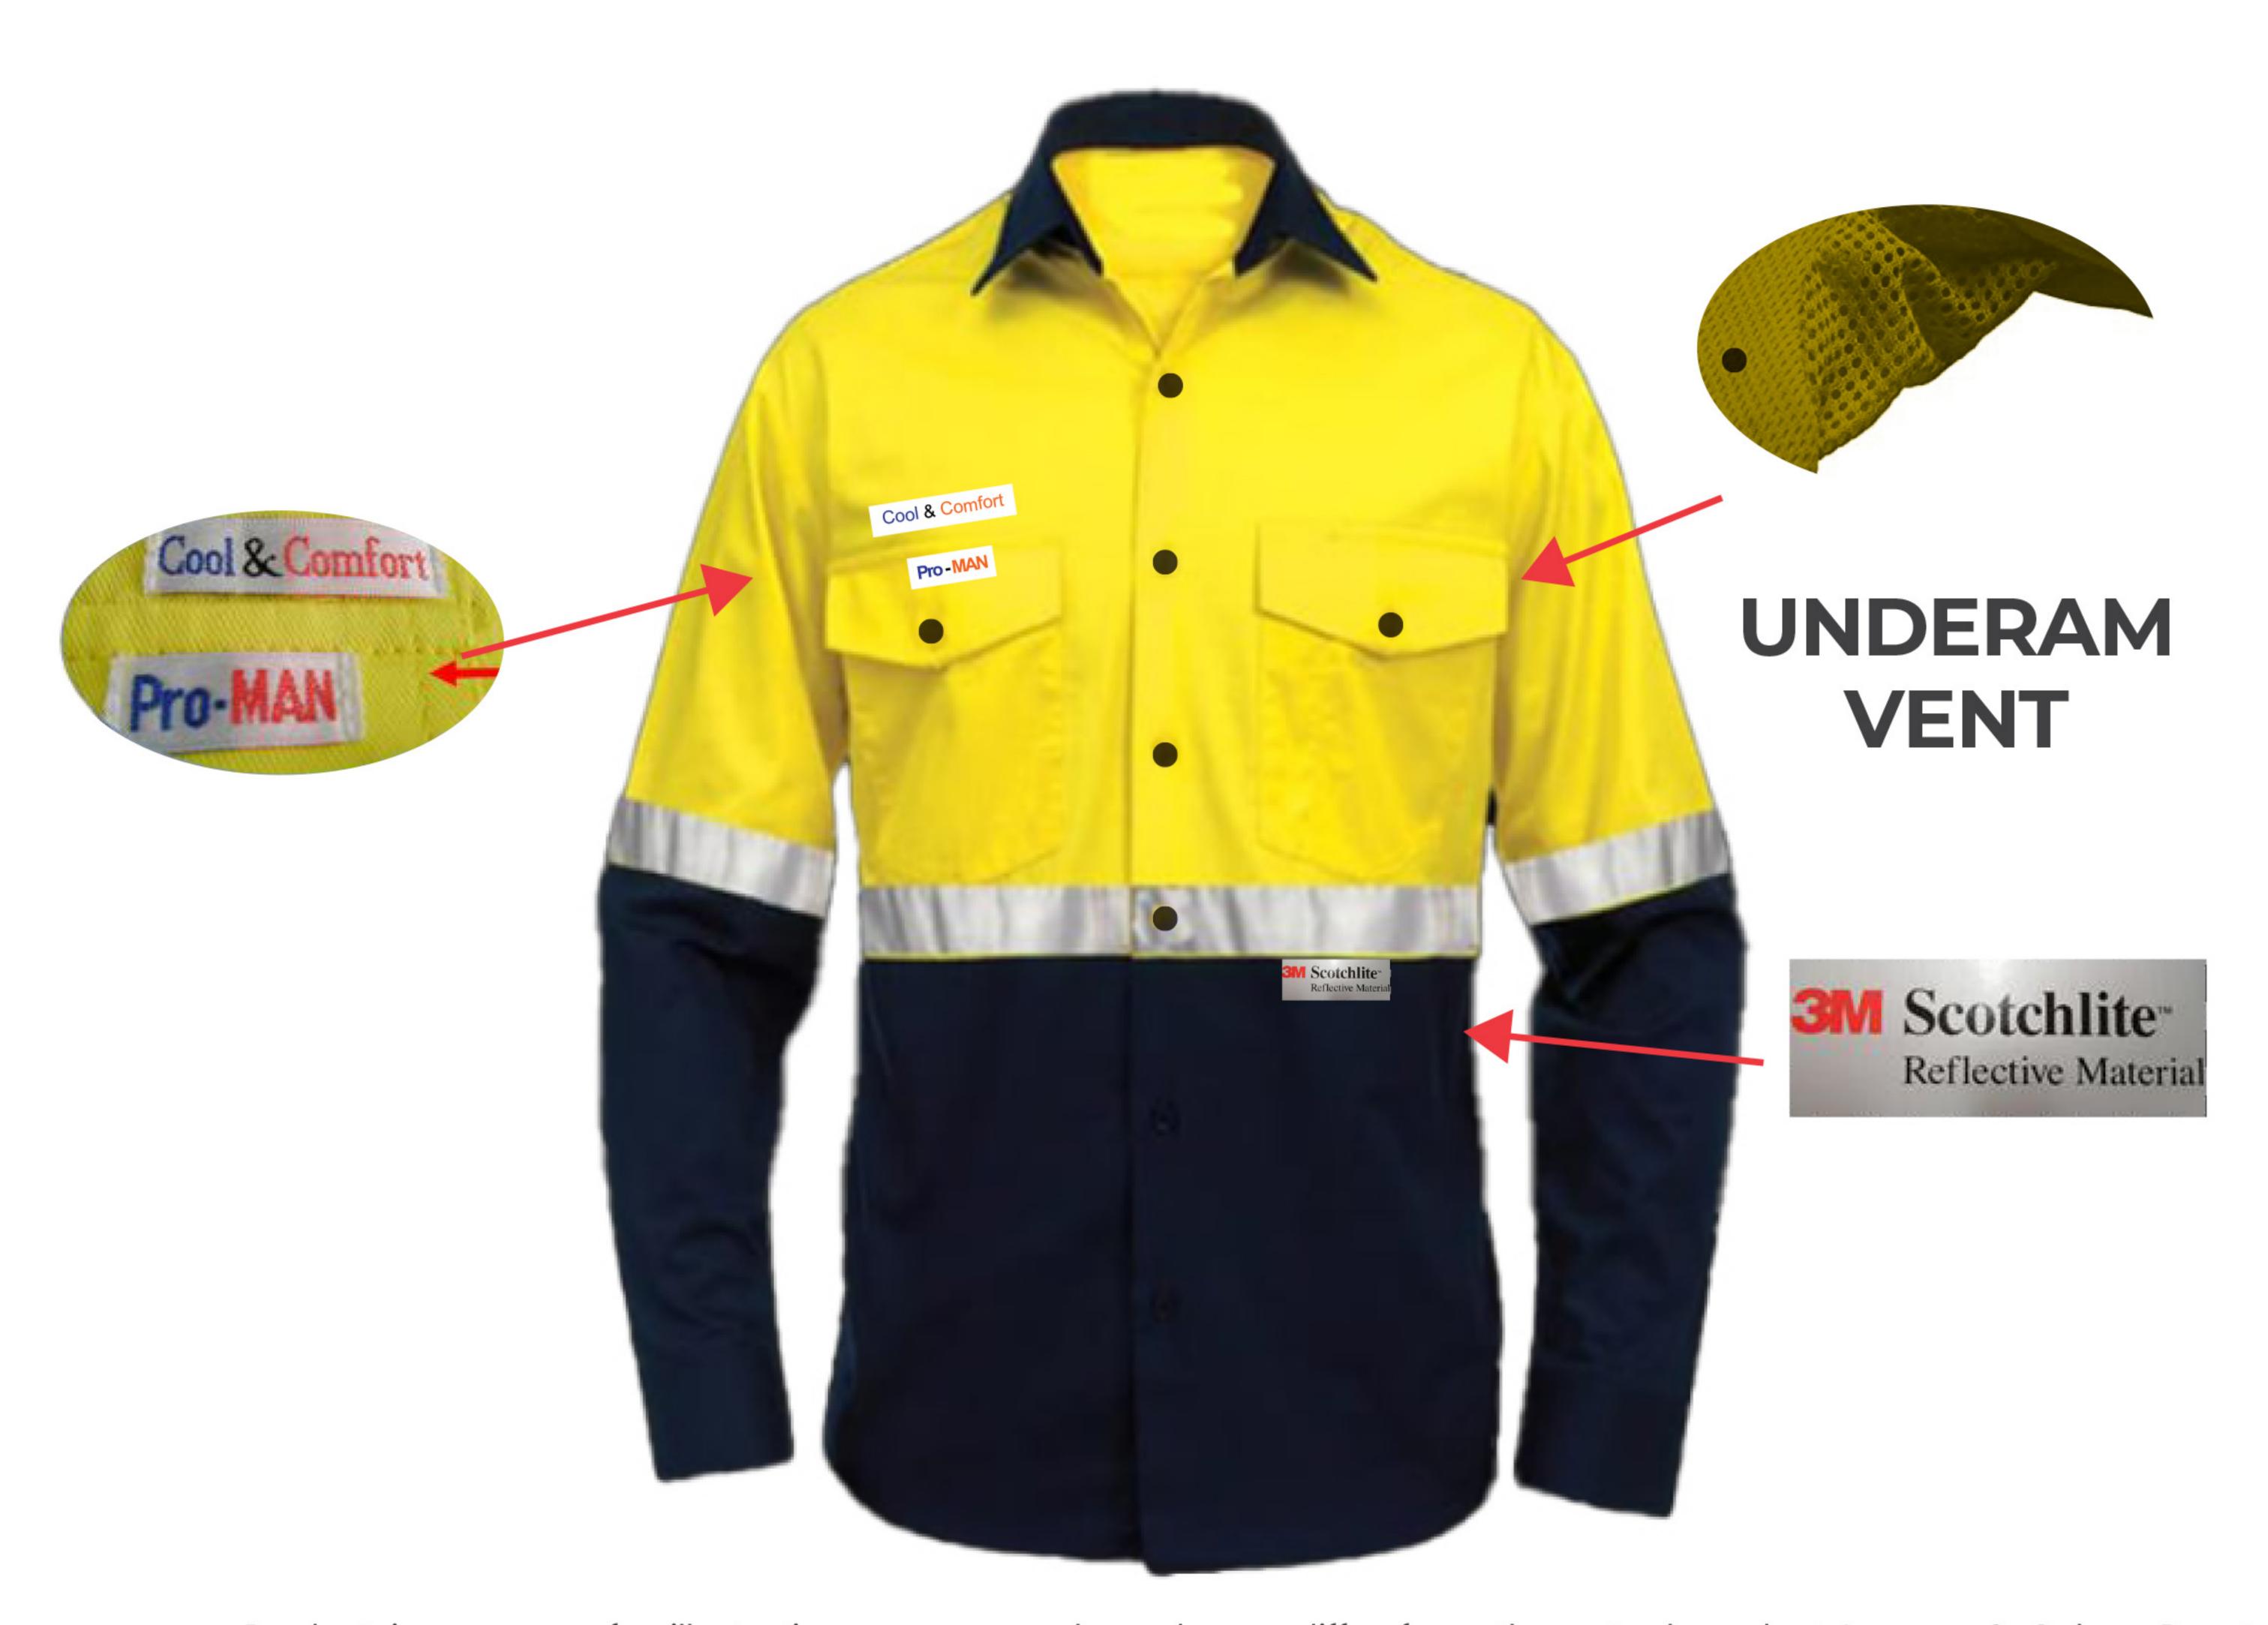

oko Motors), National Capital District Port Moresby. Papua New Guinea.

#### WhatsApp:

+675 7311 3600

#### Mail:

sales@pngembroidery.net









PNG Embroidery

# Safety Vest



4 Pocket Lime Green / Orange



4 Pocket Lime Green



Customized Cotton Vest





pngembroidery.net



### Workwear Product







#### Navy Blue Workwear

#### Navy Blue Workwear







#### Green Workwear



#### 05

#### Khaki Workwear

















Orange Workwear









#### 06

#### Orange Navy Workwear



#### Yellow Navy Workwear



pngembroidery.net

## Hi-Vis Polo



Orange-Navy Short Sleeve with Reflector



Lime-Navy Short Sleeve with Reflector



Orange-Navy Long Sleeve with Reflector



Lime-Navy Long Sleeve with Reflector



HI-vis Padded Jacket



FR
(Fire Resistant
Workwear)



















VENTED CURVE BACK YOKE







# PNG

WhatsApp: +675 7311 3600

Mail:

sales@pngembroidery.net

Address:

Section 451, Allotment17, Unit 9 Cameron Road, Waigani Drive (Opposit Boroko Motors), National Capital District Port Moresby.

Papua New Guinea.