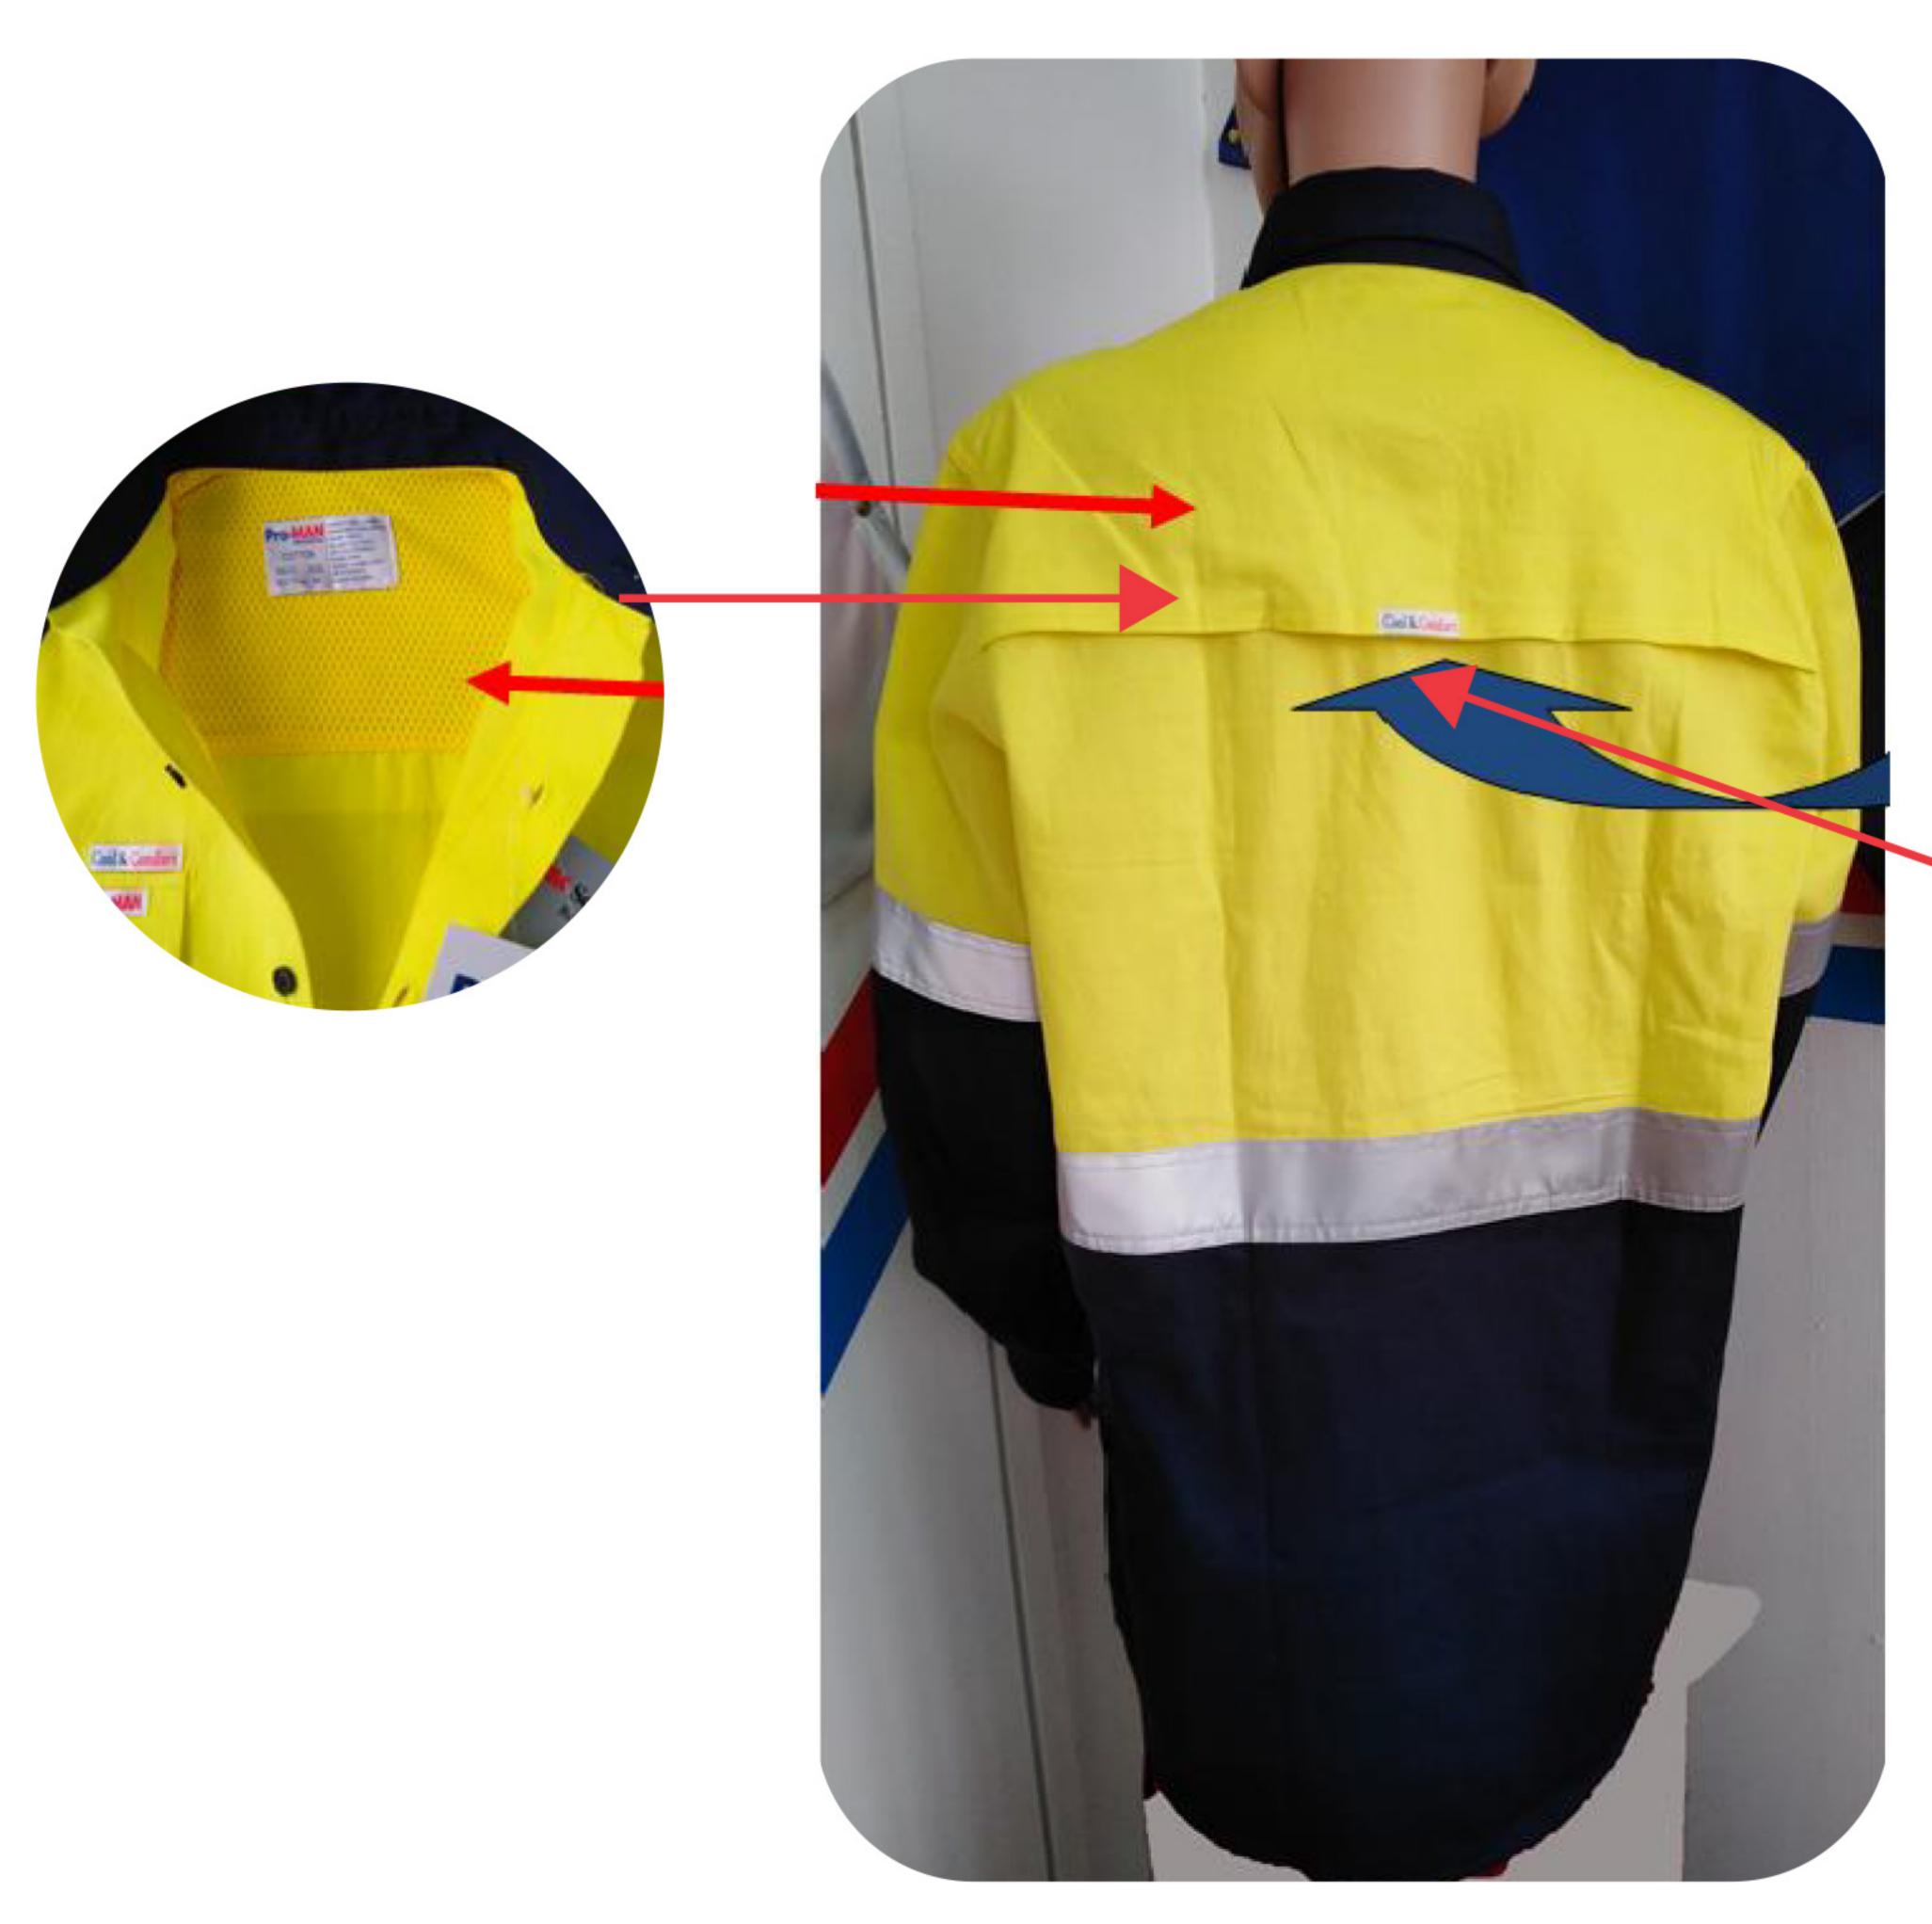

o Motors), National Capital District Port Moresby. Papua New Guinea.

#### WhatsApp:

+675 7311 3600

#### Mail:

sales@pngembroidery.net









PNG Embroidery

# Safety Vest



4 Pocket Lime Green / Orange



4 Pocket Lime Green



Customized Cotton Vest





pngembroidery.net



### Workwear Product







#### Navy Blue Workwear

#### Navy Blue Workwear







#### Green Workwear



#### 05

#### Khaki Workwear

















Orange Workwear









#### 06

#### Orange Navy Workwear



#### Yellow Navy Workwear



pngembroidery.net

## Hi-Vis Polo



Orange-Navy Short Sleeve with Reflector



Lime-Navy Short Sleeve with Reflector



Orange-Navy Long Sleeve with Reflector



Lime-Navy Long Sleeve with Reflector



HI-vis Padded Jacket



FR
(Fire Resistant
Workwear)



















VENTED CURVE BACK YOKE







# PNG

WhatsApp: +675 7311 3600

Mail:

sales@pngembroidery.net

Address:

Section 451, Allotment17, Unit 9 Cameron Road, Waigani Drive (Opposit Boroko Motors), National Capital District Port Moresby.

Papua New Guinea.