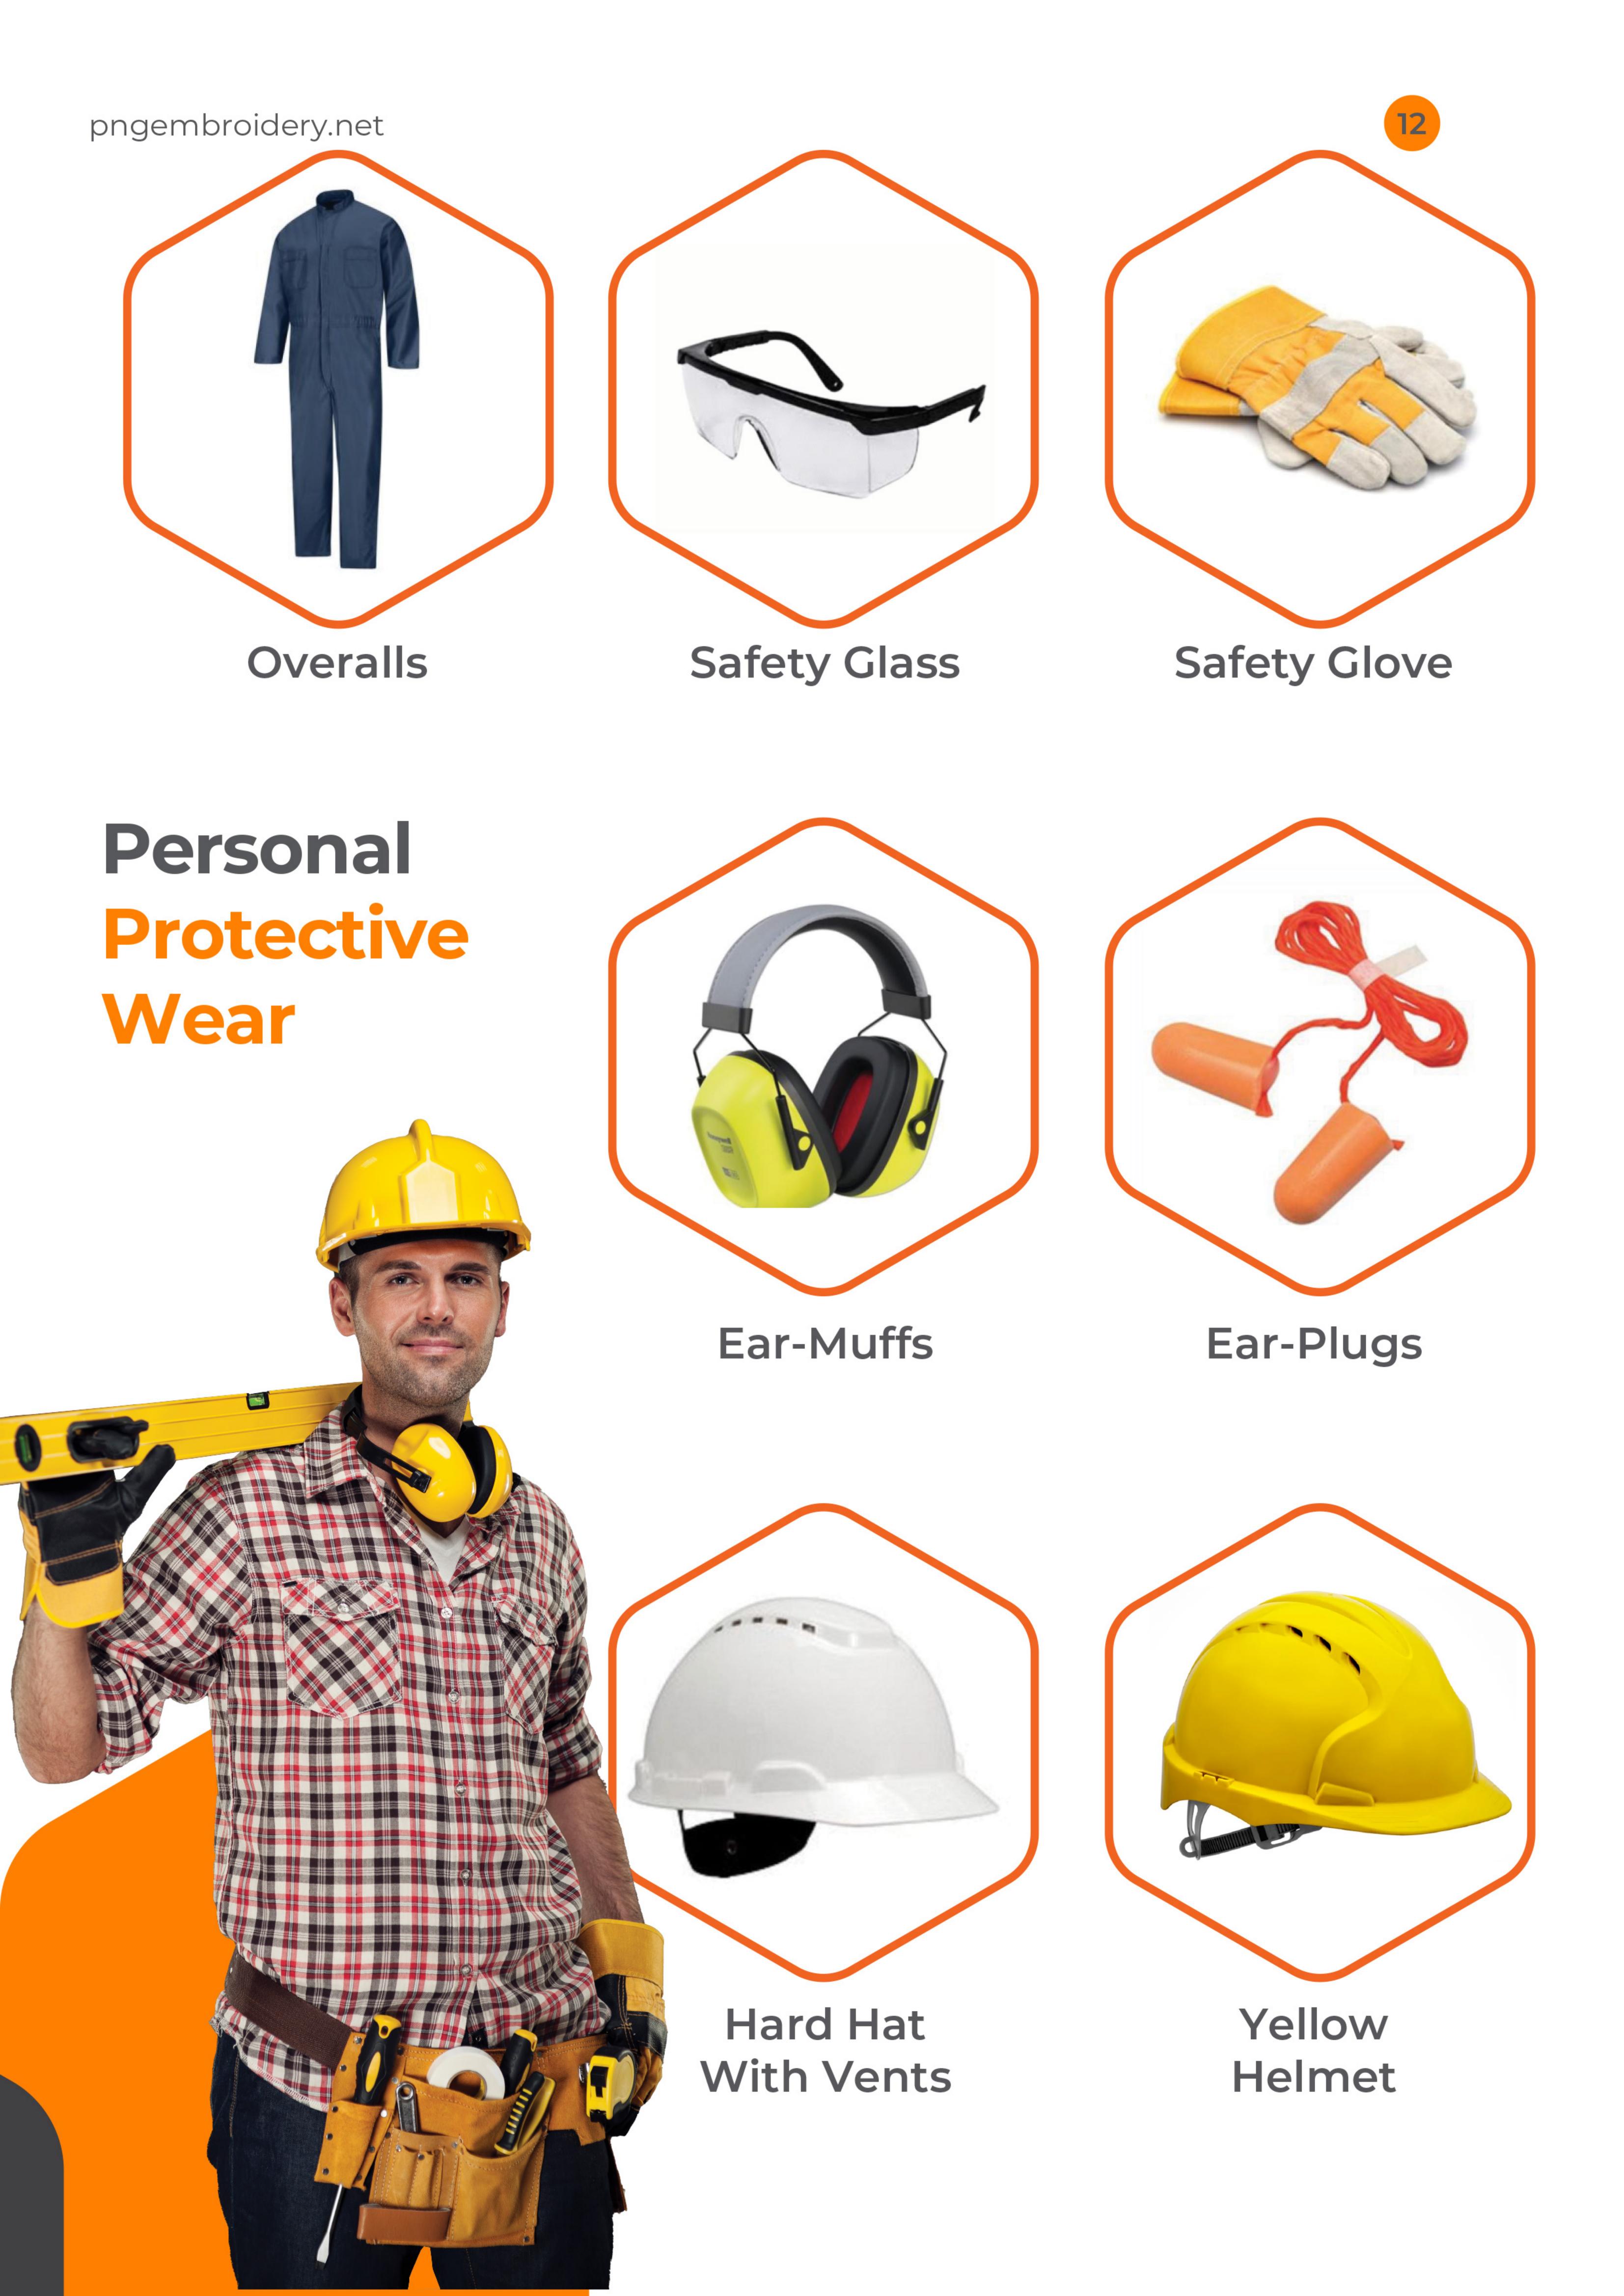

## Pro-MAN

PERSONAL PROTECTIVE WEAR

PNG Embroidery is a manufacturer, wholesaler, retailer and distributor of textile products and Embroidery Products. The main products include corporate/company uniforms, heavy duty protective clothing, industrial safety wears, office uniforms, Promotional items, T-Shirts, Caps, Mugs, Lanyard and linen for the hotel & hospitality industry. Starting from a very humble beginning, the company has grown to become the leading uniforms manufacturer and largest Embroidery company in Papua New Guinea controlling over 60% of the market using the most advance Hi-Tech Japanese Embroidery machinery. The company operates from its new and larger premises, 451, Allotment 17, Unit 9 Cameron Road, Waigani Drive (Opposit Boroko Motors).