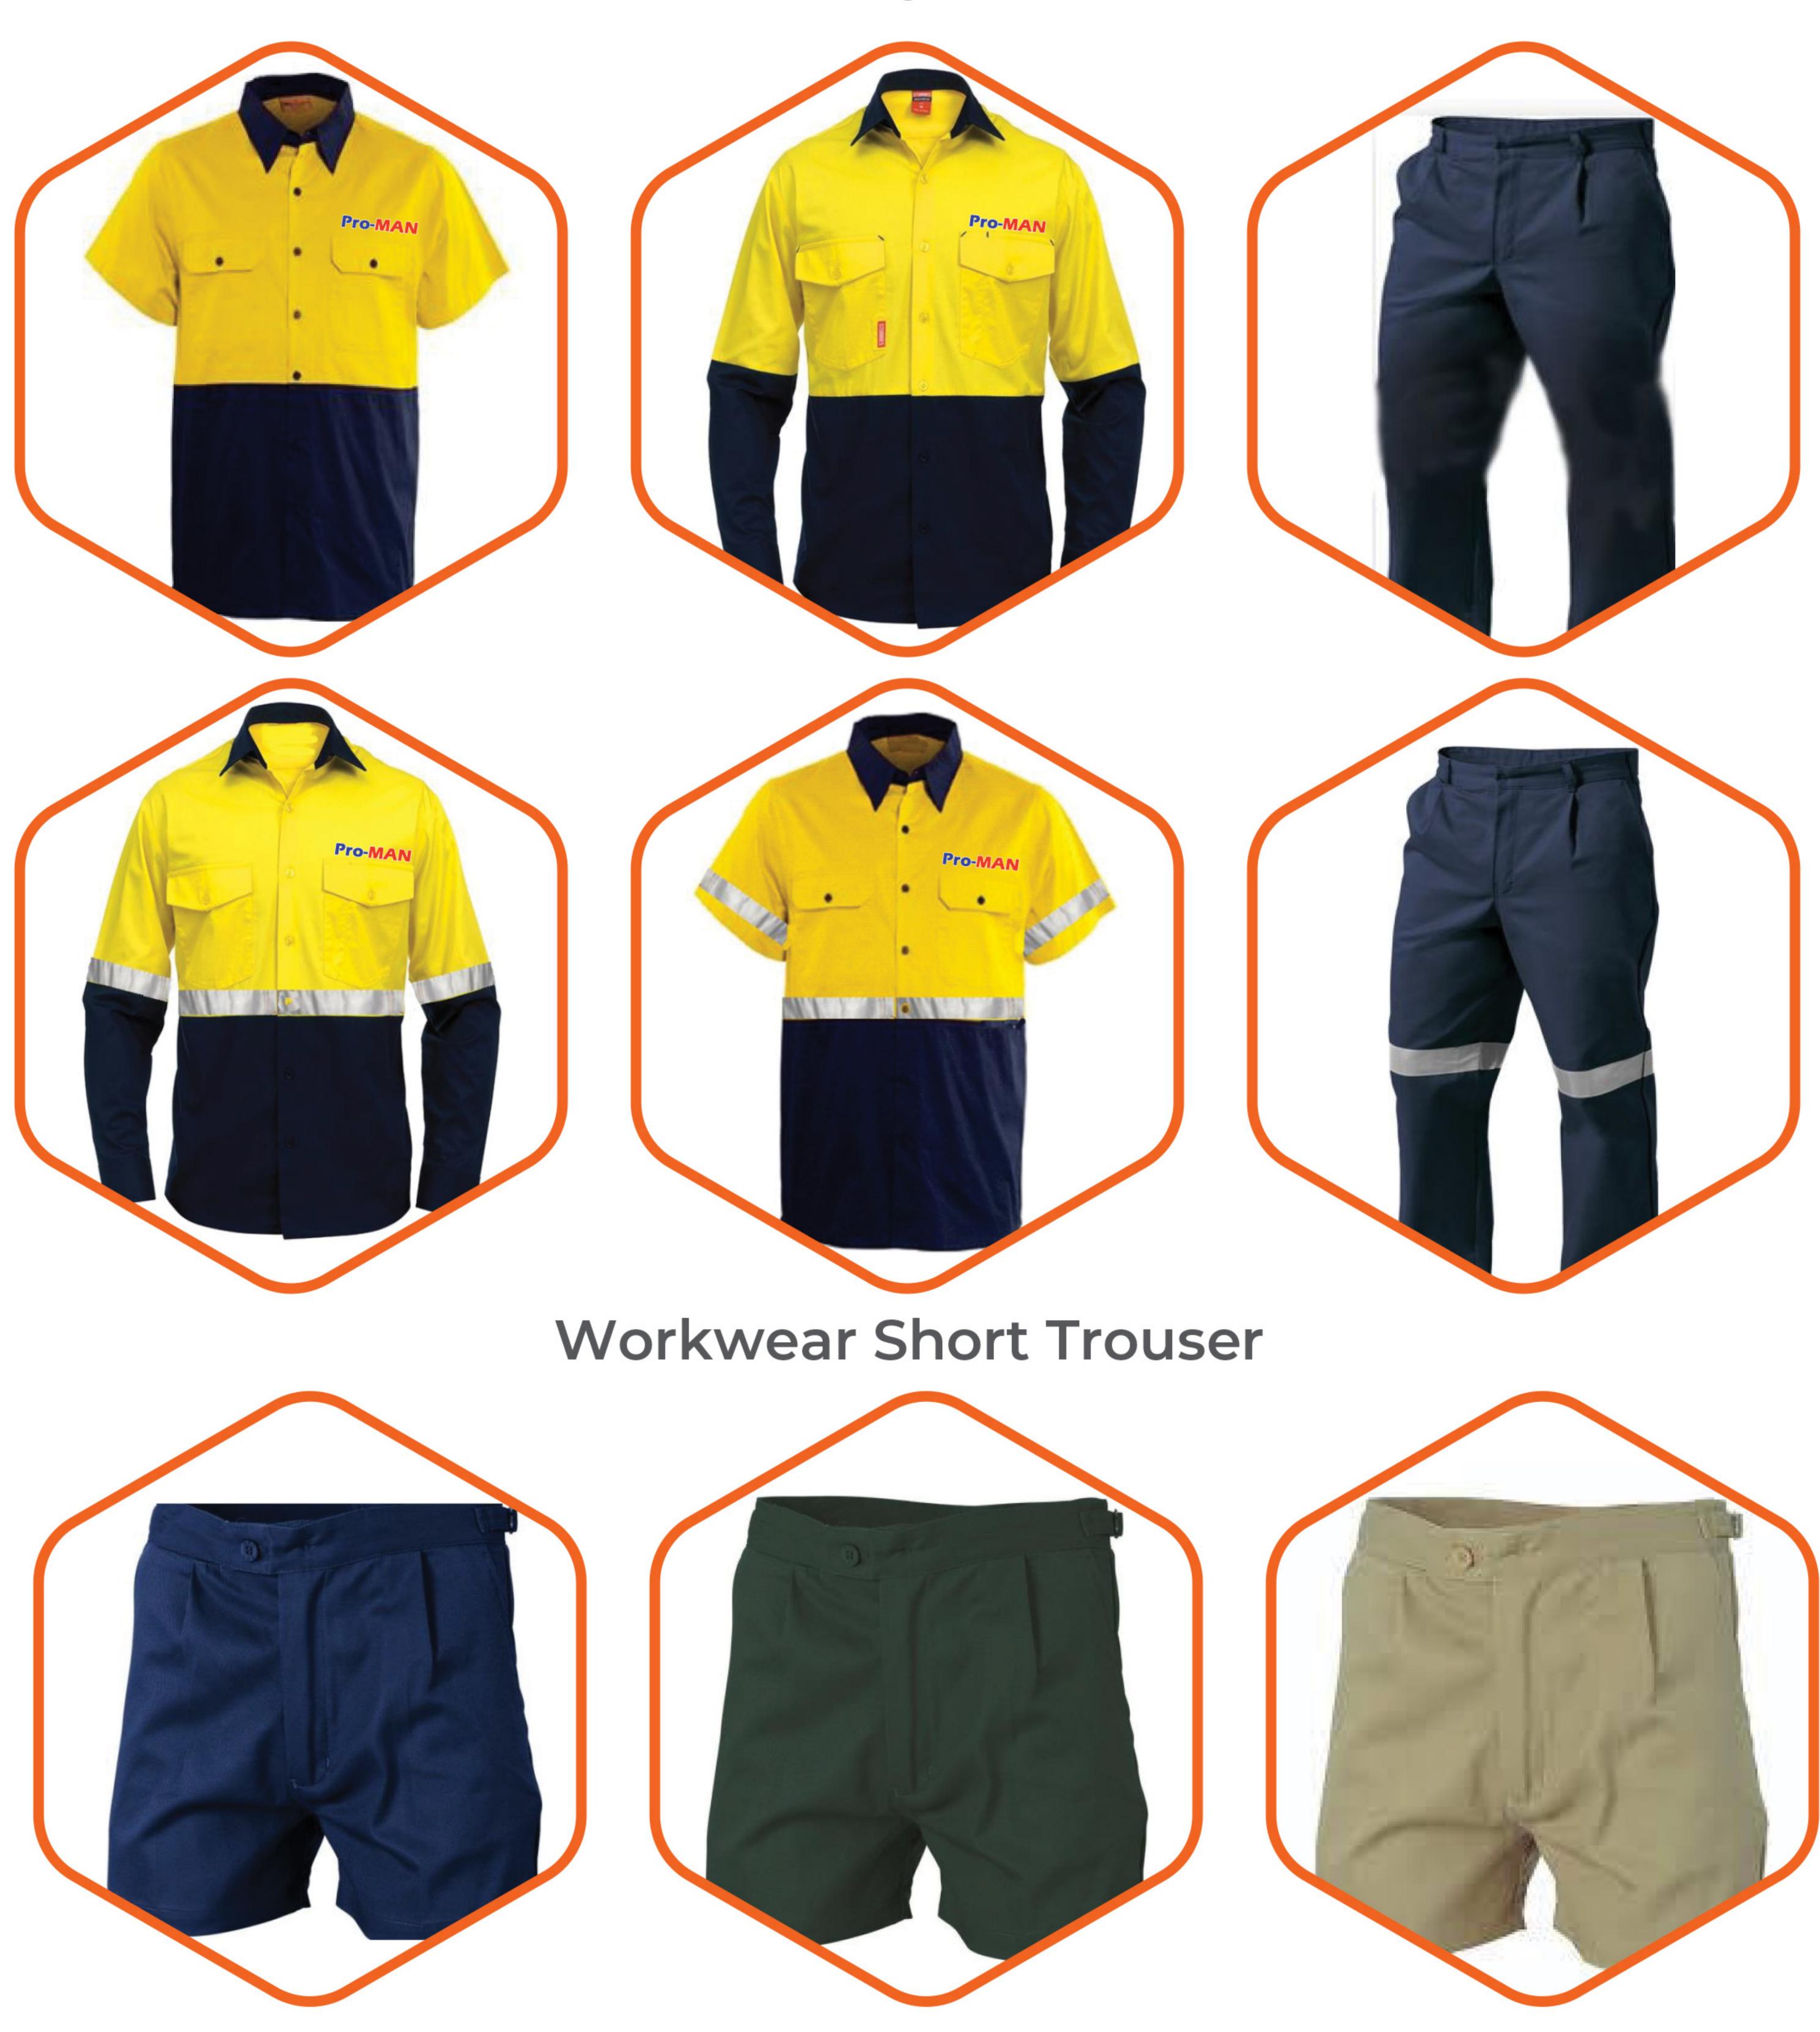

panese Embroidery machinery. The company operates from its new and larger premises, 451, Allotment 17, Unit 9 Cameron Road, Waigani Drive (Opposit Boroko Motors).

#### Get In Touch

#### Address:

Section 451, Allotment17, Unit 9 Cameron Road, WAIGANI DRIVE (Opposit Boroko Motors), National Capital District Port Moresby. Papua New Guinea.

#### WhatsApp:

+675 7311 3600

#### Mail:

sales@pngembroidery.net









PNG Embroidery

# Safety Vest



4 Pocket Lime Green / Orange



4 Pocket Lime Green



Customized Cotton Vest





pngembroidery.net



### Workwear Product







#### Navy Blue Workwear

#### Navy Blue Workwear







#### Green Workwear



#### 05

#### Khaki Workwear

















Orange Workwear









#### 06

#### Orange Navy Workwear



#### Yellow Navy Workwear



pngembroidery.net

## Hi-Vis Polo



Orange-Navy Short Sleeve with Reflector



Lime-Navy Short Sleeve with Reflector



Orange-Navy Long Sleeve with Reflector



Lime-Navy Long Sleeve with Reflector



HI-vis Padded Jacket



FR
(Fire Resistant
Workwear)



















VENTED CURVE BACK YOKE







# PNG

WhatsApp: +675 7311 3600

Mail:

sales@pngembroidery.net

Address:

Section 451, Allotment17, Unit 9 Cameron Road, Waigani Drive (Opposit Boroko Motors), National Capital District Port Moresby.

Papua New Guinea.