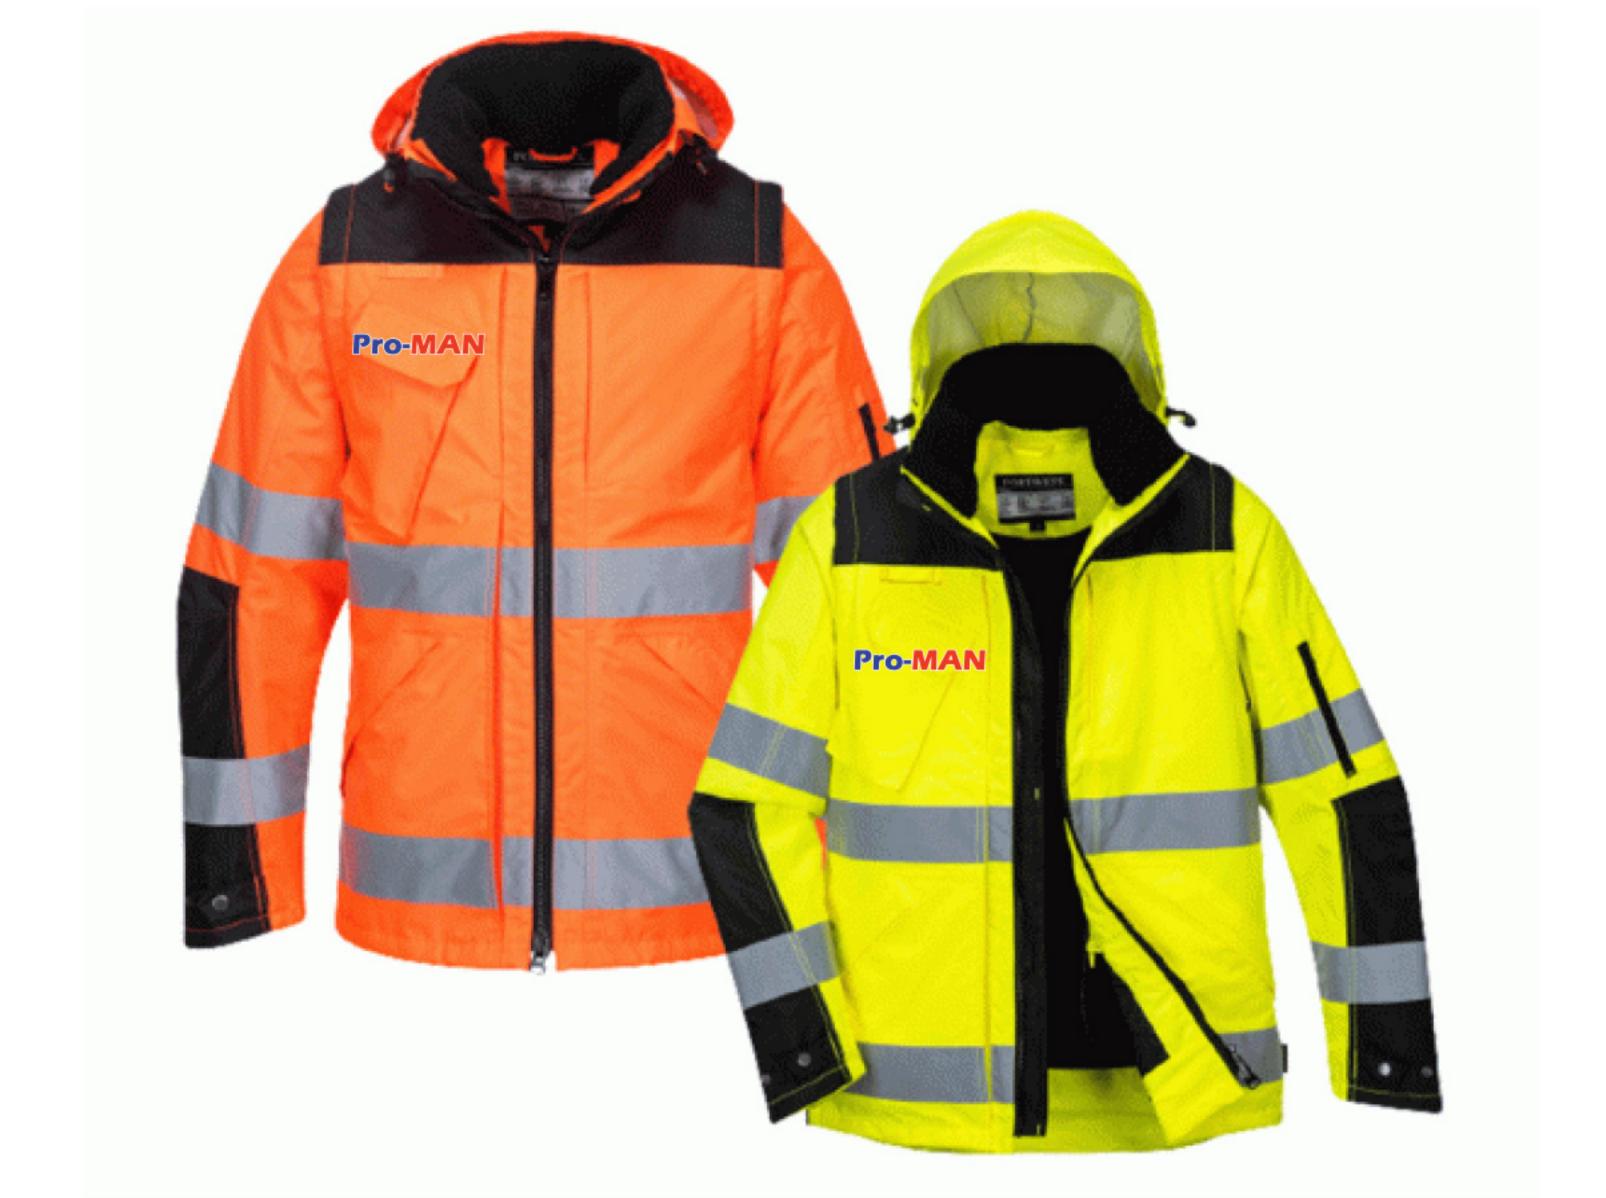

## Hi-Vis Polo

Orange-Navy Short Sleeve with Reflector

Lime-Navy Short Sleeve with Reflector

Orange-Navy Long Sleeve with Reflector

Lime-Navy Long Sleeve with Reflector

HI-vis Padded Jacket

FR
(Fire Resistant
Workwear)