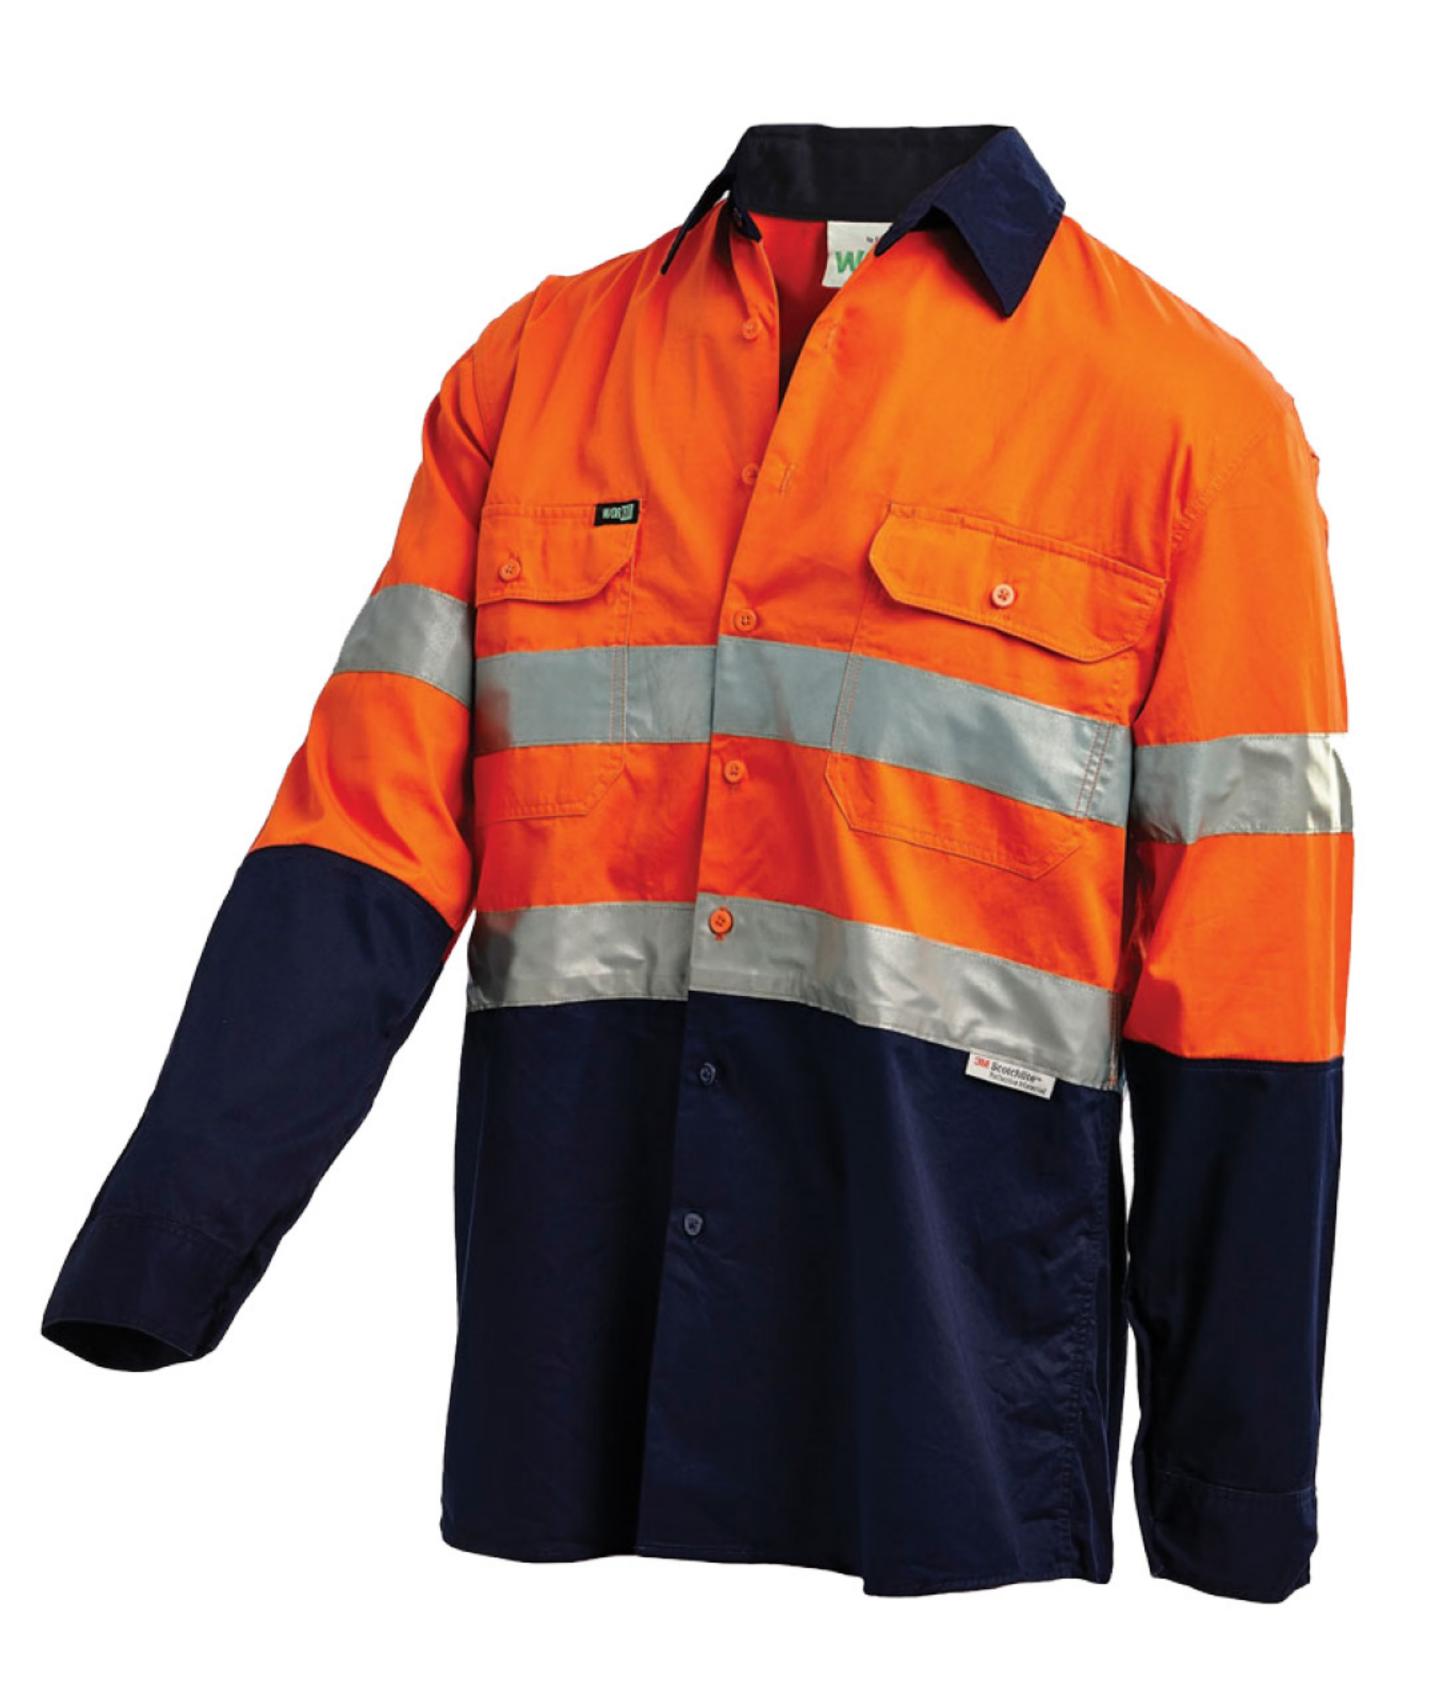

District Port Moresby. Papua New Guinea.

#### WhatsApp:

+675 7311 3600

#### Mail:

sales@pngembroidery.net









PNG Embroidery

# Safety Vest



4 Pocket Lime Green / Orange



4 Pocket Lime Green



Customized Cotton Vest





pngembroidery.net



### Workwear Product







#### Navy Blue Workwear

#### Navy Blue Workwear







#### Green Workwear



#### 05

#### Khaki Workwear

















Orange Workwear









#### 06

#### Orange Navy Workwear



#### Yellow Navy Workwear



pngembroidery.net

## Hi-Vis Polo



Orange-Navy Short Sleeve with Reflector



Lime-Navy Short Sleeve with Reflector



Orange-Navy Long Sleeve with Reflector



Lime-Navy Long Sleeve with Reflector



HI-vis Padded Jacket



FR
(Fire Resistant
Workwear)



















VENTED CURVE BACK YOKE







# PNG

WhatsApp: +675 7311 3600

Mail:

sales@pngembroidery.net

Address:

Section 451, Allotment17, Unit 9 Cameron Road, Waigani Drive (Opposit Boroko Motors), National Capital District Port Moresby.

Papua New Guinea.