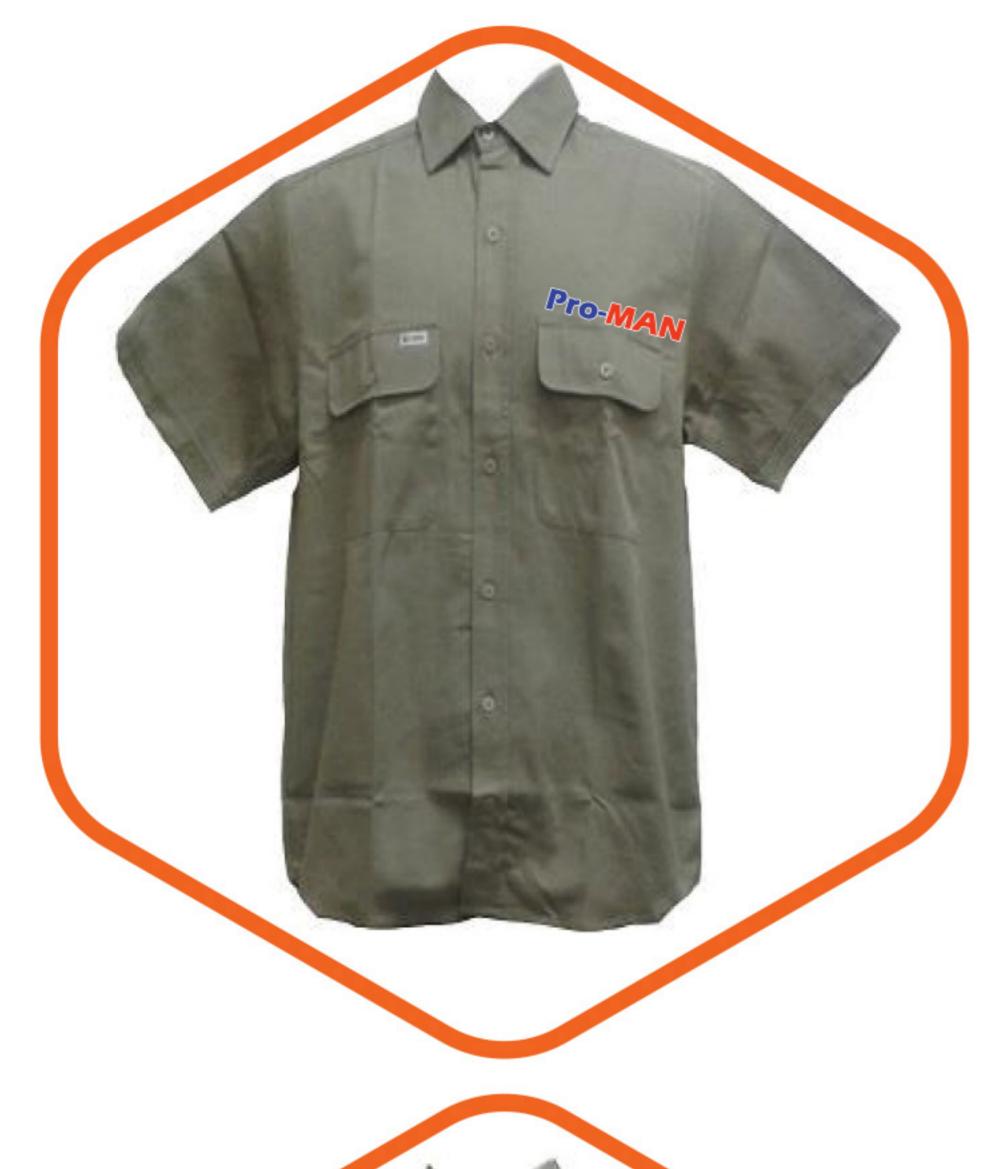

mbroidery company in Papua New Guinea controlling over 60% of the market using the most advance Hi-Tech Japanese Embroidery machinery. The company operates from its new and larger premises, 451, Allotment 17, Unit 9 Cameron Road, Waigani Drive (Opposit Boroko Motors).

#### Get In Touch

#### Address:

Section 451, Allotment17, Unit 9 Cameron Road, WAIGANI DRIVE (Opposit Boroko Motors), National Capital District Port Moresby. Papua New Guinea.

#### WhatsApp:

+675 7311 3600

#### Mail:

sales@pngembroidery.net









PNG Embroidery

# Safety Vest



4 Pocket Lime Green / Orange



4 Pocket Lime Green



Customized Cotton Vest





pngembroidery.net



### Workwear Product







#### Navy Blue Workwear

#### Navy Blue Workwear







#### Green Workwear



#### 05

#### Khaki Workwear

















Orange Workwear









#### 06

#### Orange Navy Workwear



#### Yellow Navy Workwear



pngembroidery.net

## Hi-Vis Polo



Orange-Navy Short Sleeve with Reflector



Lime-Navy Short Sleeve with Reflector



Orange-Navy Long Sleeve with Reflector



Lime-Navy Long Sleeve with Reflector



HI-vis Padded Jacket



FR
(Fire Resistant
Workwear)



















VENTED CURVE BACK YOKE







# PNG

WhatsApp: +675 7311 3600

Mail:

sales@pngembroidery.net

Address:

Section 451, Allotment17, Unit 9 Cameron Road, Waigani Drive (Opposit Boroko Motors), National Capital District Port Moresby.

Papua New Guinea.